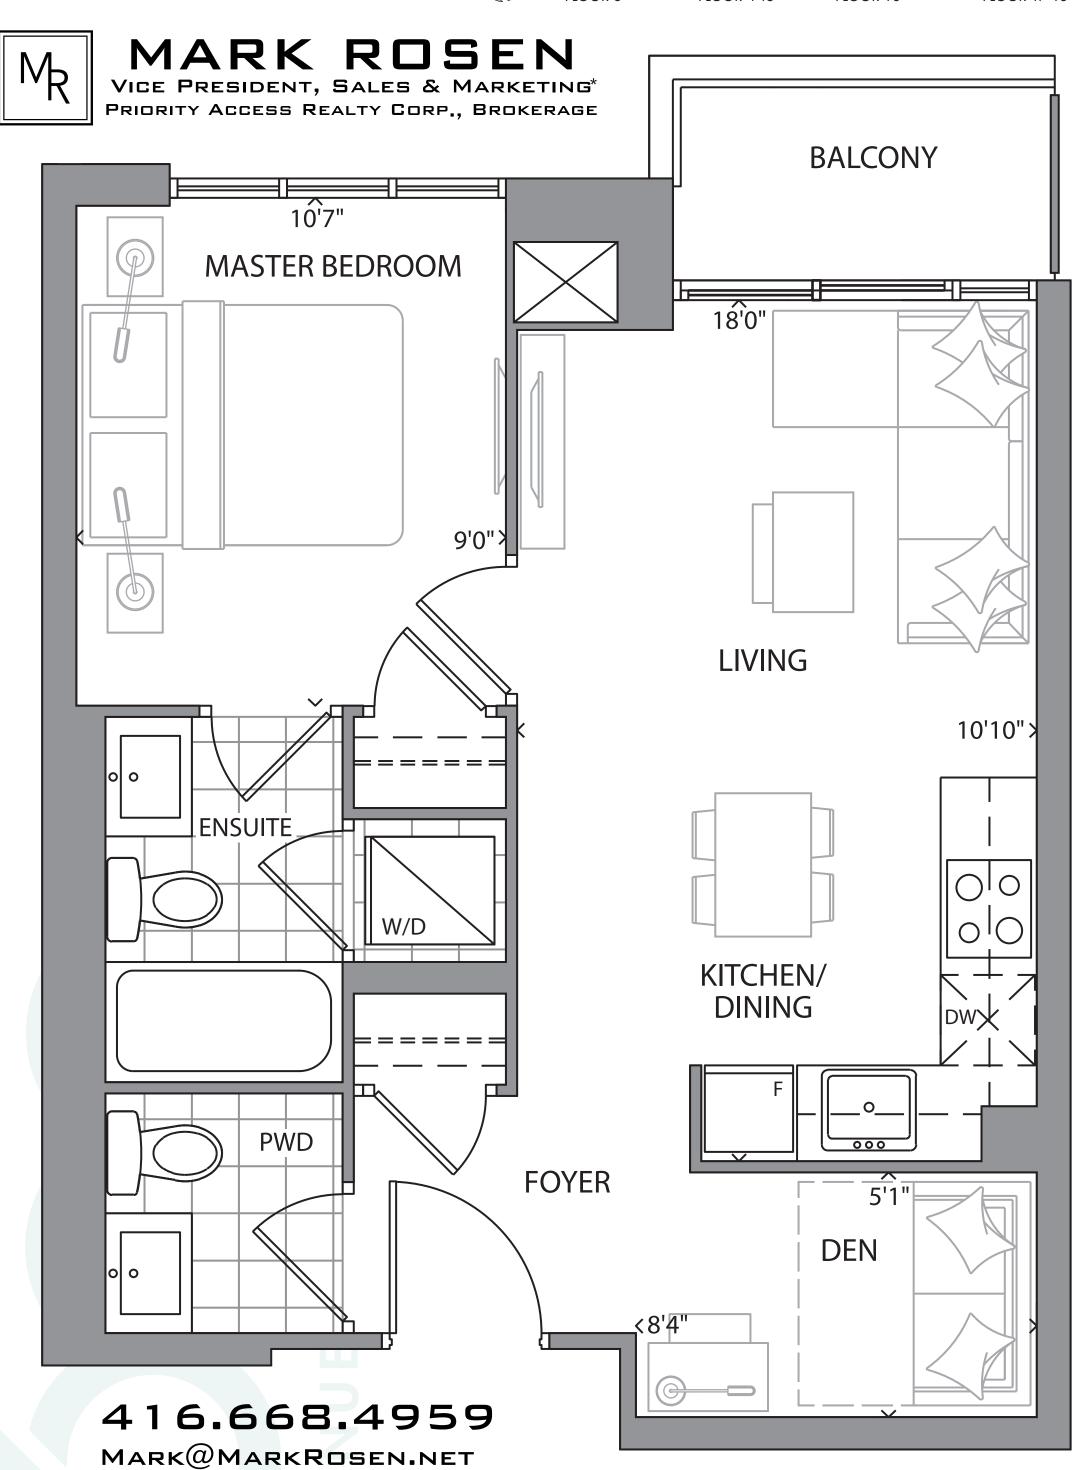

SUITE 1A+D

1 BEDROOM + DEN + 1.5 BATH
PLUS APPROX. 32 SQ FT BALCONY

SQ FT

FLOOR 4-15 FLOOR 16

WWW.MARKROSEN.NET

SUITE 1B+D

1 BEDROOM + DEN + 2 BATH
PLUS APPROX. 30 SQ FT BALCONY

WWW.MARKROSEN.NET