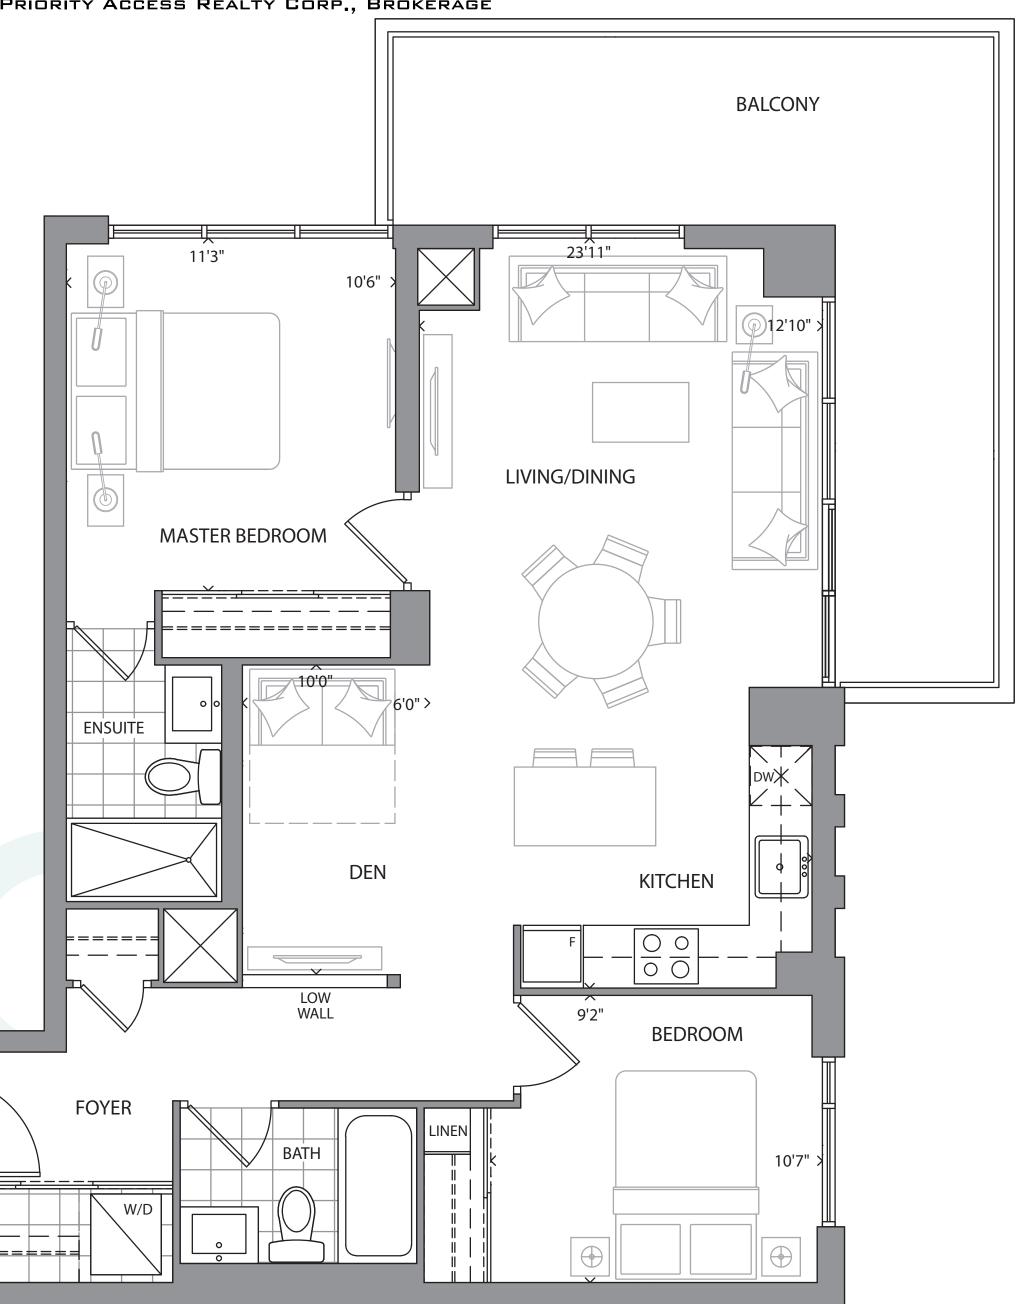

SUITE 1C+D

1 BEDROOM + DEN + 2 BATH
PLUS APPROX. 101 SQ FT BALCONY

SQ FT

SUITE 2A

2 BEDROOM + 2 BATH
PLUS APPROX. 125 SQ FT BALCONY

SQ FT

SUITE 2B

2 BEDROOM + 2 BATH
PLUS APPROX. 117 SQ FT BALCONY