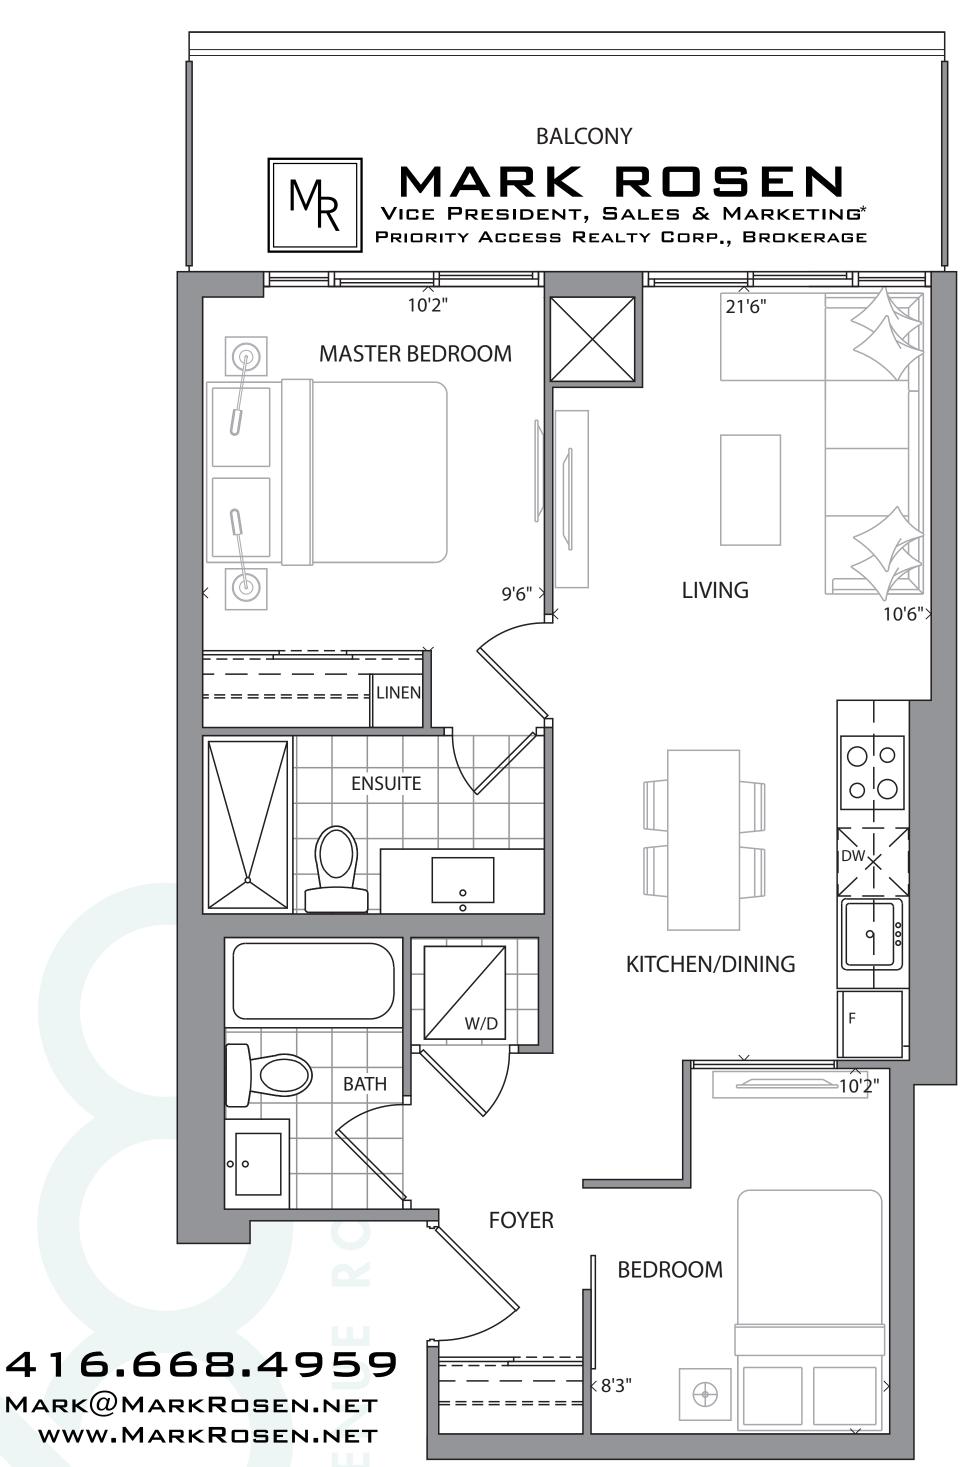

SUITE 1C+D

1 BEDROOM + DEN + 2 BATH
PLUS APPROX. 101 SQ FT BALCONY

SQ FT

SUITE 2A

2 BEDROOM + 2 BATH
PLUS APPROX. 125 SQ FT BALCONY

SQ FT

SUITE 2B

2 BEDROOM + 2 BATH
PLUS APPROX. 117 SQ FT BALCONY