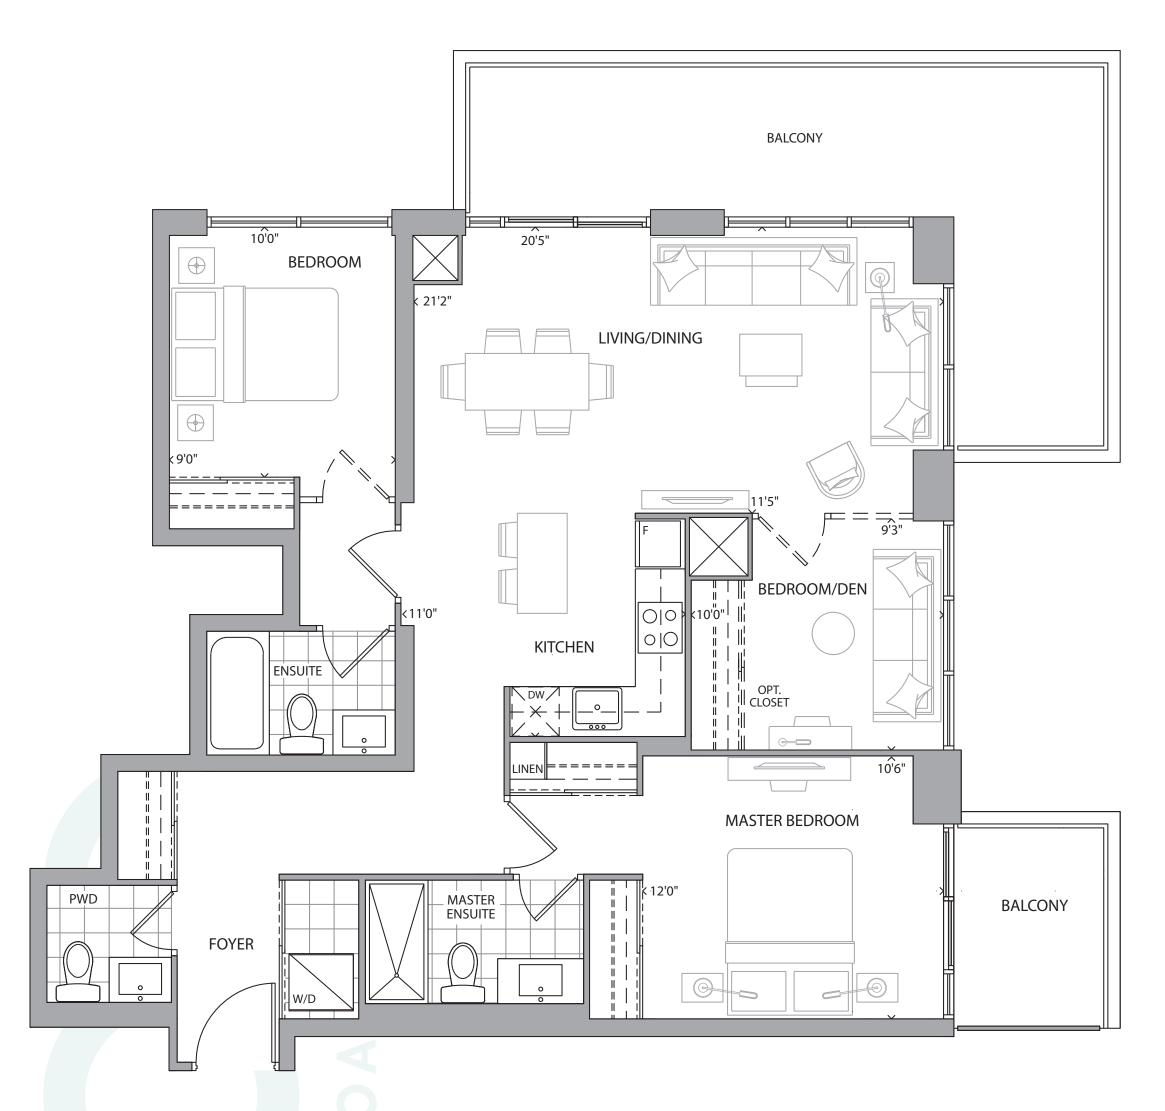

SUITE 1C+D

1 BEDROOM + DEN + 2 BATH
PLUS APPROX. 101 SQ FT BALCONY

SQ FT

SUITE 2A

2 BEDROOM + 2 BATH
PLUS APPROX. 125 SQ FT BALCONY

SQ FT

SUITE 2B

2 BEDROOM + 2 BATH
PLUS APPROX. 117 SQ FT BALCONY