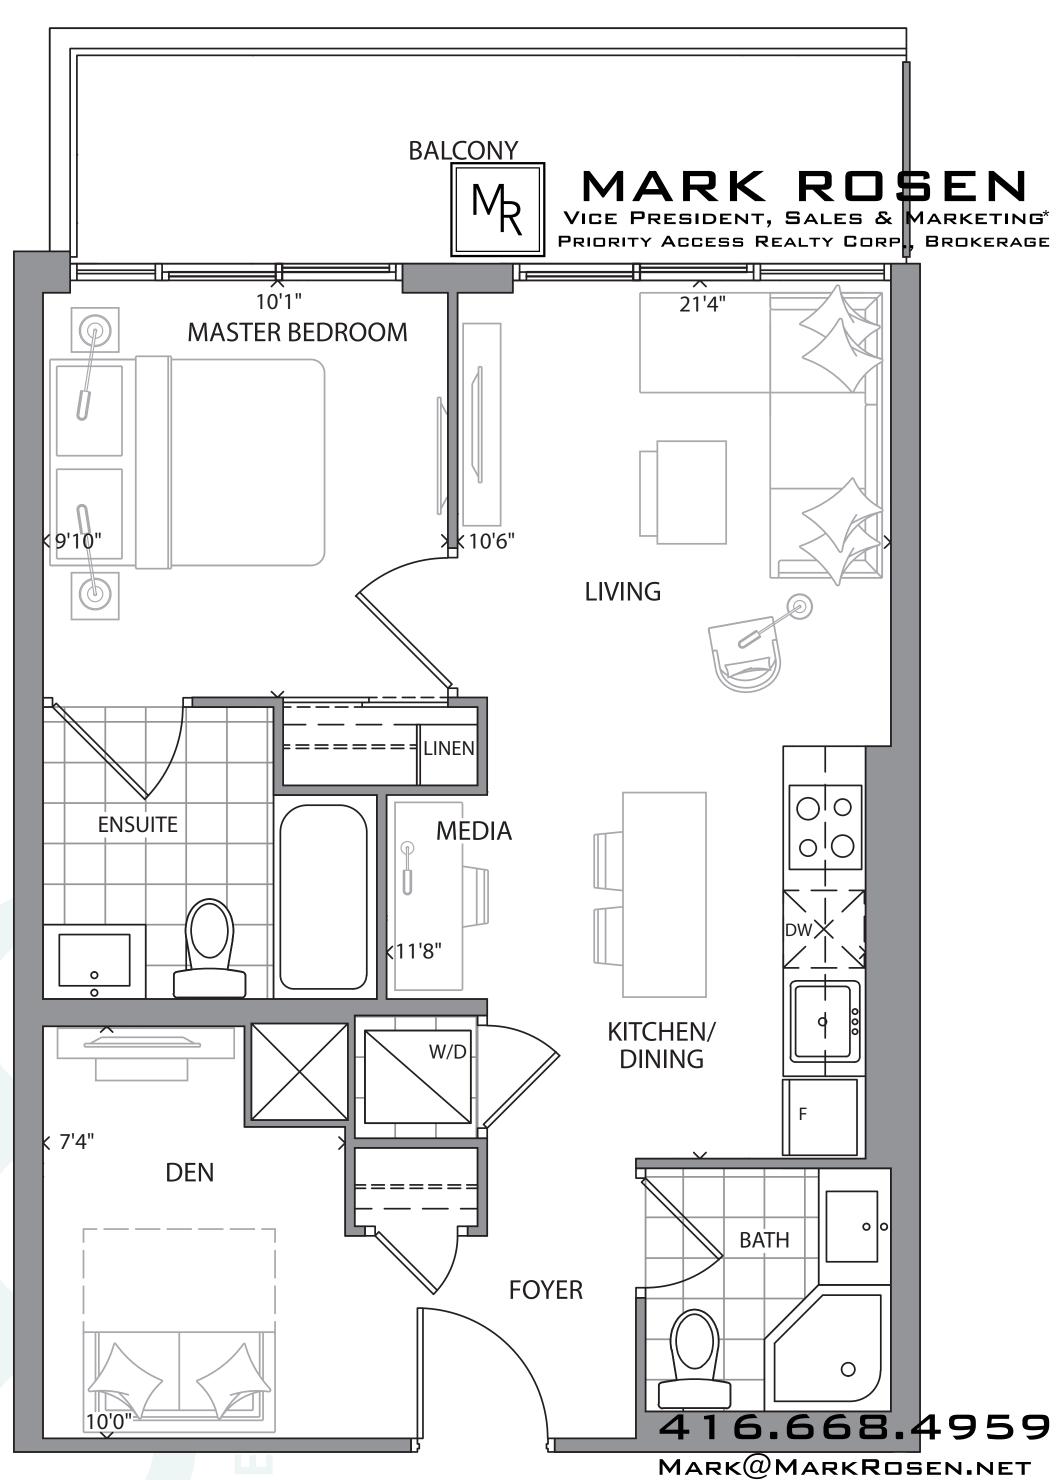

SUITE 1A+D

1 BEDROOM + DEN + 1.5 BATH
PLUS APPROX. 32 SQ FT BALCONY

SQ FT

FLOOR 4-15 FLOOR 16

WWW.MARKROSEN.NET

SUITE 1B+D

1 BEDROOM + DEN + 2 BATH
PLUS APPROX. 30 SQ FT BALCONY

WWW.MARKROSEN.NET