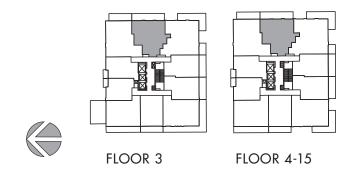

#### **SUITE 3A**

## 3 BEDROOM + 2.5 BATH PLUS APPROX. 207 SQ FI BALCONY & APPROX. 48 SQ FT BALCONY SQ FT PLUS APPROX. 207 SQ FT BALCONY