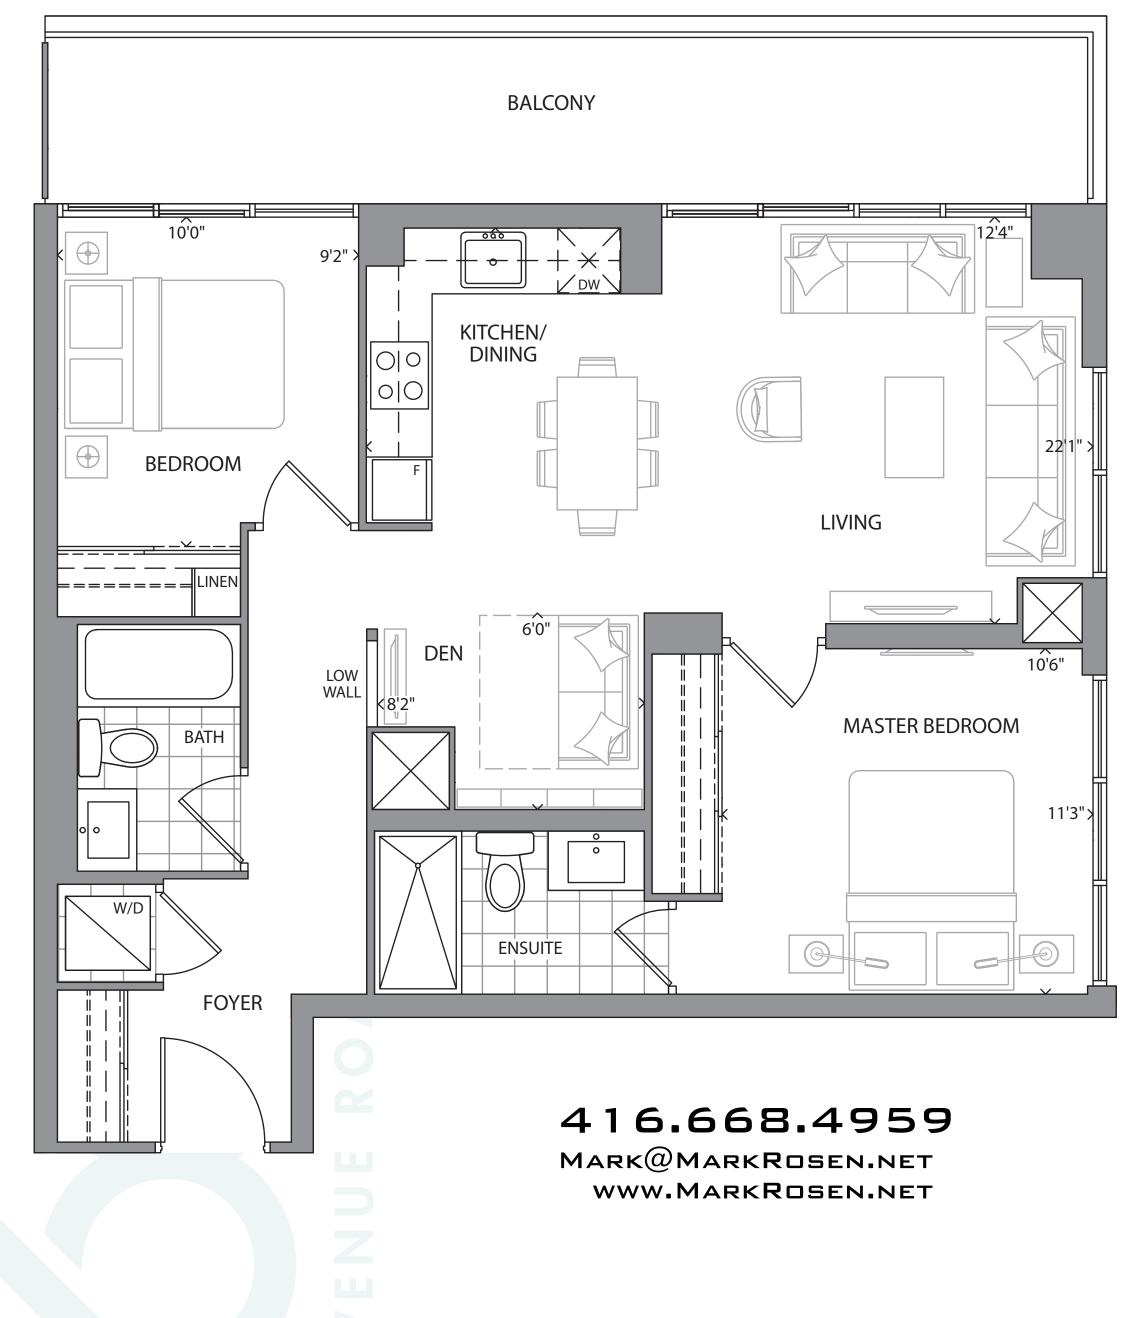

SUITE 1C+D

1 BEDROOM + DEN + 2 BATH
PLUS APPROX. 101 SQ FT BALCONY

SQ FT

SUITE 2A

2 BEDROOM + 2 BATH
PLUS APPROX. 125 SQ FT BALCONY

SQ FT

SUITE 2B

2 BEDROOM + 2 BATH
PLUS APPROX. 117 SQ FT BALCONY