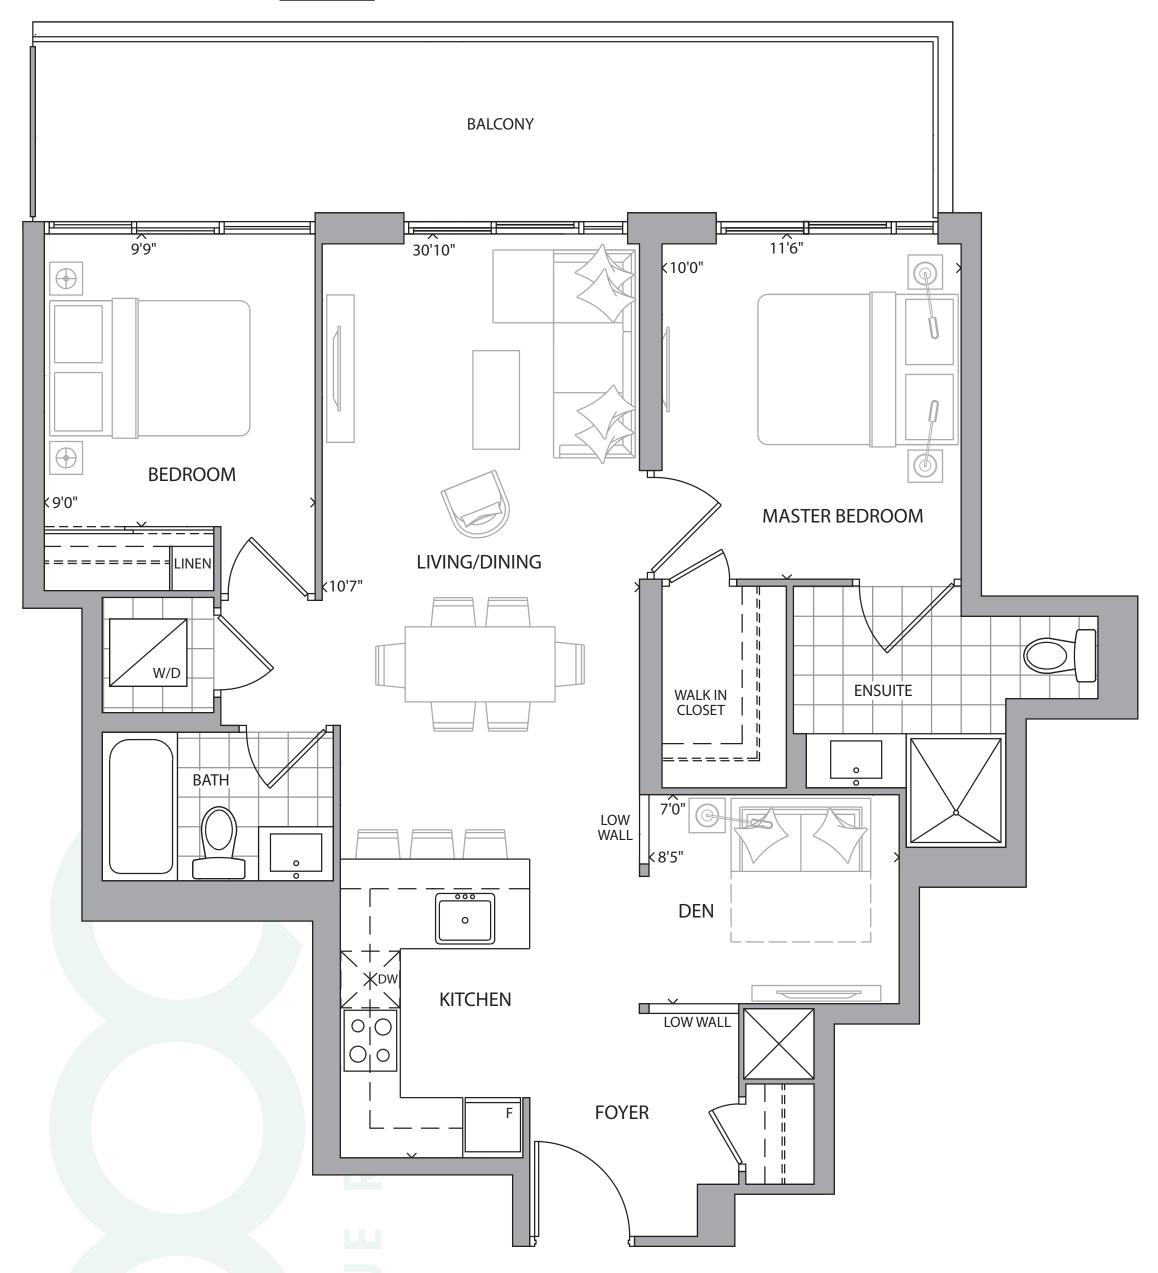

#### **SUITE 3A**

## 3 BEDROOM + 2.5 BATH PLUS APPROX. 207 SQ FI BALCONY & APPROX. 48 SQ FT BALCONY SQ FT PLUS APPROX. 207 SQ FT BALCONY