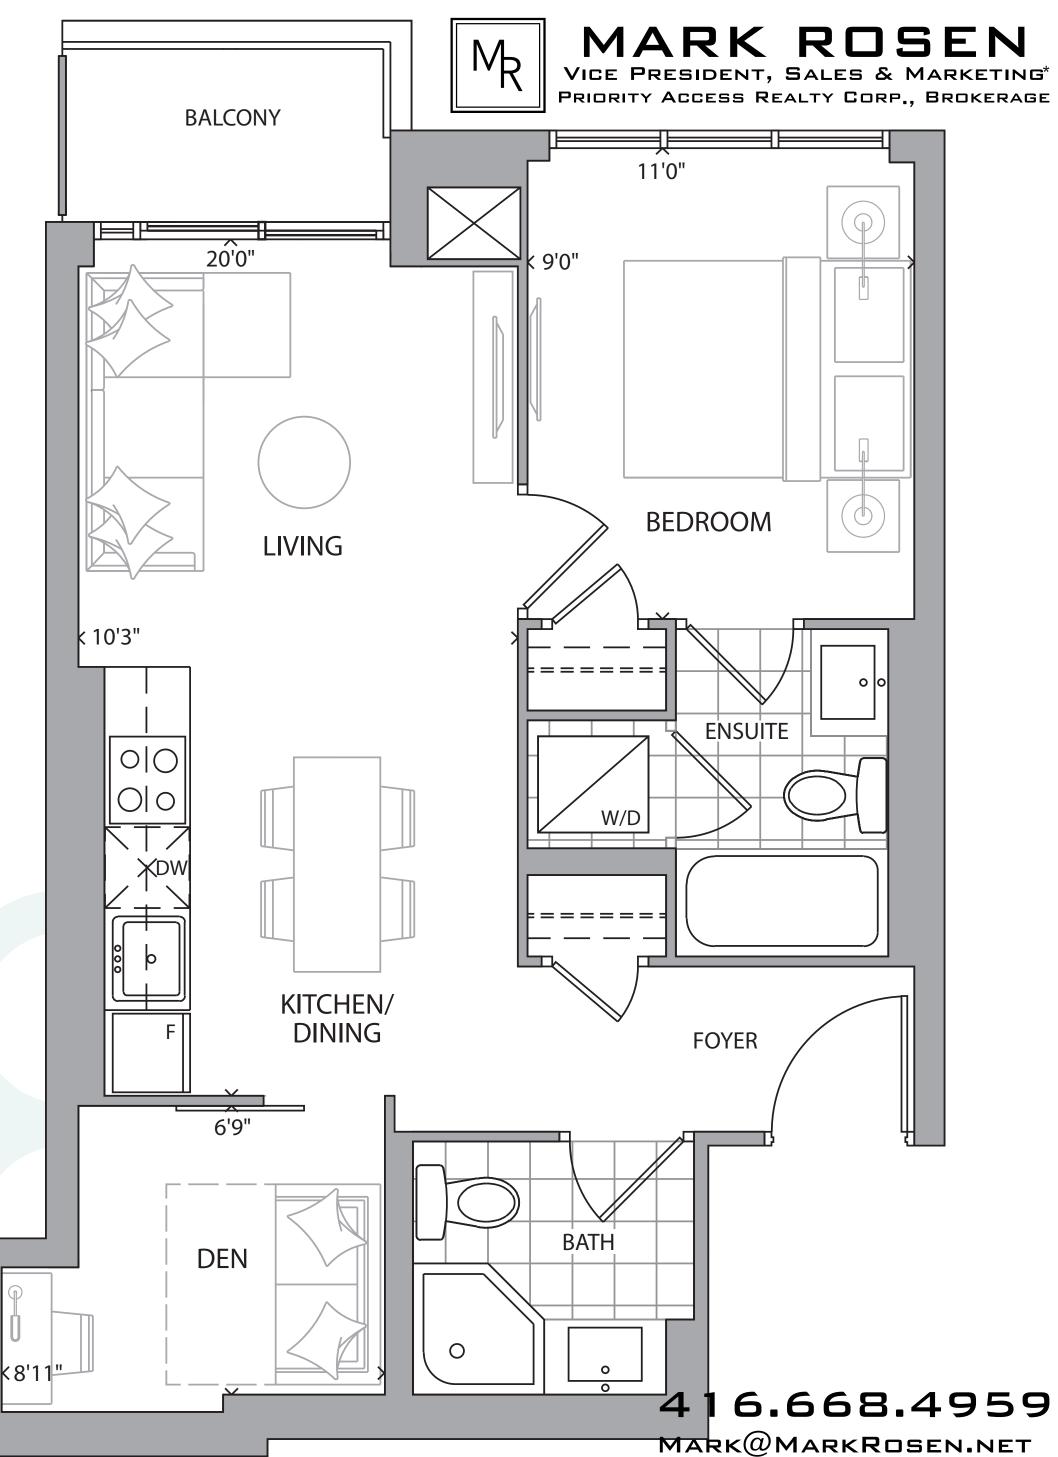

SUITE 1A+D

1 BEDROOM + DEN + 1.5 BATH
PLUS APPROX. 32 SQ FT BALCONY

SQ FT

FLOOR 4-15 FLOOR 16

WWW.MARKROSEN.NET

SUITE 1B+D

1 BEDROOM + DEN + 2 BATH
PLUS APPROX. 30 SQ FT BALCONY

WWW.MARKROSEN.NET