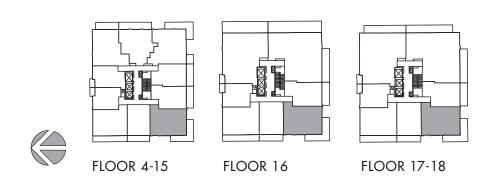

SUITE 1A+D

1 BEDROOM + DEN + 1.5 BATH
PLUS APPROX. 32 SQ FT BALCONY

SQ FT

FLOOR 4-15 FLOOR 16

WWW.MARKROSEN.NET

SUITE 1B+D

1 BEDROOM + DEN + 2 BATH
PLUS APPROX. 30 SQ FT BALCONY

WWW.MARKROSEN.NET