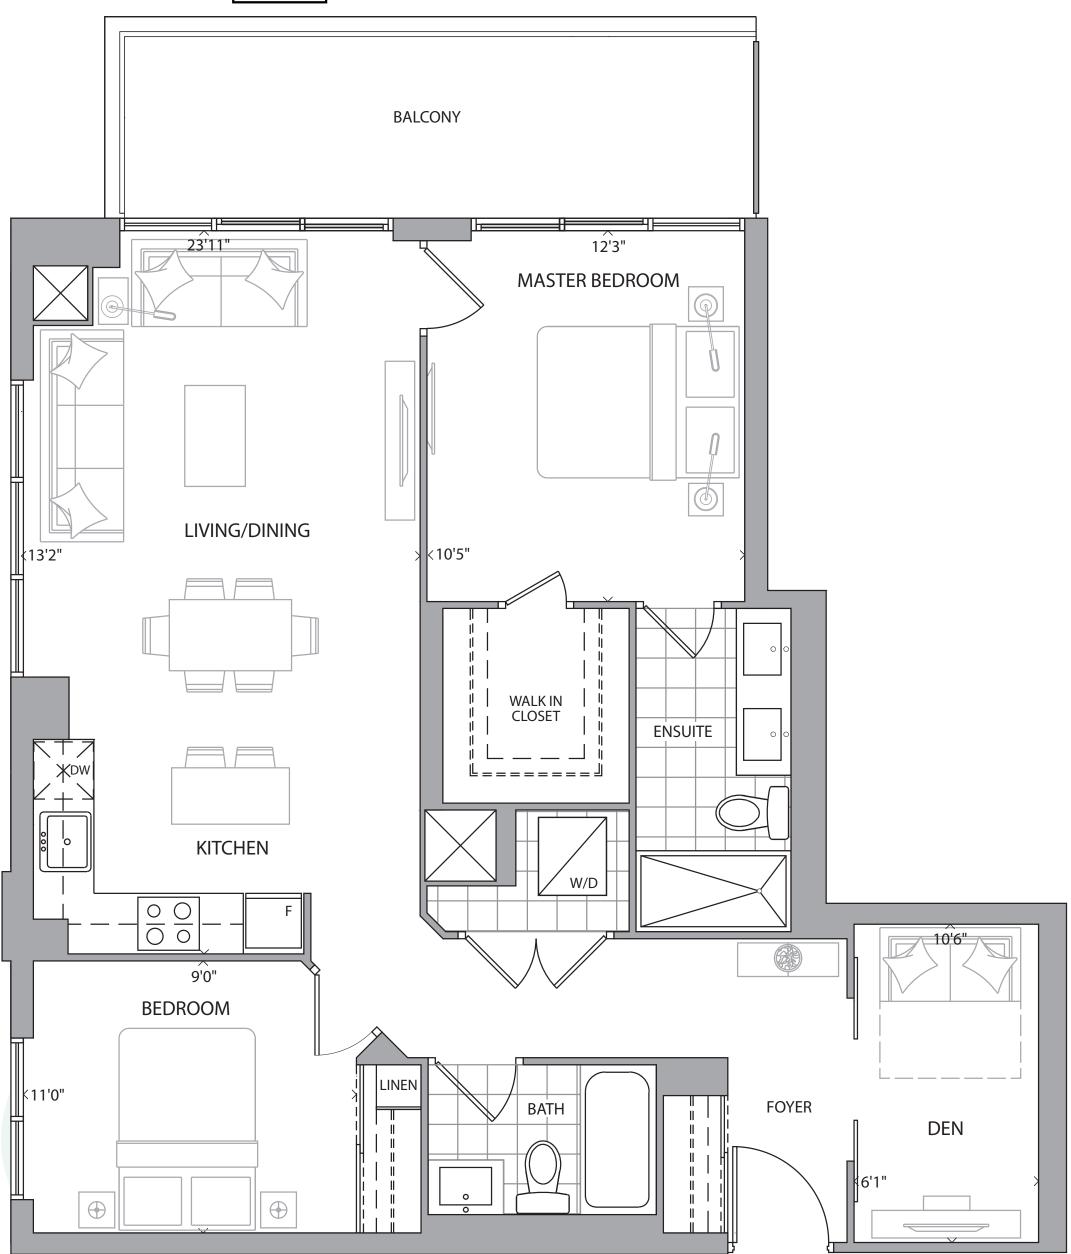

SUITE 1A+D

1 BEDROOM + DEN + 1.5 BATH
PLUS APPROX. 32 SQ FT BALCONY

SQ FT

FLOOR 4-15 FLOOR 16

WWW.MARKROSEN.NET

SUITE 1B+D

1 BEDROOM + DEN + 2 BATH
PLUS APPROX. 30 SQ FT BALCONY

WWW.MARKROSEN.NET