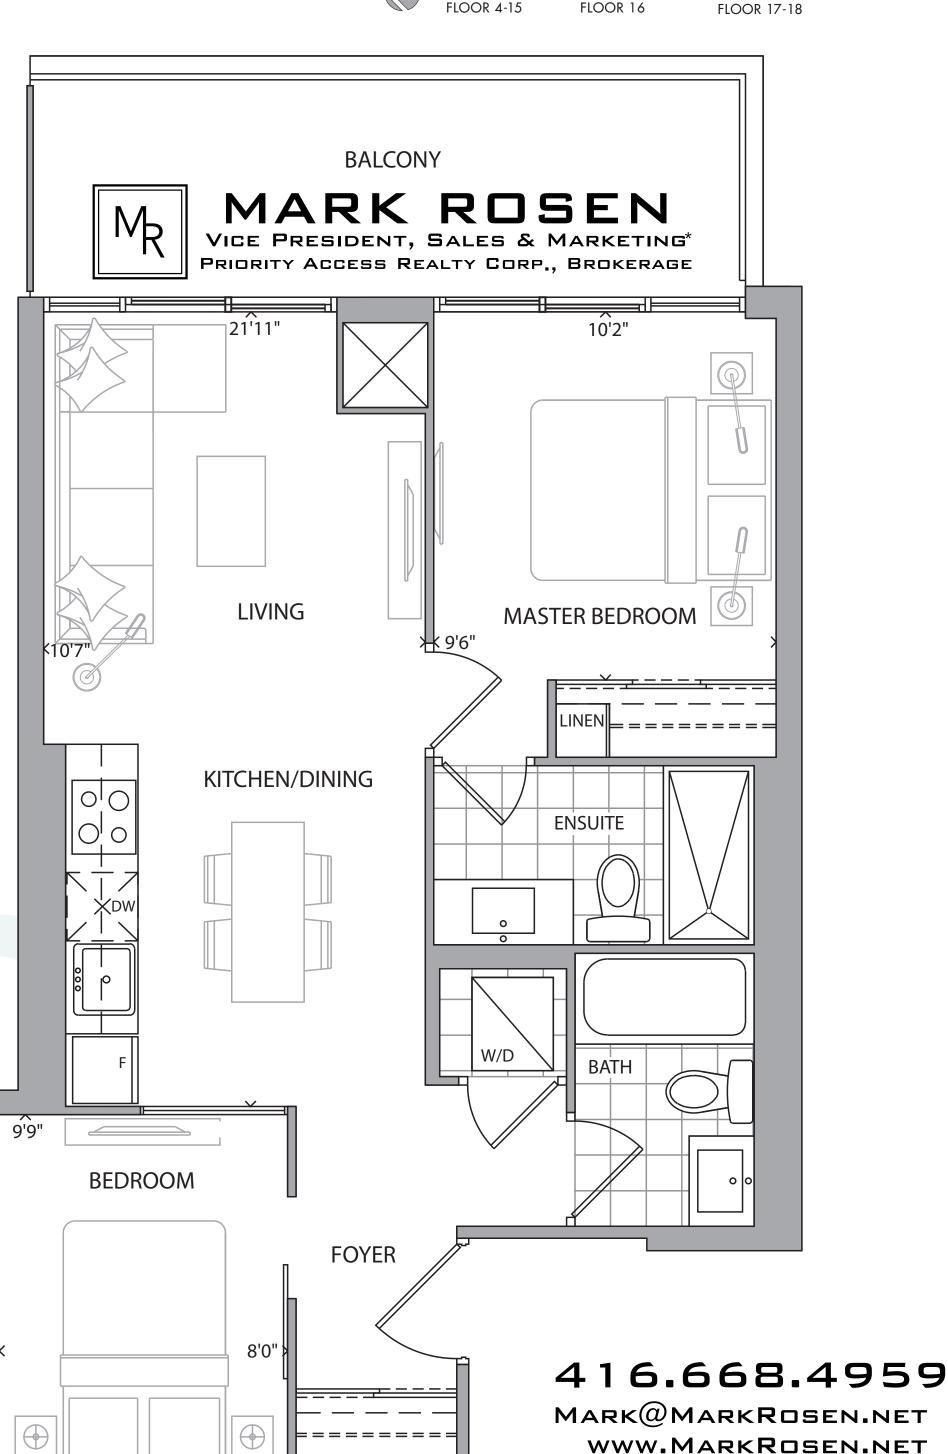

SUITE 1A+D

1 BEDROOM + DEN + 1.5 BATH
PLUS APPROX. 32 SQ FT BALCONY

SQ FT

FLOOR 4-15 FLOOR 16

WWW.MARKROSEN.NET

SUITE 1B+D

1 BEDROOM + DEN + 2 BATH
PLUS APPROX. 30 SQ FT BALCONY

WWW.MARKROSEN.NET