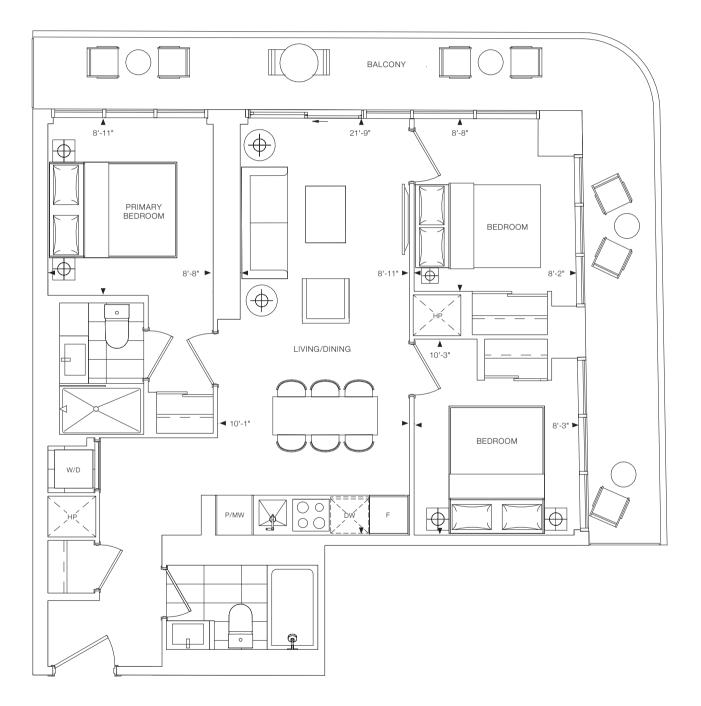

## 2M

2 BEDROOM + 2 BATH INTERIOR: 686 SQ.FT. EXTERIOR: 244 SQ.FT. TOTAL: 930 SQ.FT.

ЗА

3 BEDROOM + 2 BATH INTERIOR: 767 SQ.FT. EXTERIOR: 225 SQ.FT. TOTAL: 992 SQ.FT.

[**r**] reserve properties