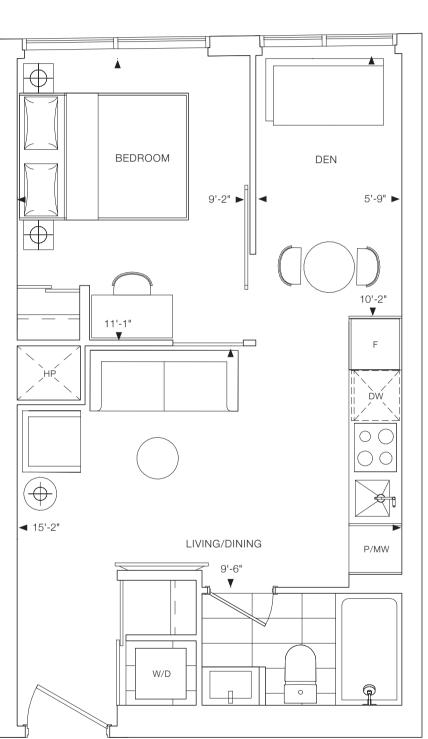

[**r**] reserve

S1

JUNIOR 1 BEDROOM INTERIOR: 300 SQ.FT. TOTAL: 300 SQ.FT.

1 BEDROOM INTERIOR: 430 SQ.FT. EXTERIOR: 89 SQ.FT. TOTAL: 519 SQ.FT.

[**r**]

reserve PROPERTIES 