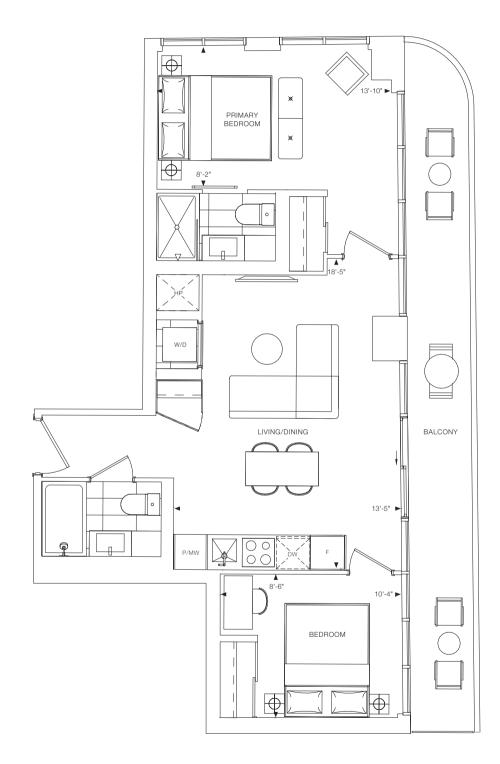

## 1Q+D

1 BEDROOM + DEN + 2 BATH INTERIOR: 603 SQ.FT. EXTERIOR: 78 SQ.FT. TOTAL: 681 SQ.FT.

2A+M

2 BEDROOM + MEDIA + 2 BATH INTERIOR: 596 SQ.FT. EXTERIOR: 87 SQ.FT. TOTAL: 683 SQ.FT.

 $2\Gamma$ 

2 BEDROOM + 2 BATH INTERIOR: 639 SQ.FT. EXTERIOR: 81 SQ.FT. TOTAL: 720 SQ.FT.