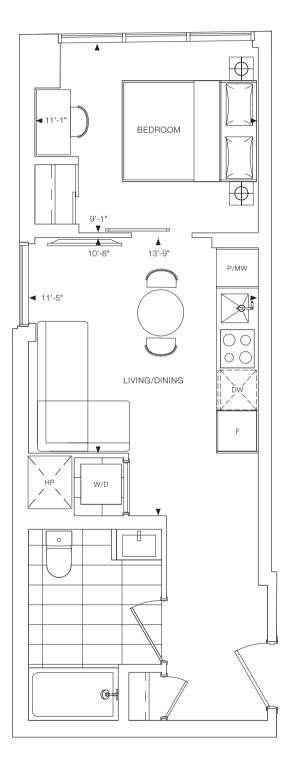

[**r**] reserve



S1

JUNIOR 1 BEDROOM INTERIOR: 300 SQ.FT. TOTAL: 300 SQ.FT.



1 BEDROOM INTERIOR: 430 SQ.FT. EXTERIOR: 89 SQ.FT. TOTAL: 519 SQ.FT.



[**r**]

reserve PROPERTIES 



## 1 D

INTERIOR: 457 SQ.FT. TOTAL: 457 SQ.FT.



[**r**] reserve



ELM ON YONGE



1T+D

1 BEDROOM + DEN INTERIOR: 474 SQ.FT. TOTAL: 474 SQ.FT.

[**r**] reserve



1C+D

1 BEDROOM + DEN INTERIOR: 475 SQ.FT. EXTERIOR: 81 SQ.FT. TOTAL: 556 SQ.FT.



[r]

reserve



1A+D

1 BEDROOM + DEN INTERIOR: 484 SQ.FT. EXTERIOR: 79 SQ.FT. TOTAL: 563 SQ.FT.









1S+D

1 BEDROOM + DEN INTERIOR: 504 SQ.FT. TOTAL: 504 SQ.FT.











1D+C

1 BEDROOM + DEN INTERIOR: 509 SQ.FT. TOTAL: 509 SQ.FT.

[**r**] reserve





## 1Q+D

1 BEDROOM + DEN + 2 BATH INTERIOR: 603 SQ.FT. EXTERIOR: 78 SQ.FT. TOTAL: 681 SQ.FT.





2A+M

2 BEDROOM + MEDIA + 2 BATH INTERIOR: 596 SQ.FT. EXTERIOR: 87 SQ.FT. TOTAL: 683 SQ.FT.







 $2\Gamma$ 

2 BEDROOM + 2 BATH INTERIOR: 639 SQ.FT. EXTERIOR: 81 SQ.FT. TOTAL: 720 SQ.FT.











2 BEDROOM + 2 BATH INTERIOR: 683 SQ.FT