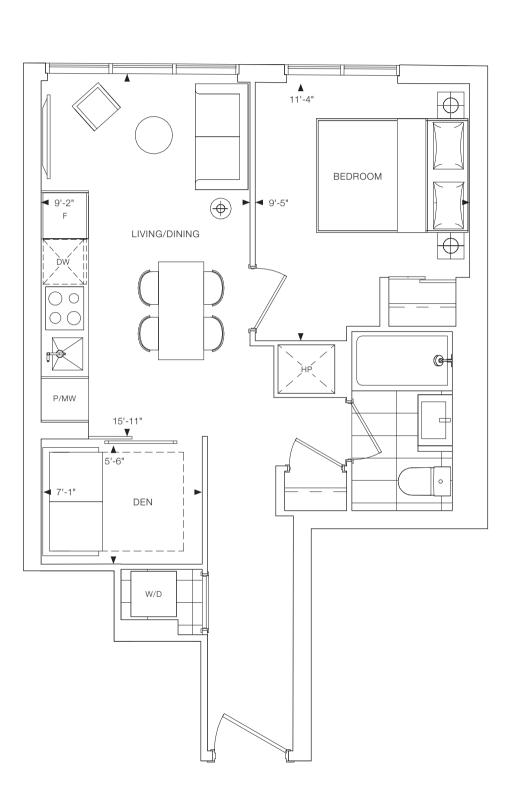

[**r**] reserve

S1

JUNIOR 1 BEDROOM INTERIOR: 300 SQ.FT. TOTAL: 300 SQ.FT.

1 BEDROOM INTERIOR: 430 SQ.FT. EXTERIOR: 89 SQ.FT. TOTAL: 519 SQ.FT.

[**r**]

reserve PROPERTIES 