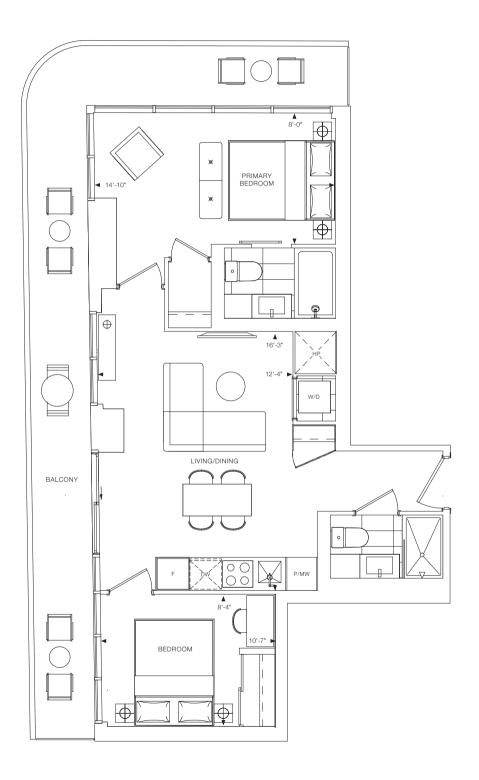

## 1Q+D

1 BEDROOM + DEN + 2 BATH INTERIOR: 603 SQ.FT. EXTERIOR: 78 SQ.FT. TOTAL: 681 SQ.FT.

2A+M

2 BEDROOM + MEDIA + 2 BATH INTERIOR: 596 SQ.FT. EXTERIOR: 87 SQ.FT. TOTAL: 683 SQ.FT.

 $2\Gamma$ 

2 BEDROOM + 2 BATH INTERIOR: 639 SQ.FT. EXTERIOR: 81 SQ.FT. TOTAL: 720 SQ.FT.