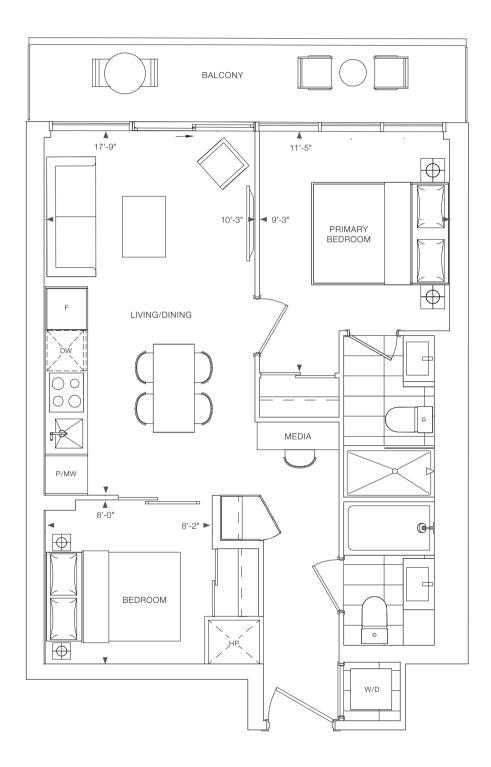

## 1Q+D

1 BEDROOM + DEN + 2 BATH INTERIOR: 603 SQ.FT. EXTERIOR: 78 SQ.FT. TOTAL: 681 SQ.FT.

2A+M

2 BEDROOM + MEDIA + 2 BATH INTERIOR: 596 SQ.FT. EXTERIOR: 87 SQ.FT. TOTAL: 683 SQ.FT.

 $2\Gamma$ 

2 BEDROOM + 2 BATH INTERIOR: 639 SQ.FT. EXTERIOR: 81 SQ.FT. TOTAL: 720 SQ.FT.