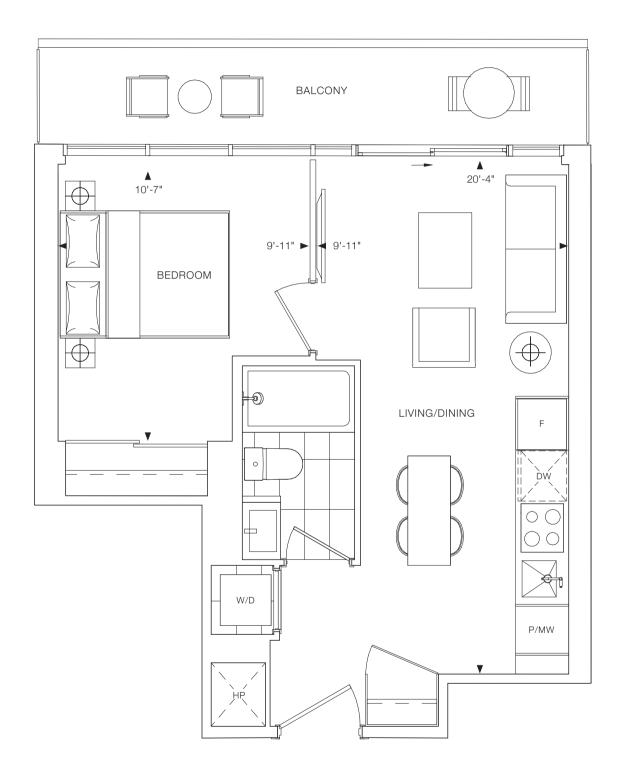

1 BEDROOM + DEN INTERIOR: 475 SQ.FT. EXTERIOR: 81 SQ.FT. TOTAL: 556 SQ.FT.

[r]

reserve

1A+D

1 BEDROOM + DEN INTERIOR: 484 SQ.FT. EXTERIOR: 79 SQ.FT. TOTAL: 563 SQ.FT.

1S+D

1 BEDROOM + DEN INTERIOR: 504 SQ.FT. TOTAL: 504 SQ.FT.