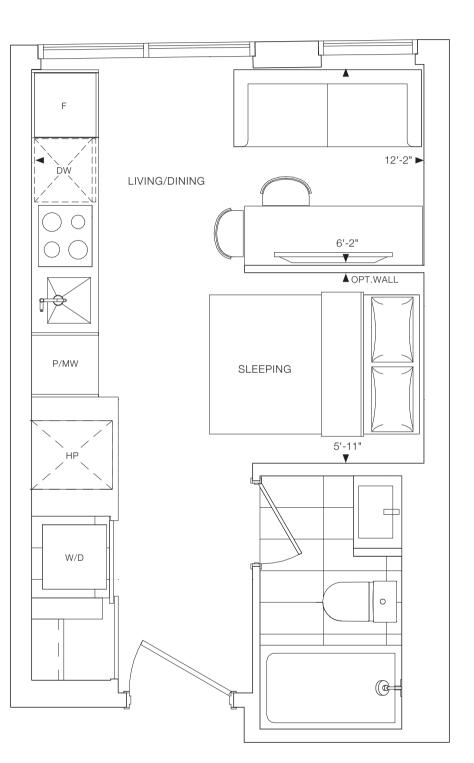

[**r**] reserve

S1

JUNIOR 1 BEDROOM INTERIOR: 300 SQ.FT. TOTAL: 300 SQ.FT.

1 BEDROOM INTERIOR: 430 SQ.FT. EXTERIOR: 89 SQ.FT. TOTAL: 519 SQ.FT.

[**r**]

reserve PROPERTIES 