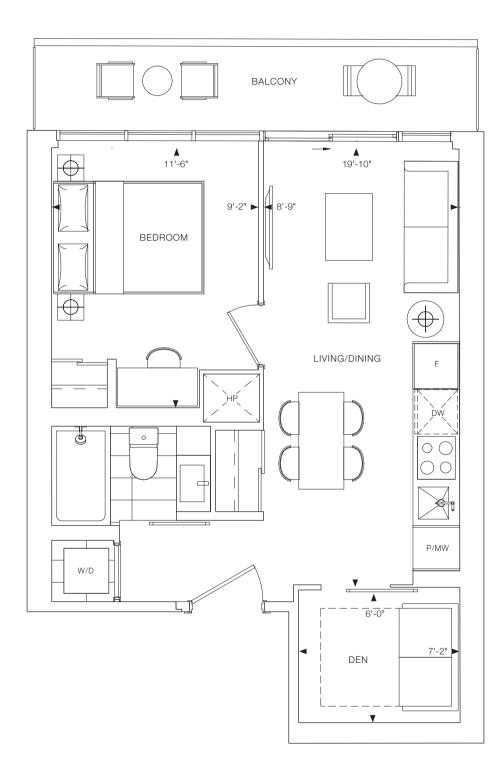

1 BEDROOM + DEN INTERIOR: 475 SQ.FT. EXTERIOR: 81 SQ.FT. TOTAL: 556 SQ.FT.

[r]

reserve

1A+D

1 BEDROOM + DEN INTERIOR: 484 SQ.FT. EXTERIOR: 79 SQ.FT. TOTAL: 563 SQ.FT.

1S+D

1 BEDROOM + DEN INTERIOR: 504 SQ.FT. TOTAL: 504 SQ.FT.