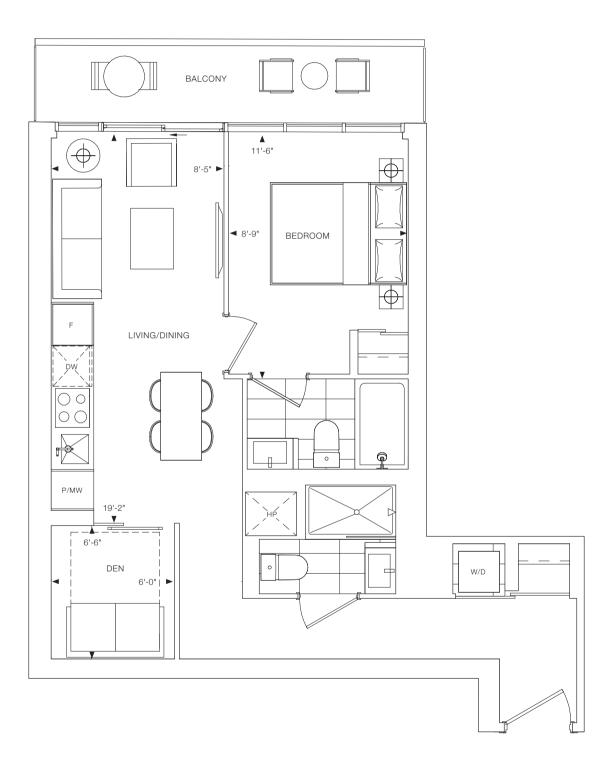

1 BEDROOM + DEN INTERIOR: 475 SQ.FT. EXTERIOR: 81 SQ.FT. TOTAL: 556 SQ.FT.

[r]

reserve

1A+D

1 BEDROOM + DEN INTERIOR: 484 SQ.FT. EXTERIOR: 79 SQ.FT. TOTAL: 563 SQ.FT.

1S+D

1 BEDROOM + DEN INTERIOR: 504 SQ.FT. TOTAL: 504 SQ.FT.