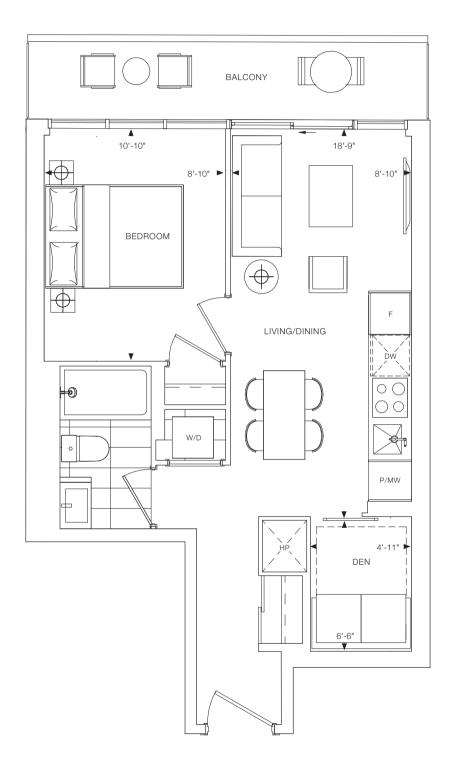

1 BEDROOM + DEN INTERIOR: 475 SQ.FT. EXTERIOR: 81 SQ.FT. TOTAL: 556 SQ.FT.

[r]

reserve

1A+D

1 BEDROOM + DEN INTERIOR: 484 SQ.FT. EXTERIOR: 79 SQ.FT. TOTAL: 563 SQ.FT.

1S+D

1 BEDROOM + DEN INTERIOR: 504 SQ.FT. TOTAL: 504 SQ.FT.