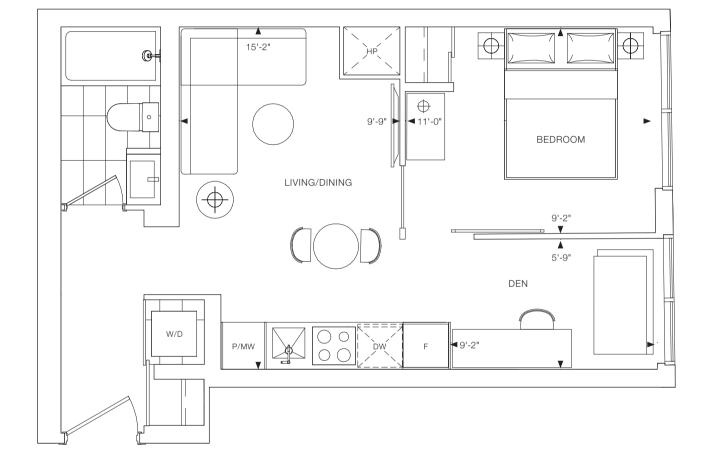

1 BEDROOM + DEN INTERIOR: 475 SQ.FT. EXTERIOR: 81 SQ.FT. TOTAL: 556 SQ.FT.

[r]

reserve

1A+D

1 BEDROOM + DEN INTERIOR: 484 SQ.FT. EXTERIOR: 79 SQ.FT. TOTAL: 563 SQ.FT.

1S+D

1 BEDROOM + DEN INTERIOR: 504 SQ.FT. TOTAL: 504 SQ.FT.