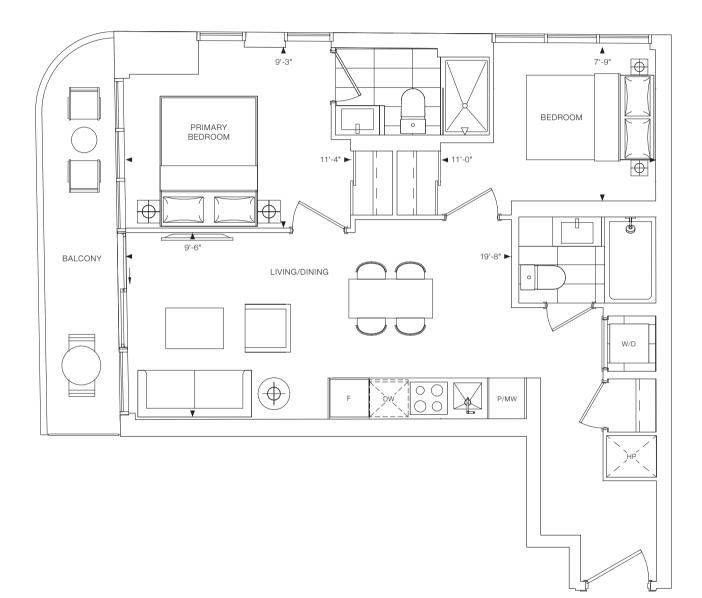

2 BEDROOM + 2 BATH INTERIOR: 683 SQ.FT. EXTERIOR: 165 SQ.FT. TOTAL: 848 SQ.FT.

[**r**]