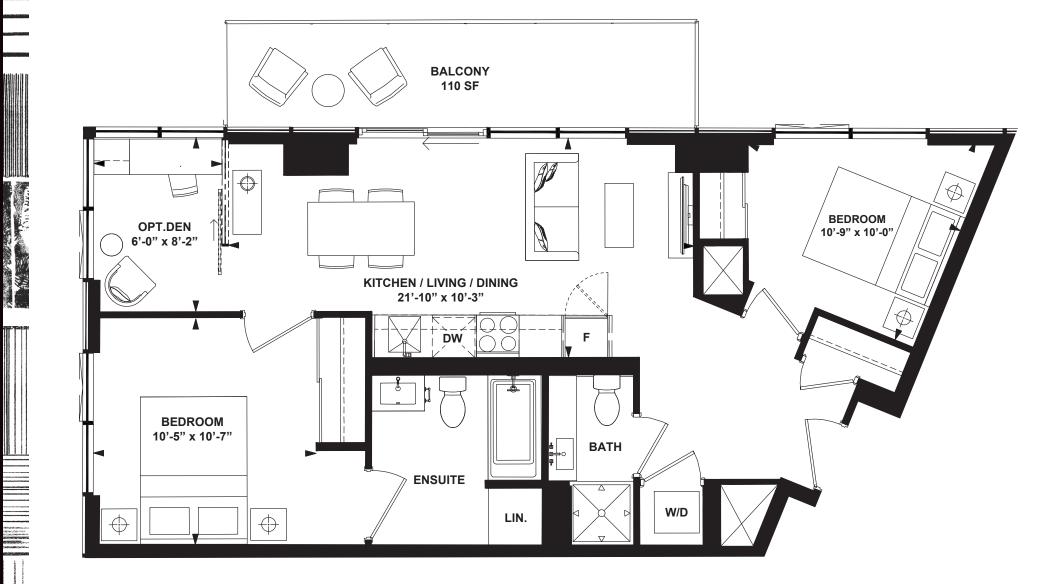

DAWES RD

26th-34th FLOOR

38th FLOOR

DAWES RD

35th-37th FLOOR

2 Bedroom + Opt. Den

INTERIOR: 775 SF

166 166 166 7 166 1 166 166 166

All rights reserved. Buildings and views not to scale. Some features and finishes herein are upgrades or are for illustrative purposes only and may not be available. Furniture is displayed for illustration purposes only. Layout does not necessarily reflect the electrical plan for the suite. Suites are sold unfurnished. Balcony, terrace and façade variations may apply, contact a sales representative for further details. Illustrations are artist's concept only. Prices and specifications subject to change without notice. E. & O.E. February 2022.