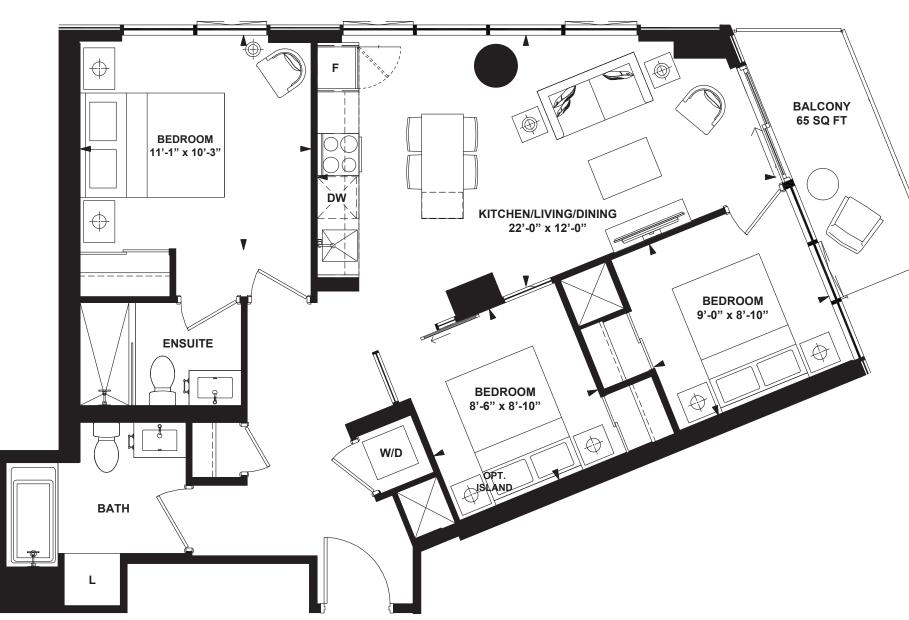

3 Bedroom + Den

INTERIOR: 1,003 SF

ter. Aniteri

All rights reserved. Buildings and views not to scale. Some features and finishes herein are upgrades or are for illustrative purposes only and may not be available. Furniture is displayed for illustration purposes only. Layout does not necessarily reflect the electrical plan for the suite. Suites are sold unfurnished. Balcony, terrace and façade variations may apply, contact a sales representative for further details. Illustrations are artist's concept only. Prices and specifications subject to change without notice. E. & O.E. February 2022.

.. ()) > **()** > ()

Au vines

Conductor and Conductor

966 966 966 3 956 7 966 956 966

1

INTERIOR: 1,003 SF

All rights reserved. Buildings and views not to scale. Some features and finishes herein are upgrades or are for illustrative purposes only and may not be available. Furniture is displayed for illustration purposes only. Layout does not necessarily reflect the electrical plan for the suite. Suites are sold unfurnished. Balcony, terrace and façade variations may apply, contact a sales representative for further details. Illustrations are artist's concept only. Prices and specifications subject to change without notice. E. & O.E. February 2022.