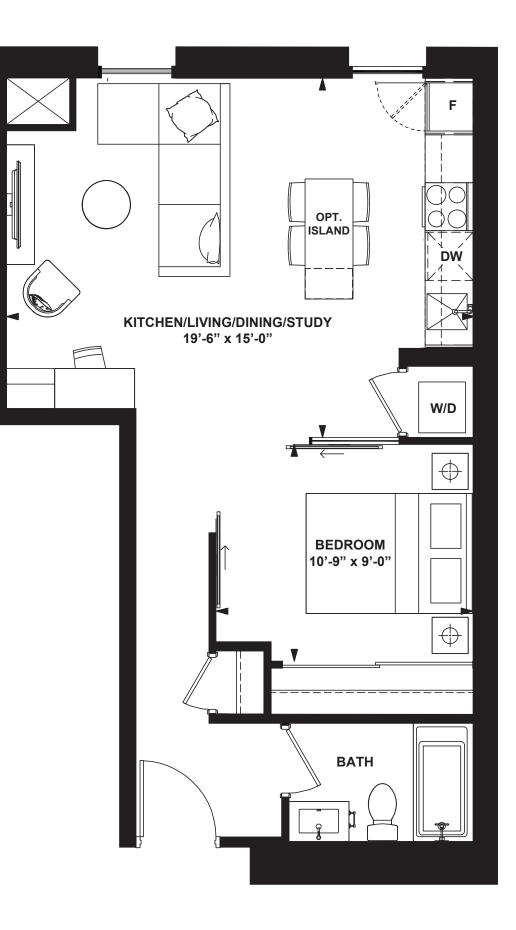

». **"** 

Den

1 86 C

DAWES RD

36th-37th FLOOR

.. W 

1 Bedroom + Den

INTERIOR: 582 SF

ter. Anite en

. . . у 966 ( 966 966 966 966

All rights reserved. Buildings and views not to scale. Some features and finishes herein are upgrades or are for illustrative purposes only and may not be available. Furniture is displayed for illustration purposes only. Layout does not necessarily reflect the electrical plan for the suite. Suites are sold unfurnished. Balcony, terrace and façade variations may apply, contact a sales representative for further details. Illustrations are artist's concept only. Prices and specifications subject to change without notice. E. & O.E. February 2022.