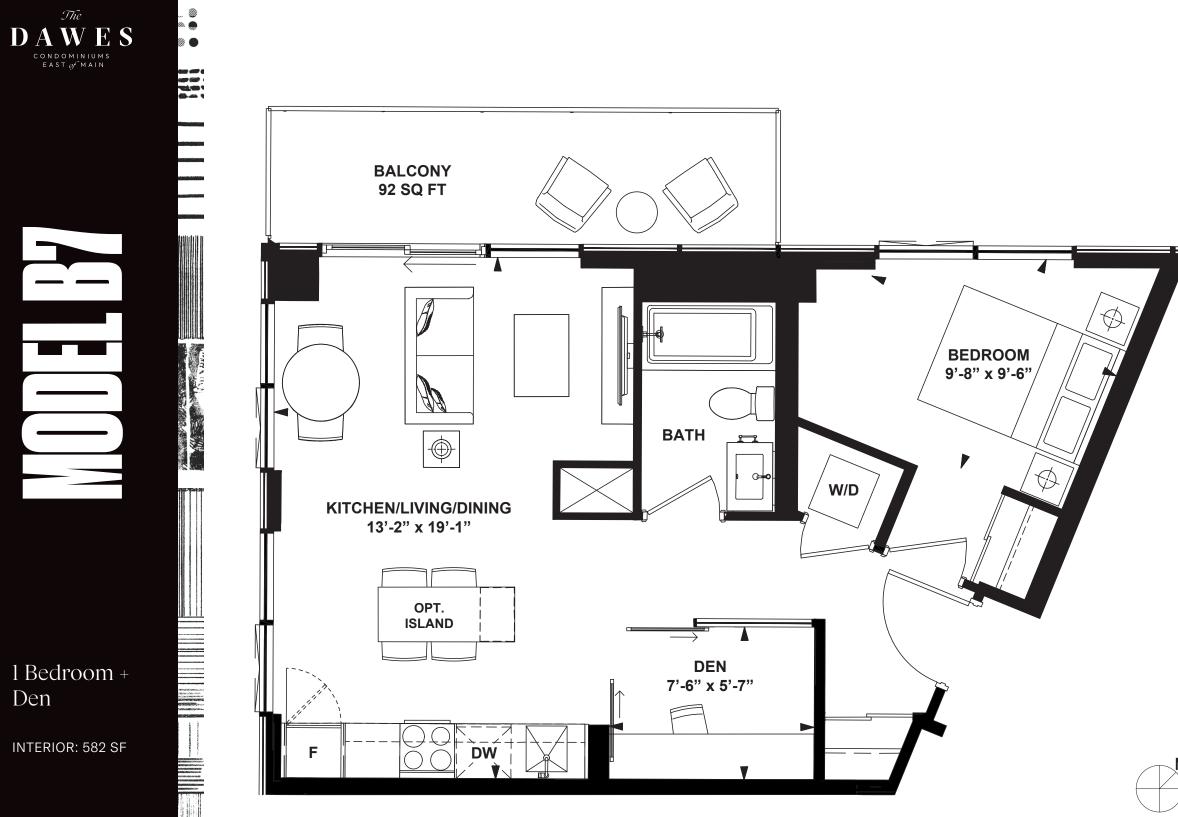

». **"** 

Den

1 86 C

DAWES RD

36th-37th FLOOR

.. W 

1 Bedroom + Den

INTERIOR: 582 SF

ter. Anite en

. . . у 966 ( 966 966 966 966

All rights reserved. Buildings and views not to scale. Some features and finishes herein are upgrades or are for illustrative purposes only and may not be available. Furniture is displayed for illustration purposes only. Layout does not necessarily reflect the electrical plan for the suite. Suites are sold unfurnished. Balcony, terrace and façade variations may apply, contact a sales representative for further details. Illustrations are artist's concept only. Prices and specifications subject to change without notice. E. & O.E. February 2022.