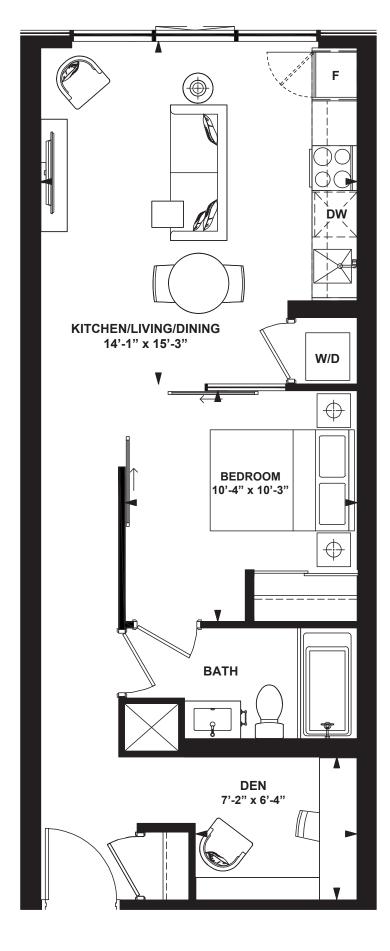

4th FLOOR

The **D** A W E S CONDOMINIUMS EAST OF MAIN N IN IN

96 96 96 Y 96 ( 96 96 96

1

1 Bedroom + Den

INTERIOR: 579 SF

ter. Aniteri

All rights reserved. Buildings and views not to scale. Some features and finishes herein are upgrades or are for illustrative purposes only and may not be available. Furniture is displayed for illustration purposes only. Layout does not necessarily reflect the electrical plan for the suite. Suites are sold unfurnished. Balcony, terrace and façade variations may apply, contact a sales representative for further details. Illustrations are artist's concept only. Prices and specifications subject to change without notice. E. & O.E. February 2022.

4th FLOOR

All rights reserved. Buildings and views not to scale. Some features and finishes herein are upgrades or are for illustrative purposes only and may not be available. Furniture is displayed for illustration purposes only. Layout does not necessarily reflect the electrical plan for the suite. Suites are sold unfurnished. Balcony, terrace and façade variations may apply, contact a sales representative for further details. Illustrations are artist's concept only. Prices and specifications subject to change without notice. E. & O.E. February 2022.