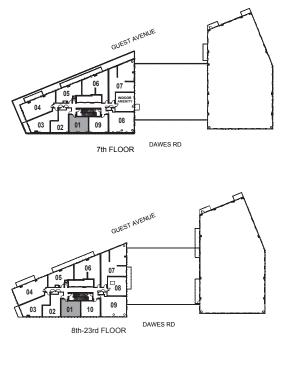

24th FLOOR

09

26th-34th FLOOR

38th FLOOR

DAWES RD

35th-37th FLOOR

1 Bedroom

INTERIOR: 508 SF

DAWES RD

26th-34th FLOOR

38th FLOOR

35th-37th FLOOR

09

.. () > () > ()

09

25th FLOOR

26th-34th FLOOR

38th FLOOR

DAWES RD

DAWES RD

35th-37th FLOOR

The **D** A W E S condominiums East of Main .. ()) > () > ()