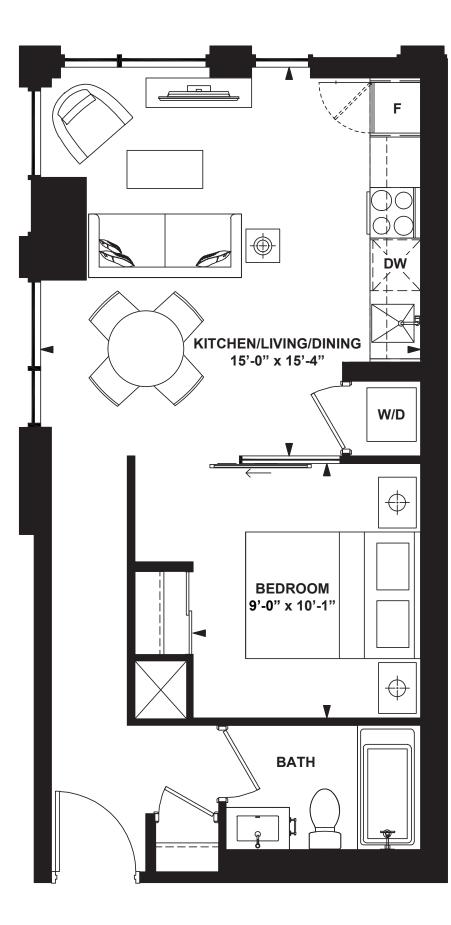

or further details. Illustrations are artist's concept only. Prices and specifications subject to change without notice. E. & O.E. February 2022.





3rd FLOOR





All rights reserved. Buildings and views not to scale. Some features and finishes herein are upgrades or are for illustrative purposes only and may not be available. Furniture is displayed for illustration purposes only. Layout does not necessarily reflect the electrical plan for the suite. Suites are sold unfurnished. Balcony, terrace and façade variations may apply, contact a sales representative for further details. Illustrations are artist's concept only. Prices and specifications subject to change without notice. E. & O.E. February 2022.



6th FLOOR



## 1 Bedroom

INTERIOR: 521 SF

A Street

. . . у 966 ( 966 966 966



All rights reserved. Buildings and views not to scale. Some features and finishes herein are upgrades or are for illustrative purposes only and may not be available. Furniture is displayed for illustration purposes only. Layout does not necessarily reflect the electrical plan for the suite. Suites are sold unfurnished. Balcony, terrace and façade variations may apply, contact a sales representative for further details. Illustrations are artist's concept only. Prices and specifications subject to change without notice. E. & O.E. February 2022.







3rd FLOOR





а на с на на на

1



All rights reserved. Buildings and views not to scale. Some features and finishes herein are upgrades or are for illustrative purposes only and may not be available. Furniture is displayed for illustration