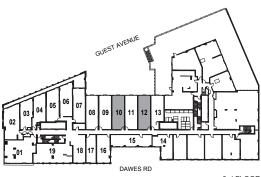

3rd FLOOR

4th FLOOR

, 🖤

1 Bedroom + Study

INTERIOR: 577 SF

. . . у вы с вы вы вы

All rights reserved. Buildings and views not to scale. Some features and finishes herein are upgrades or are for illustrative purposes only and may not be available. Furniture is displayed for illustration purposes only. Layout does not necessarily reflect the electrical plan for the suite. Suites are sold unfurnished. Balcony, terrace and façade variations may apply, contact a sales representative for further details. Illustrations are artist's concept only. Prices and specifications subject to change without notice. E. & O.E. February 2022.