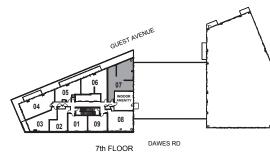

DAWES RD

26th-34th FLOOR

38th FLOOR

DAWES RD

35th-37th FLOOR

2 Bedroom + Opt. Den

INTERIOR: 775 SF

166 166 166 7 166 1 166 166 166

All rights reserved. Buildings and views not to scale. Some features and finishes herein are upgrades or are for illustrative purposes only and may not be available. Furniture is displayed for illustration purposes only. Layout does not necessarily reflect the electrical plan for the suite. Suites are sold unfurnished. Balcony, terrace and façade variations may apply, contact a sales representative for further details. Illustrations are artist's concept only. Prices and specifications subject to change without notice. E. & O.E. February 2022.