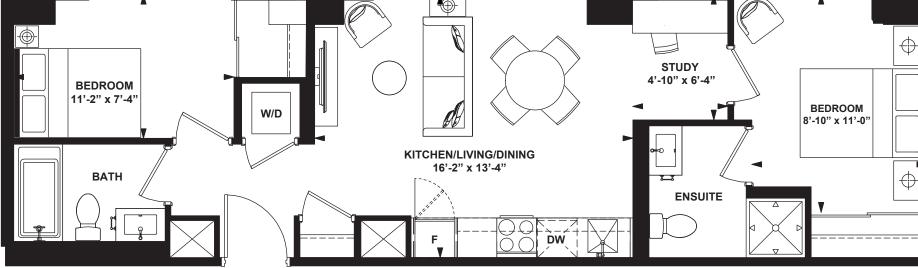

4th FLOOR

.. () > () > ()

1 Bedroom + Den

INTERIOR: 573 SF

.

भ खक्ष र खक्ष खक्ष खक्ष

1

, 🖤

1 Bedroom + Den

INTERIOR: 573 SF

A Street

а на с на на на

1

All rights reserved. Buildings and views not to scale. Some features and finishes herein are upgrades or are for illustrative purposes only and may not be available. Furniture is displayed for illustration purposes only. Layout does not necessarily reflect the electrical plan for the suite. Suites are sold unfurnished. Balcony, terrace and façade variations may apply, contact a sales representative for further details. Illustrations are artist's concept only. Prices and specifications subject to change without notice. E. & O.E. February 2022.

3rd FLOOR

4th FLOOR

Ν

, 🖤

1 Bedroom + Den

INTERIOR: 573 SF

No. In Concession, No. of the International Concession, No. of the Internation, No. of the International Concession, No. o

16