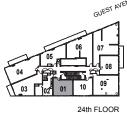

24th FLOOR

09

26th-34th FLOOR

38th FLOOR

DAWES RD

35th-37th FLOOR

1 Bedroom

INTERIOR: 508 SF