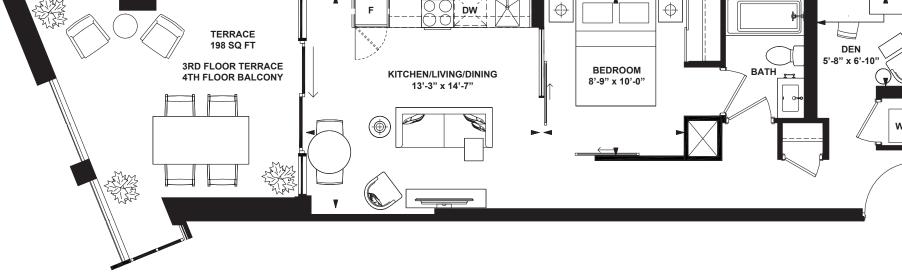

3rd FLOOR

1 Bedroom

INTERIOR: 560 SF

ы так так ү так т

All rights reserved. Buildings and views not to scale. Some features and finishes herein are upgrades or are for illustrative purposes only and may not be available. Furniture is displayed for illustration purposes only. Layout does not necessarily reflect the electrical plan for the suite. Suites are sold unfurnished. Balcony, terrace and façade variations may apply, contact a sales representative for further details. Illustrations are artist's concept only. Prices and specifications subject to change without notice. E. & O.E. February 2022.