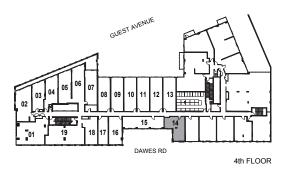

4th FLOOR

The **D** A W E S CONDOMINIUMS EAST OF MAIN N IN IN

96 96 96 Y 96 ( 96 96 96

1

1 Bedroom + Den

INTERIOR: 579 SF

ter. Aniteri

All rights reserved. Buildings and views not to scale. Some features and finishes herein are upgrades or are for illustrative purposes only and may not be available. Furniture is displayed for illustration purposes only. Layout does not necessarily reflect the electrical plan for the suite. Suites are sold unfurnished. Balcony, terrace and façade variations may apply, contact a sales representative for further details. Illustrations are artist's concept only. Prices and specifications subject to change without notice. E. & O.E. February 2022.

4th FLOOR

All rights reserved. Buildings and views not to scale. Some features and finishes herein are upgrades or are for illustrative purposes only and may not be available. Furniture is displayed for illustration purposes only. Layout does not necessarily reflect the electrical plan for the suite. Suites are sold unfurnished. Balcony, terrace and façade variations may apply, contact a sales representative for further details. Illustrations are artist's concept only. Prices and specifications subject to change without notice. E. & O.E. February 2022.