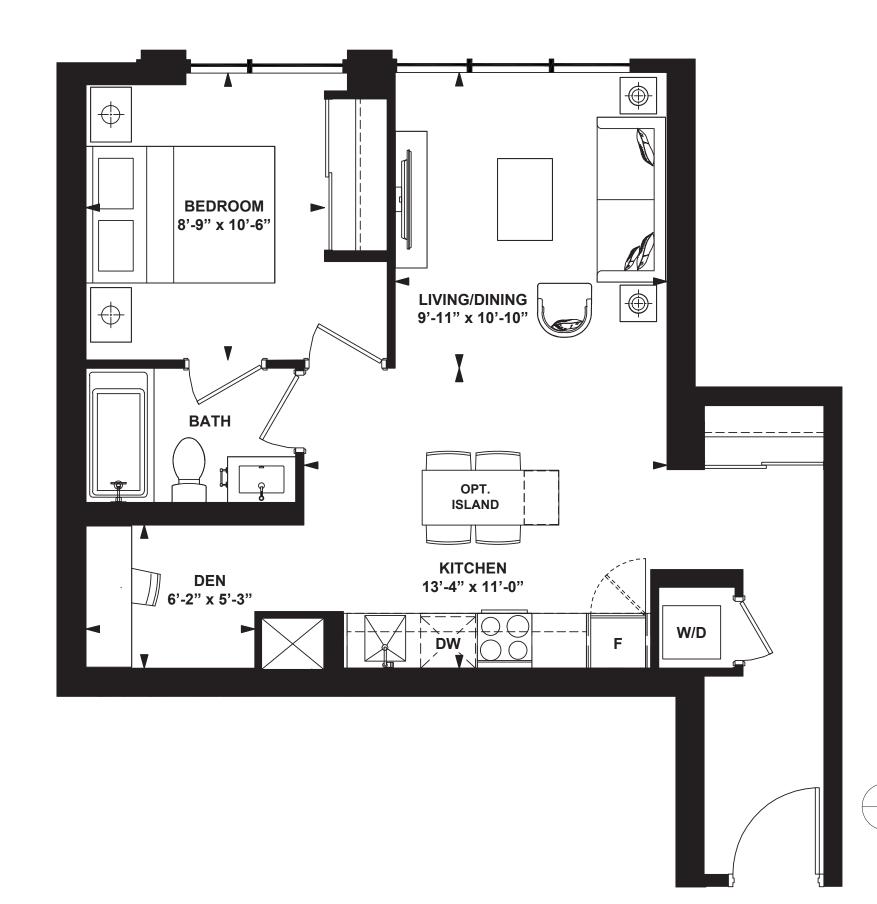

3rd FLOOR

1 Bedroom

INTERIOR: 560 SF

ы так так ү так т

All rights reserved. Buildings and views not to scale. Some features and finishes herein are upgrades or are for illustrative purposes only and may not be available. Furniture is displayed for illustration purposes only. Layout does not necessarily reflect the electrical plan for the suite. Suites are sold unfurnished. Balcony, terrace and façade variations may apply, contact a sales representative for further details. Illustrations are artist's concept only. Prices and specifications subject to change without notice. E. & O.E. February 2022.