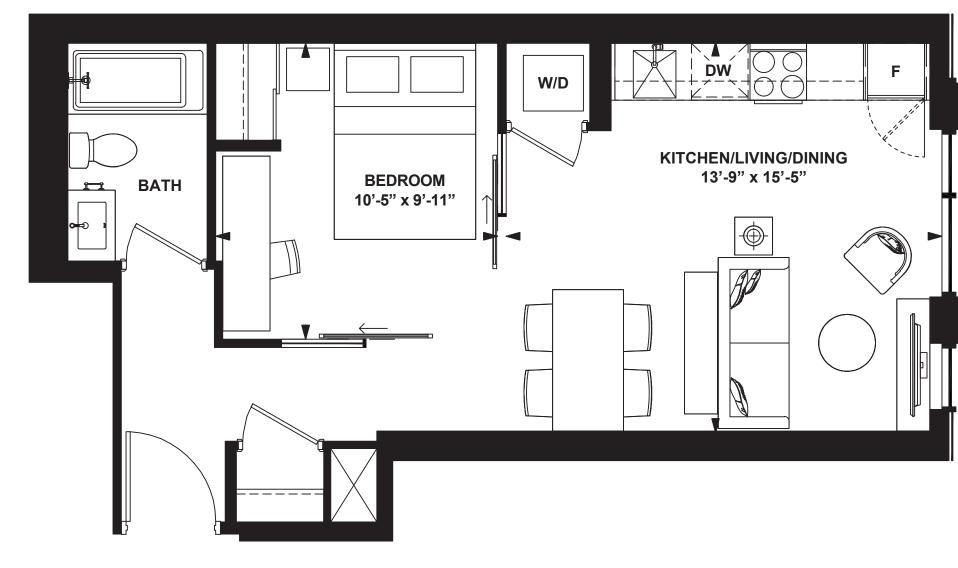

3rd FLOOR

4th FLOOR

N

, 🖤

1 Bedroom

INTERIOR: 552 SF

¥ 966 С 966 966 966

All rights reserved. Buildings and views not to scale. Some features and finishes herein are upgrades or are for illustrative purposes only and may not be available. Furniture is displayed for illustration purposes only. Layout does not necessarily reflect the electrical plan for the suite. Suites are sold unfurnished. Balcony, terrace and façade variations may apply, contact a sales representative for further details. Illustrations are artist's concept only. Prices and specifications subject to change without notice. E. & O.E. February 2022.