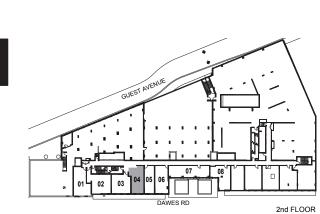

4th FLOOR

The **D** A W E S CONDOMINIUMS EAST OF MAIN N IN IN

96 96 96 Y 96 ( 96 96 96

1

1 Bedroom + Den

INTERIOR: 579 SF

ter. Aniteri

All rights reserved. Buildings and views not to scale. Some features and finishes herein are upgrades or are for illustrative purposes only and may not be available. Furniture is displayed for illustration purposes only. Layout does not necessarily reflect the electrical plan for the suite. Suites are sold unfurnished. Balcony, terrace and façade variations may apply, contact a sales representative for further details. Illustrations are artist's concept only. Prices and specifications subject to change without notice. E. & O.E. February 2022.

4th FLOOR

All rights reserved. Buildings and views not to scale. Some features and finishes herein are upgrades or are for illustrative purposes only and may not be available. Furniture is displayed for illustration purposes only. Layout does not necessarily reflect the electrical plan for the suite. Suites are sold unfurnished. Balcony, terrace and façade variations may apply, contact a sales representative for further details. Illustrations are artist's concept only. Prices and specifications subject to change without notice. E. & O.E. February 2022.