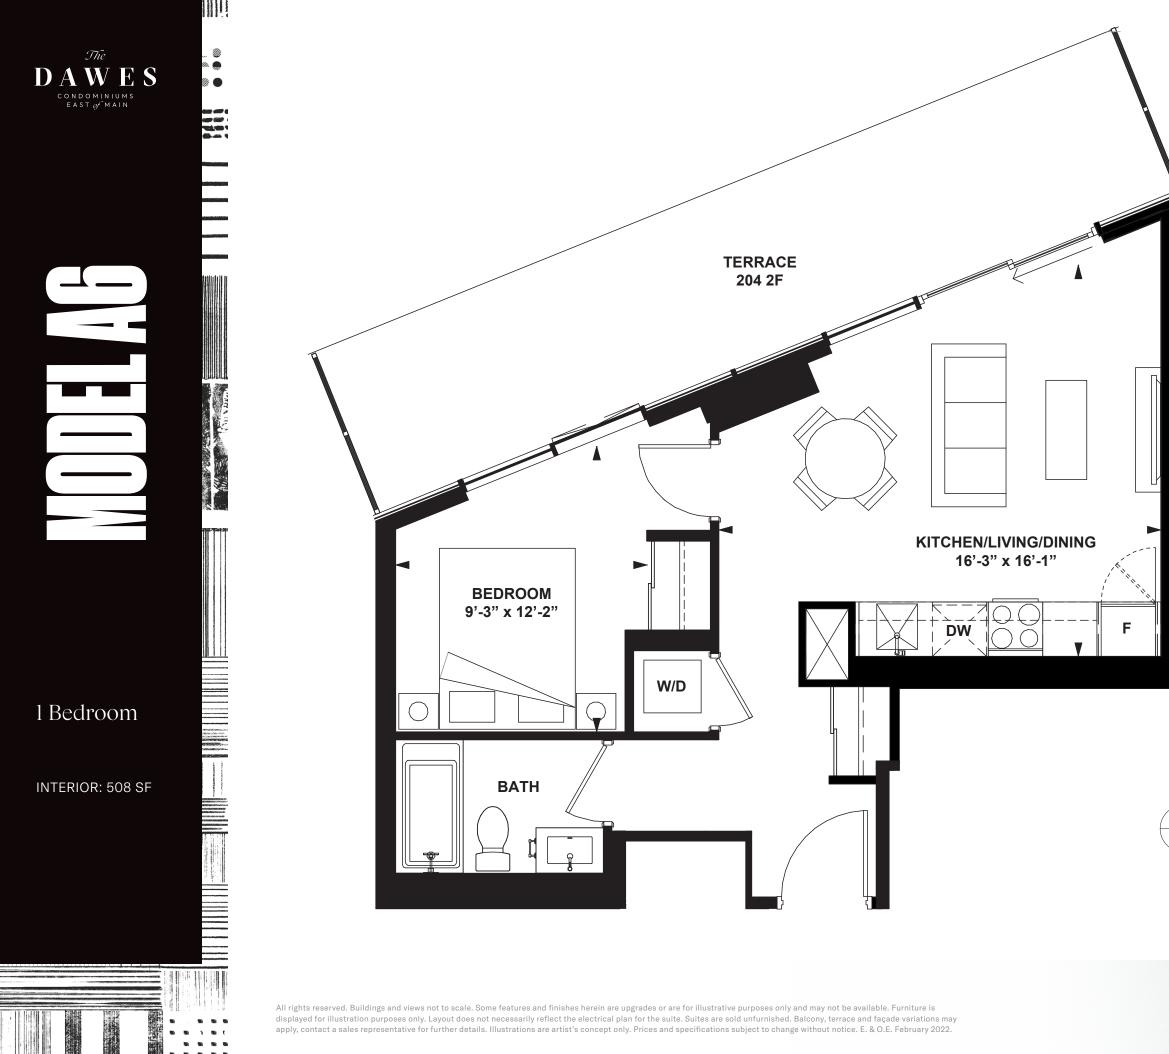

24th FLOOR

09

26th-34th FLOOR

38th FLOOR

DAWES RD

35th-37th FLOOR

1 Bedroom

INTERIOR: 508 SF