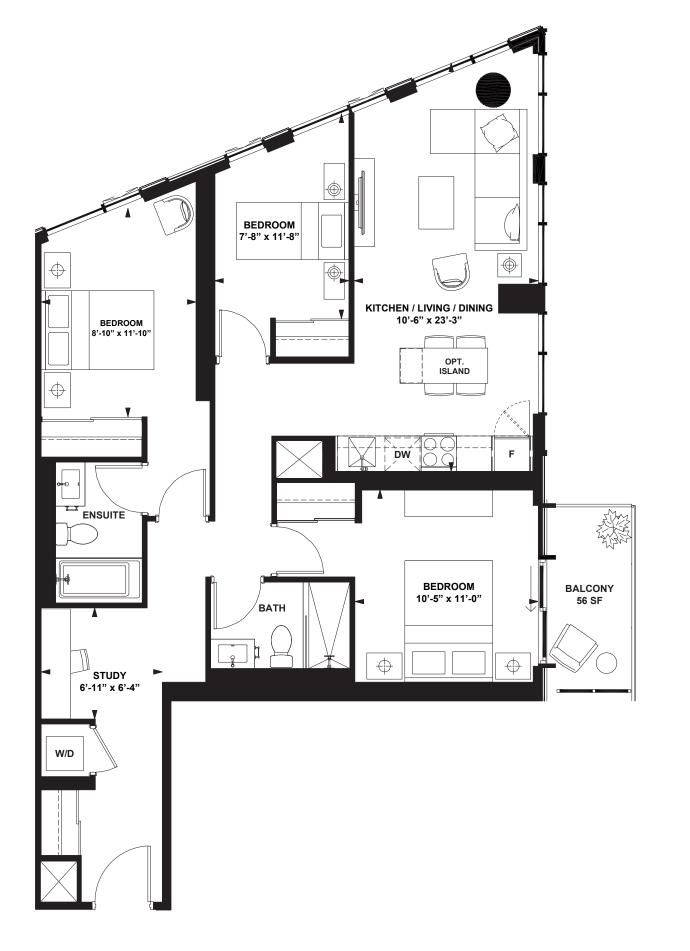

e without notice. E. & O.E. February 2022.





.. 🖤

The Market

and the

-----

. भ खक्ष र खक्ष खक्ष खक्ष

1

#### 3 Bedroom

INTERIOR: 870 SF



All rights reserved. Buildings and views not to scale. Some features and finishes herein are upgrades or are for illustrative purposes only and may not be available. Furniture is displayed for illustration purposes only. Layout does not necessarily reflect the electrical plan for the suite. Suites are sold unfurnished. Balcony, terrace and façade variations may apply, contact a sales representative for further details. Illustrations are artist's concept only. Prices and specifications subject to change without notice. E. & O.E. February 2022.



DAWES RD

36th-37th FLOOR





------

ан ан ан 1 ан с

100

3 Bedroom + Study

INTERIOR: 1,036 SF



All rights reserved. Buildings and views not to scale. Some features and finishes herein are upgrades or are for illustrative purposes only and may not be available. Furniture is displayed for illustration purposes only. Layout does not necessarily reflect the electrical plan for the suite. Suites are sold unfurnished. Balcony, terrace and façade variations may apply, contact a sales representative for further details. Illustrations are artist's concept only. Prices and specifications subject to change without notice. E. & O.E. February 2022.











09

25th FLOOR



26th-34th FLOOR



38th FLOOR



DAWES RD

DAWES RD

35th-37th FLOOR



The **D** A W E S condominiums East of Main .. ()) > () > ()

966 966 966 7 966 0 966 966 966

1 Bedroom + Den

INTERIOR: 628 SF

ter. Aniteri



Al