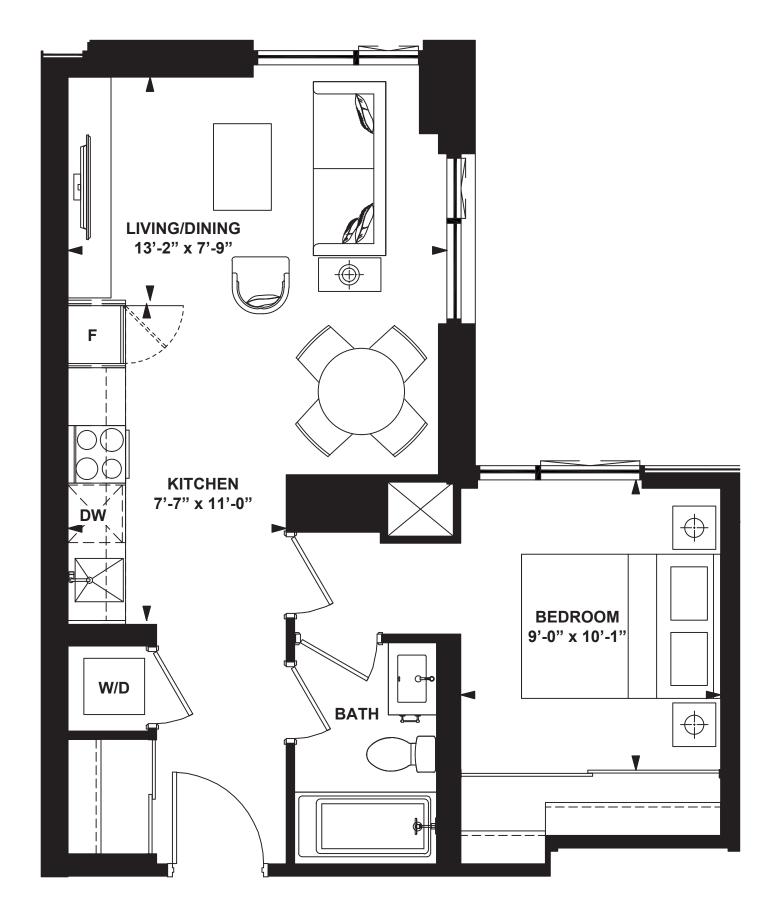

strations are artist's concept only. Prices and specifications subject to change without notice. E. & O.E. February 2022.



6th FLOOR



## 1 Bedroom

INTERIOR: 521 SF

A Street

. . . у 966 ( 966 966 966



All rights reserved. Buildings and views not to scale. Some features and finishes herein are upgrades or are for illustrative purposes only and may not be available. Furniture is displayed for illustration purposes only. Layout does not necessarily reflect the electrical plan for the suite. Suites are sold unfurnished. Balcony, terrace and façade variations may apply, contact a sales representative for further details. Illustrations are artist's concept only. Prices and specifications subject to change without notice. E. & O.E. February 2022.







3rd FLOOR





а на с на на на

1



All rights reserved. Buildings and views not to scale. Some features and finishes herein are upgrades or are for illustrative purposes only and may not be available. Furniture is displayed for illustration purposes only. Layout does not necessarily reflect the electrical plan for the suite. Suites are sold unfurnished. Balcony, terrace and façade variations may apply, contact a sales representative for further details. Illustrations are artist's concept only. Prices and specifications subject to change without notice. E. & O.E. February 2022.





3rd FLOOR





1 Bedroom

INTERIOR: 560 SF

ы так так ү так т



All rights reserved. Buildings and views not to scale. Some features and finishes herein are upgrades or are for illustrative purposes only and may not be available. Furniture is