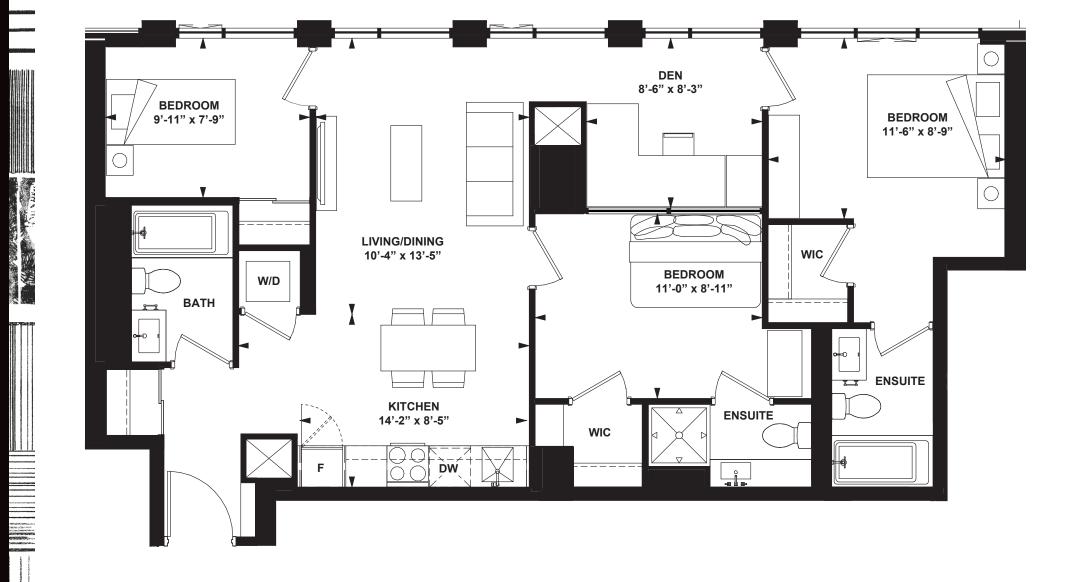

2 Bedroom + Den

INTERIOR: 759 SF

-

. . .

ъ 1866 € 1866 1866 1866

All rights reserved. Buildings and views not to scale. Some features and finishes herein are upgrades or are for illustrative purposes only and may not be available. Furniture is displayed for illustration purposes only. Layout does not necessarily reflect the electrical plan for the suite. Suites are sold unfurnished. Balcony, terrace and façade variations may apply, contact a sales representative for further details. Illustrations are artist's concept only. Prices and specifications subject to change without notice. E. & O.E. February 2022.