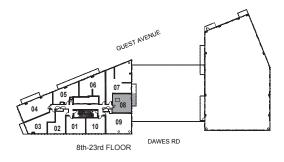

24th FLOOR

09

26th-34th FLOOR

38th FLOOR

DAWES RD

35th-37th FLOOR

1 Bedroom

INTERIOR: 508 SF

DAWES RD

26th-34th FLOOR

38th FLOOR

35th-37th FLOOR

09

.. () > () > ()

09

25th FLOOR

26th-34th FLOOR

38th FLOOR

DAWES RD

DAWES RD

35th-37th FLOOR

The **D** A W E S condominiums East of Main .. ()) > () > ()