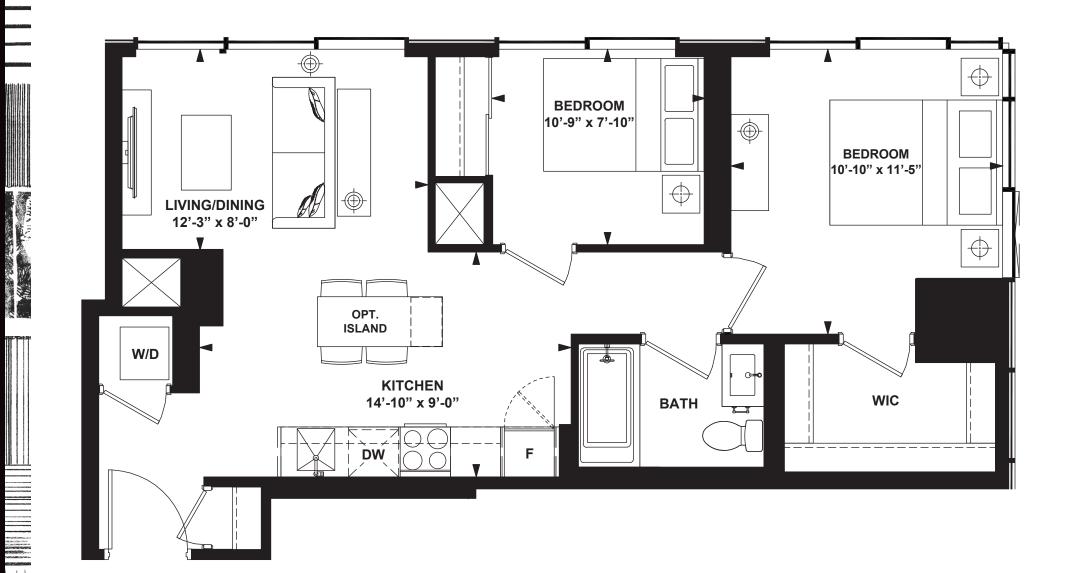

6th FLOOR

.. W 

------

. . . 1 **18** (

100

2 Bedroom + Study

INTERIOR: 670 SF

All rights reserved. Buildings and views not to scale. Some features and finishes herein are upgrades or are for illustrative purposes only and may not be available. Furniture is displayed for illustration purposes only. Layout does not necessarily reflect the electrical plan for the suite. Suites are sold unfurnished. Balcony, terrace and façade variations may apply, contact a sales representative for further details. Illustrations are artist's concept only. Prices and specifications subject to change without notice. E. & O.E. February 2022.

#### 2 Bedroom + Study

INTERIOR: 670 SF

All rights reserved. Buildings and views not to scale. Some features and finishes herein are upgrades or are for illustrative purposes only and may not be available. Furniture is displayed for illustration purposes only. Layout does not necessarily reflect the electrical plan for the suite. Suites are sold unfurnished. Balcony, terrace and façade variations may apply, contact a sales representative for further details. Illustrations are artist's concept only. Prices and specifications subject to change without notice. E. & O.E. February 2022.