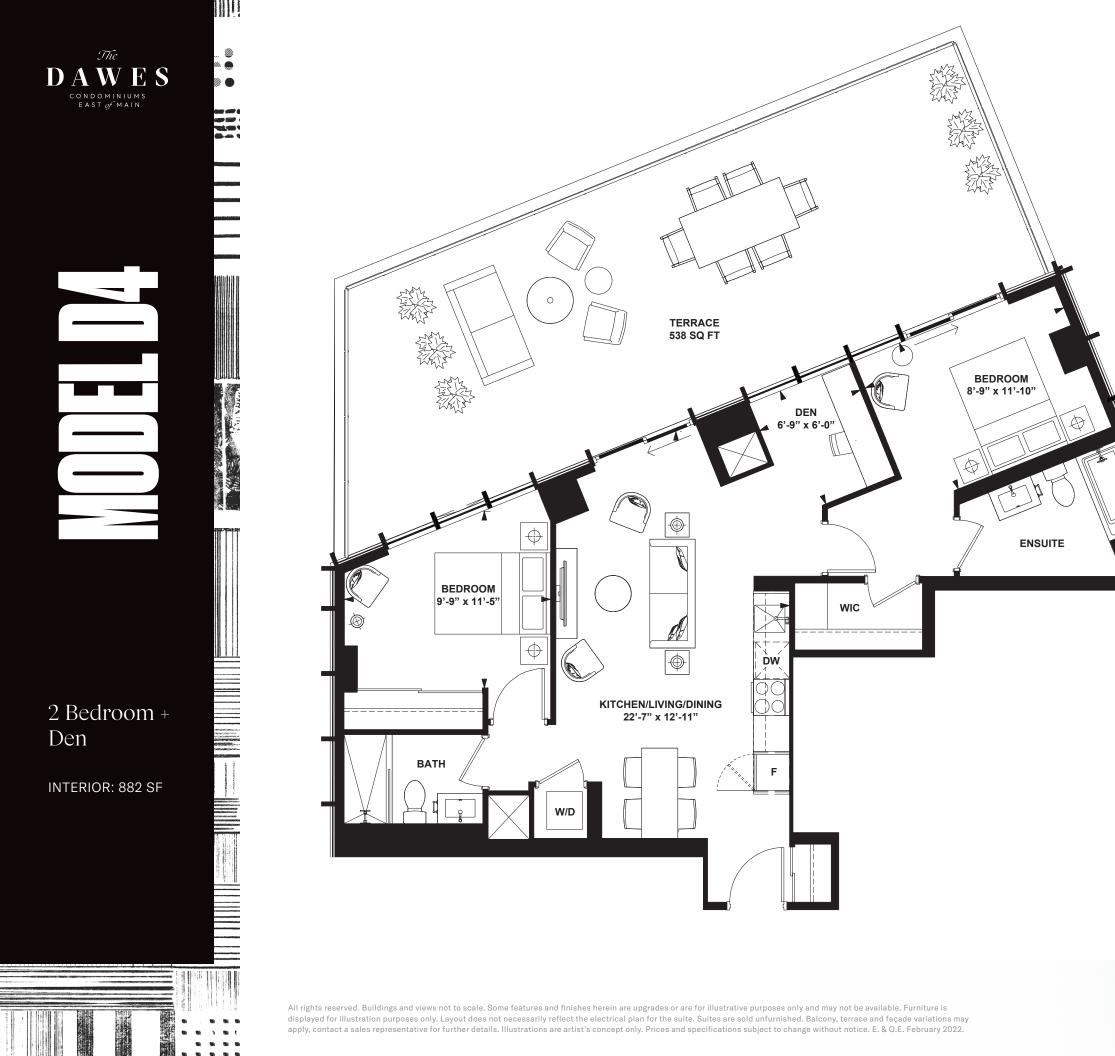

2 Bedroom + Den

INTERIOR: 759 SF

-

. . .

ъ 1866 € 1866 1866 1866

All rights reserved. Buildings and views not to scale. Some features and finishes herein are upgrades or are for illustrative purposes only and may not be available. Furniture is displayed for illustration purposes only. Layout does not necessarily reflect the electrical plan for the suite. Suites are sold unfurnished. Balcony, terrace and façade variations may apply, contact a sales representative for further details. Illustrations are artist's concept only. Prices and specifications subject to change without notice. E. & O.E. February 2022.