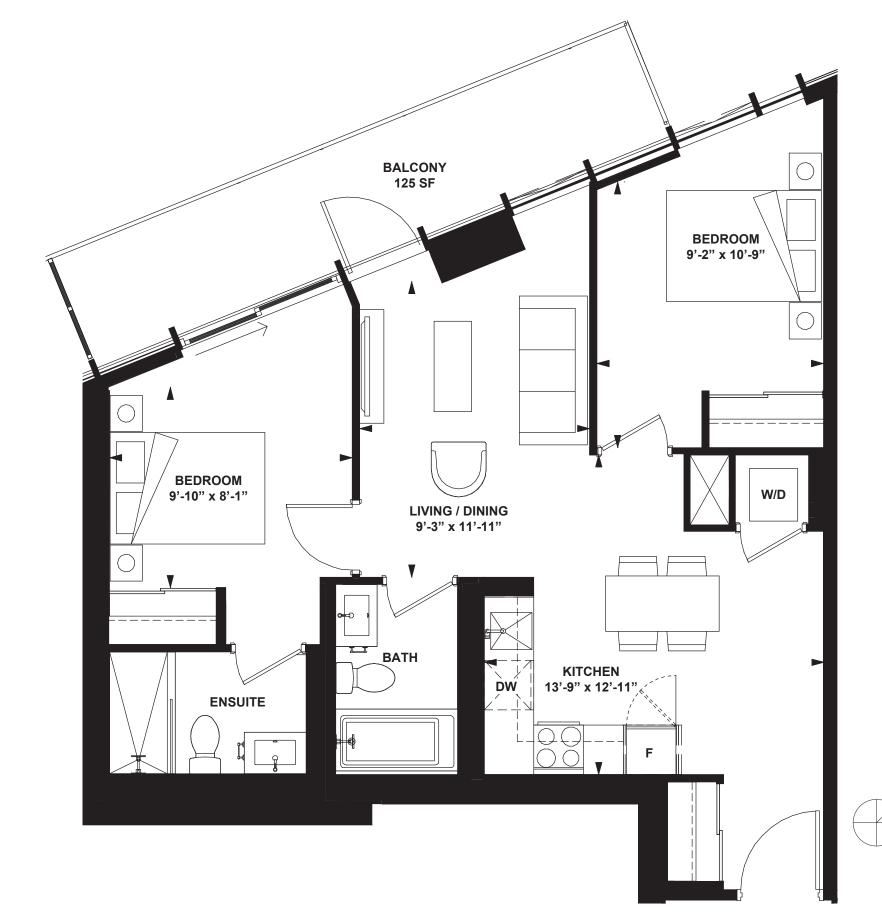

4th FLOOR

.. () > () > ()

1 Bedroom + Den

INTERIOR: 573 SF

.

भ खक्ष र खक्ष खक्ष खक्ष

1

, 🖤

1 Bedroom + Den

INTERIOR: 573 SF

A Street

а на с на на на

1

All rights reserved. Buildings and views not to scale. Some features and finishes herein are upgrades or are for illustrative purposes only and may not be available. Furniture is displayed for illustration purposes only. Layout does not necessarily reflect the electrical plan for the suite. Suites are sold unfurnished. Balcony, terrace and façade variations may apply, contact a sales representative for further details. Illustrations are artist's concept only. Prices and specifications subject to change without notice. E. & O.E. February 2022.

3rd FLOOR

4th FLOOR

Ν

, 🖤

1 Bedroom + Den

INTERIOR: 573 SF

No. In Concession, No. of the International Concession, No. of the Internation, No. of the International Concession, No. o

16