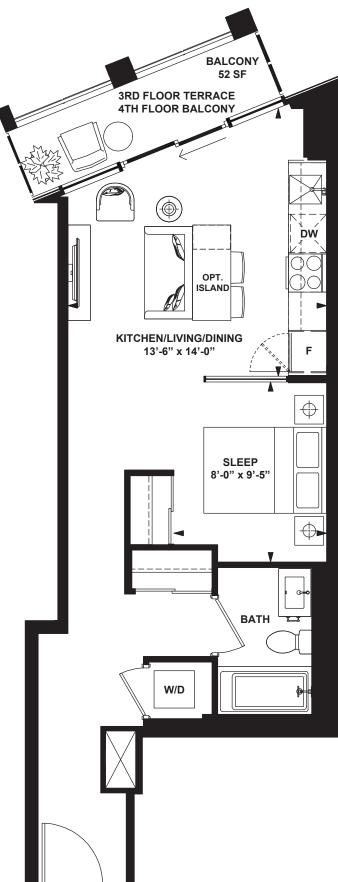

y, contact a sales representative for further details. Illustrations are artist's concept only. Prices and specifications subject to change without notice. E. & O.E. February 2022.







Studio

INTERIOR: 475 SF

1 **18** (

100



All rights reserved. Buildings and views not to scale. Some features and finishes herein are upgrades or are for illustrative purposes only and may not be available. Furniture is displayed for illustration purposes only. Layout does not necessarily reflect the electrical plan for the suite. Suites are sold unfurnished. Balcony, terrace and façade variations may apply, contact a sales representative for further details. Illustrations are artist's concept only. Prices and specifications subject to change without notice. E. & O.E. February 2022.





4th FLOOR





All rights reserved. Buildings and views not to scale. Some features and finishes herein are upgrades or are for illustrative purposes only and may not be available. Furniture is displayed for illustration purposes only. Layout does not necessarily reflect the electrical plan for the suite. Suites are sold unfurnished. Balcony, terrace and façade variations may apply, contact a sales representative for further details. Illustrations are artist's concept only. Prices and specifications subject to change without notice. E. & O.E. February 2022.





4th FLOOR



.. () > () > ()



1 Bedroom + Den

INTERIOR: 573 SF

.

भ खक्ष र खक्ष खक्ष खक्ष

1









, 🖤

1 Bedroom + Den

INTERIOR: 573 SF

A Street

а на с на на на

1



All rights reserved. Buildings and views not to scale. Some featur