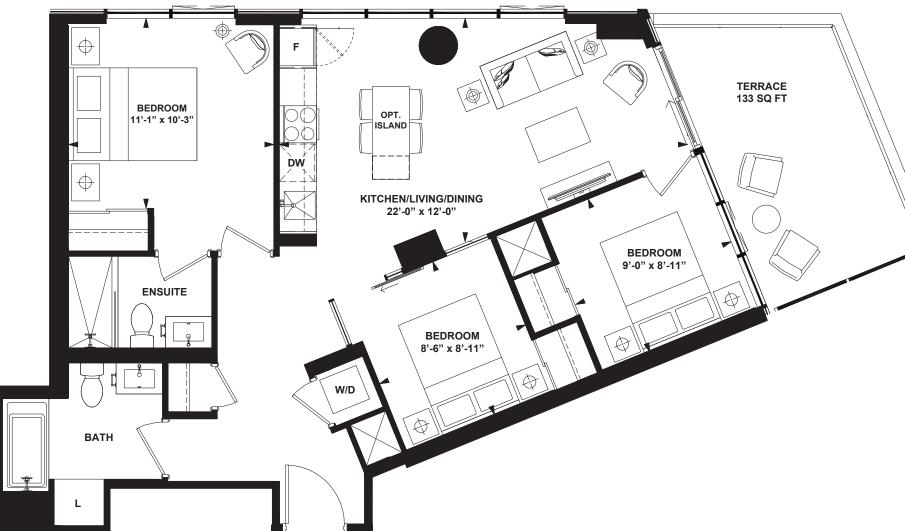

## 3 Bedroom

INTERIOR: 870 SF

All rights reserved. Buildings and views not to scale. Some features and finishes herein are upgrades or are for illustrative purposes only and may not be available. Furniture is displayed for illustration purposes only. Layout does not necessarily reflect the electrical plan for the suite. Suites are sold unfurnished. Balcony, terrace and façade variations may apply, contact a sales representative for further details. Illustrations are artist's concept only. Prices and specifications subject to change without notice. E. & O.E. February 2022.