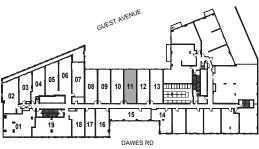

6th FLOOR

. ()) > () > ()

VII VIDEN

96 96 96 96 3 96 7

100

2 Bedroom

INTERIOR: 588 SF

All rights reserved. Buildings and views not to scale. Some features and finishes herein are upgrades or are for illustrative purposes only and may not be available. Furniture is displayed for illustration purposes only. Layout does not necessarily reflect the electrical plan for the suite. Suites are sold unfurnished. Balcony, terrace and façade variations may apply, contact a sales representative for further details. Illustrations are artist's concept only. Prices and specifications subject to change without notice. E. & O.E. February 2022.

DAWES RD 6th FLOOR

... ()) ()) ()) ())

-

166 166 166 7 166 1 166 166 166

1 Bedroom + Study

INTERIOR: 494 SF

All rights reserved. Buildings and views not to scale. Some features and finishes herein are upgrades or are for illustrative purposes only and may not be available. Furniture is displayed for illustration purposes only. Layout does not necessarily reflect the electrical plan for the suite. Suites are sold unfurnished. Balcony, terrace and façade variations may apply, contact a sales representative for further details. Illustrations are artist's concept only. Prices and specifications subject to change without notice. E. & O.E. February 2022.