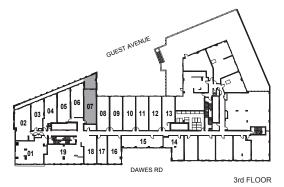

3rd FLOOR

All A Market

------

96 96 96 Y 96 ( 96 96 96

#### 2 Bedroom + Study

INTERIOR: 670 SF

All rights reserved. Buildings and views not to scale. Some features and finishes herein are upgrades or are for illustrative purposes only and may not be available. Furniture is displayed for illustration purposes only. Layout does not necessarily reflect the electrical plan for the suite. Suites are sold unfurnished. Balcony, terrace and façade variations may apply, contact a sales representative for further details. Illustrations are artist's concept only. Prices and specifications subject to change without notice. E. & O.E. February 2022.