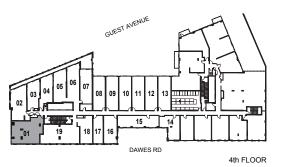

4th FLOOR

The **D** A W E S CONDOMINIUMS EAST OF MAIN N IN IN

96 96 96 Y 96 ( 96 96 96

1

1 Bedroom + Den

INTERIOR: 579 SF

ter. Aniteri

All rights reserved. Buildings and views not to scale. Some features and finishes herein are upgrades or are for illustrative purposes only and may not be available. Furniture is displayed for illustration purposes only. Layout does not necessarily reflect the electrical plan for the suite. Suites are sold unfurnished. Balcony, terrace and façade variations may apply, contact a sales representative for further details. Illustrations are artist's concept only. Prices and specifications subject to change without notice. E. & O.E. February 2022.

4th FLOOR

All rights reserved. Buildings and views not to scale. Some features and finishes herein are upgrades or are for illustrative purposes only and may not be available. Furniture is displayed for illustration purposes only. Layout does not necessarily reflect the electrical plan for the suite. Suites are sold unfurnished. Balcony, terrace and façade variations may apply, contact a sales representative for further details. Illustrations are artist's concept only. Prices and specifications subject to change without notice. E. & O.E. February 2022.