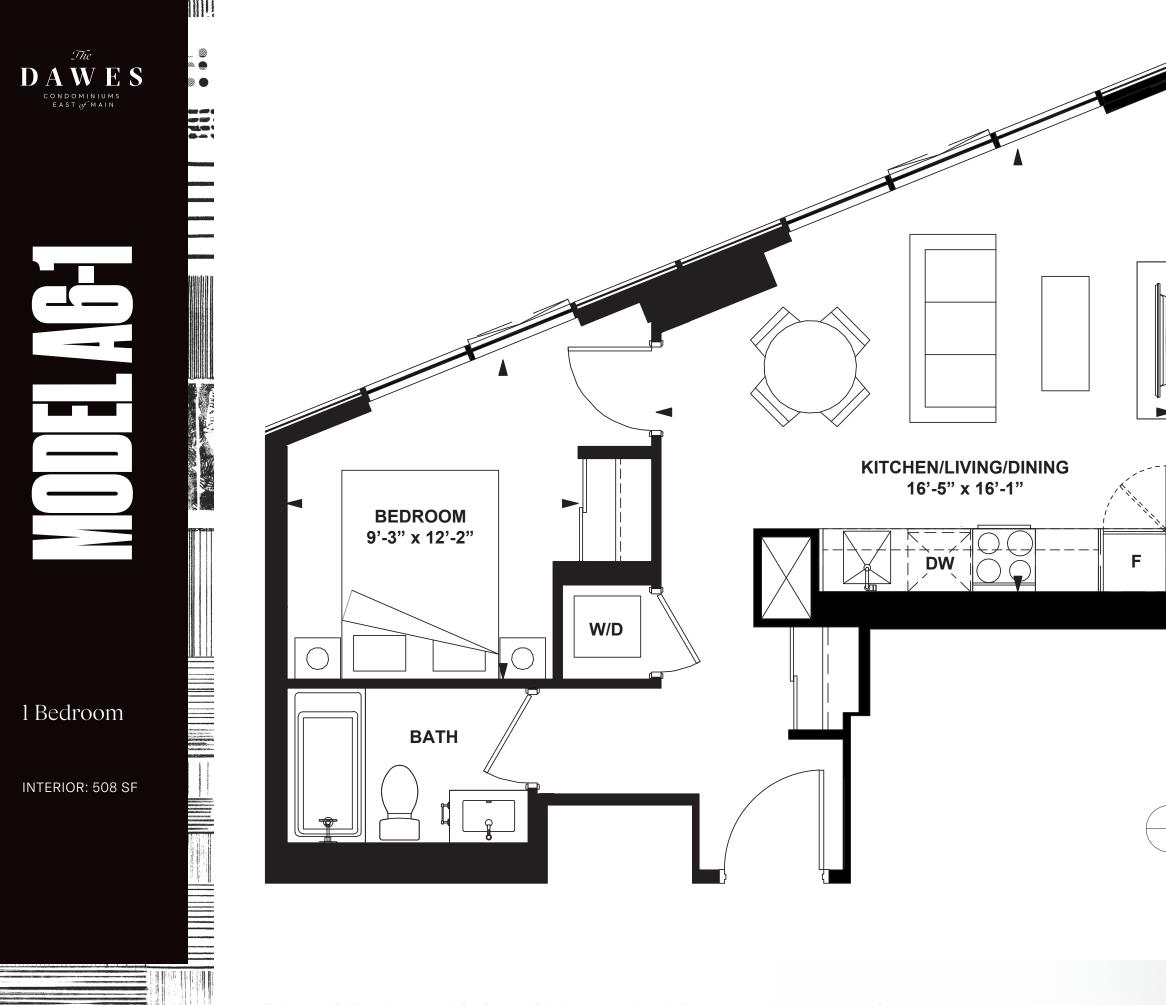

24th FLOOR

09

26th-34th FLOOR

38th FLOOR

DAWES RD

35th-37th FLOOR

1 Bedroom

INTERIOR: 508 SF