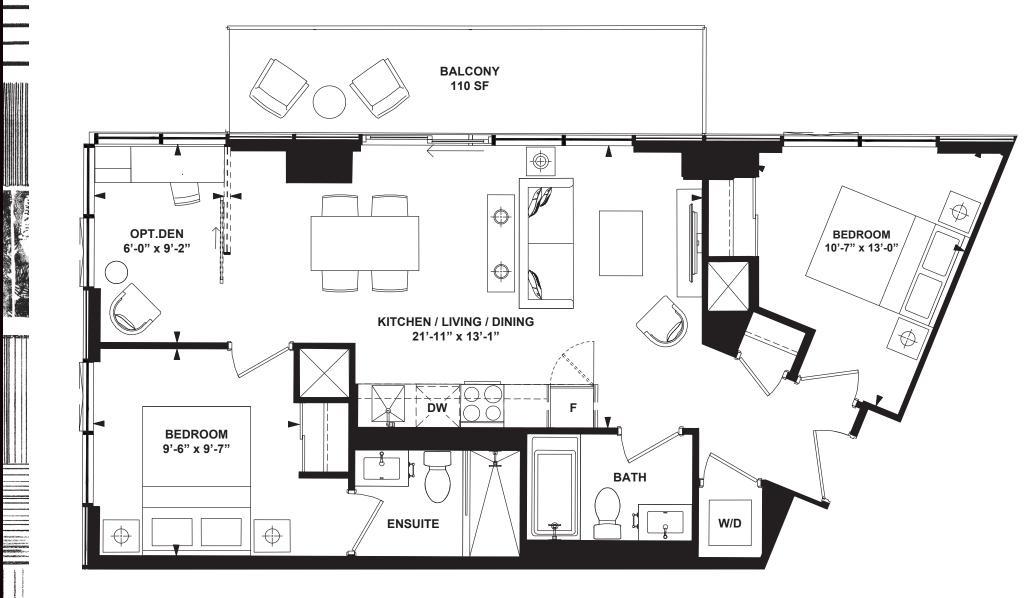

hout notice. E. & O.E. February 2022.



6th FLOOR



, 🖤 

1 Bedroom

INTERIOR: 437 SF



All rights reserved. Buildings and views not to scale. Some features and finishes herein are upgrades or are for illustrative purposes only and may not be available. Furniture is displayed for illustration purposes only. Layout does not necessarily reflect the electrical plan for the suite. Suites are sold unfurnished. Balcony, terrace and façade variations may apply, contact a sales representative for further details. Illustrations are artist's concept only. Prices and specifications subject to change without notice. E. & O.E. February 2022.







DAWES RD



26th-34th FLOOR



38th FLOOR



DAWES RD



35th-37th FLOOR







2 Bedroom + Opt. Den

INTERIOR: 775 SF

166 166 166 7 166 1 166 166 166



All rights reserved. Buildings and views not to scale. Some features and finishes herein are upgrades or are for illustrative purposes only and may not be available. Furniture is displayed for illustration purposes only. Layout does not necessarily reflect the electrical plan for the suite. Suites are sold unfurnished. Balcony, terrace and façade variations may apply, contact a sales representative for further details. Illustrations are artist's concept only. Prices and specifications subject to change without notice. E. & O.E. February 2022.



33rd-34th FLOOR





... ()) ()) ()) ())

-tanga

166 166 166 7 166 1 166 166 166

## 3 Bedroom

INTERIOR: 870 SF



All rights reserved. Buildings and views not to scale. Some features and finishes herein are upgrades or are for illustrative pur