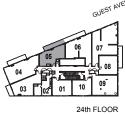

24th FLOOR

09

26th-34th FLOOR

38th FLOOR

DAWES RD

35th-37th FLOOR

1 Bedroom

INTERIOR: 508 SF