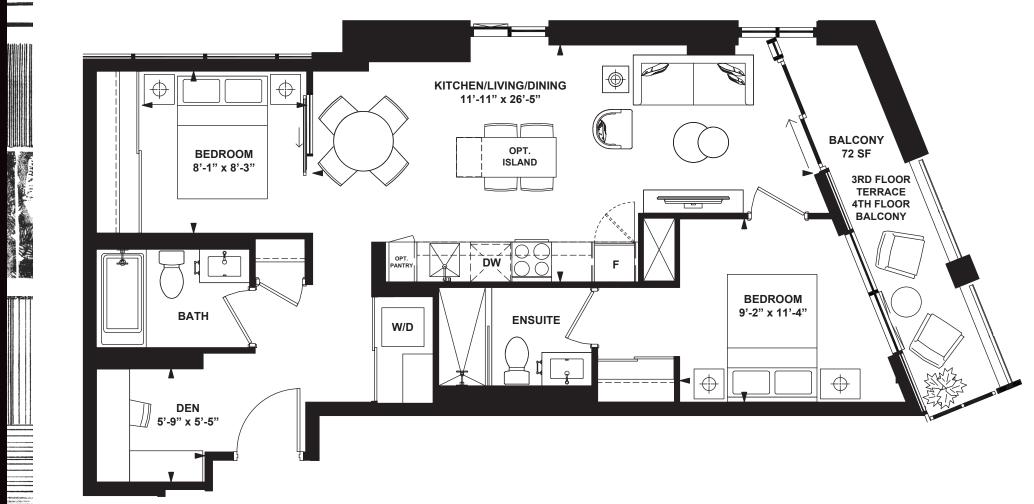

4th FLOOR

The **D** A W E S CONDOMINIUMS EAST OF MAIN N IN IN

96 96 96 Y 96 ( 96 96 96

1

1 Bedroom + Den

INTERIOR: 579 SF

ter. Aniteri

All rights reserved. Buildings and views not to scale. Some features and finishes herein are upgrades or are for illustrative purposes only and may not be available. Furniture is displayed for illustration purposes only. Layout does not necessarily reflect the electrical plan for the suite. Suites are sold unfurnished. Balcony, terrace and façade variations may apply, contact a sales representative for further details. Illustrations are artist's concept only. Prices and specifications subject to change without notice. E. & O.E. February 2022.