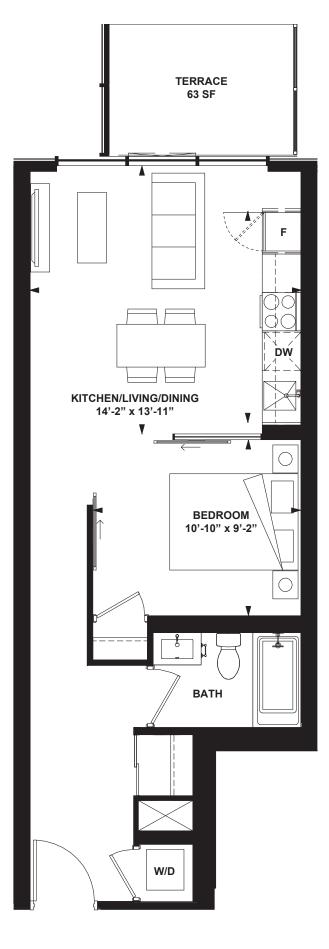

# 1 Bedroom

INTERIOR: 497 SF

All rights reserved. Buildings and views not to scale. Some features and finishes herein are upgrades or are for illustrative purposes only and may not be available. Furniture is displayed for illustration purposes only. Layout does not necessarily reflect the electrical plan for the suite. Suites are sold unfurnished. Balcony, terrace and façade variations may apply, contact a sales representative for further details. Illustrations are artist's concept only. Prices and specifications subject to change without notice. E. & O.E. February 2022.