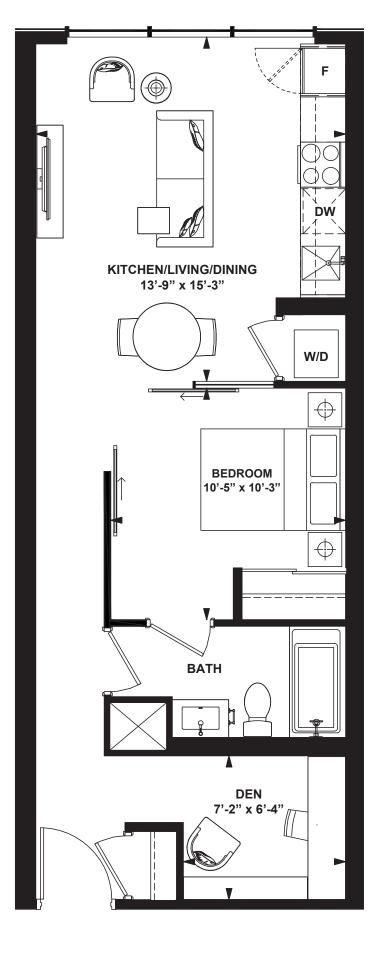

4th FLOOR

The **D** A W E S CONDOMINIUMS EAST OF MAIN N IN IN

96 96 96 Y 96 ( 96 96 96

1

1 Bedroom + Den

INTERIOR: 579 SF

ter. Aniteri

All rights reserved. Buildings and views not to scale. Some features and finishes herein are upgrades or are for illustrative purposes only and may not be available. Furniture is displayed for illustration purposes only. Layout does not necessarily reflect the electrical plan for the suite. Suites are sold unfurnished. Balcony, terrace and façade variations may apply, contact a sales representative for further details. Illustrations are artist's concept only. Prices and specifications subject to change without notice. E. & O.E. February 2022.

.. () > () > ()

1 Bedroom + Den

INTERIOR: 586 SF

100

а на с в на на

All rights reserved. Buildings and views not to scale. Some features and finishes herein are upgrades or are for illustrative purposes only and may not be available. Furniture is displayed for illustration purposes only. Layout does not necessarily reflect the electrical plan for the suite. Suites are sold unfurnished. Balcony, terrace and façade variations may apply, contact a sales representative for further details. Illustrations are artist's concept only. Prices and specifications subject to change without notice. E. & O.E. February 2022.