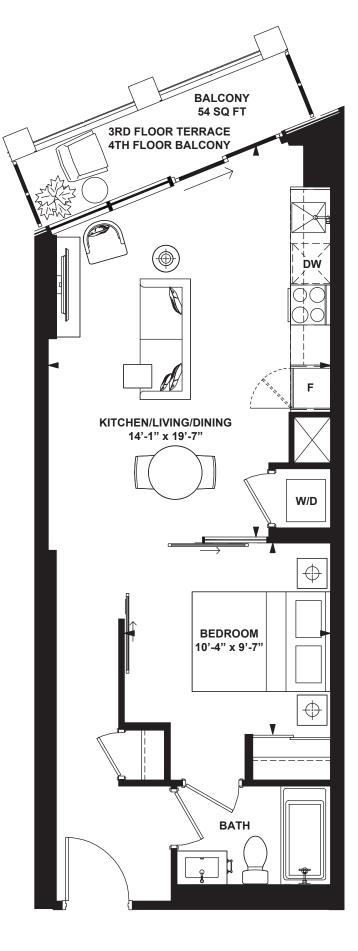

4th FLOOR

The **D** A W E S CONDOMINIUMS EAST OF MAIN N IN IN

96 96 96 Y 96 ( 96 96 96

1

1 Bedroom + Den

INTERIOR: 579 SF

ter. Aniteri

All rights reserved. Buildings and views not to scale. Some features and finishes herein are upgrades or are for illustrative purposes only and may not be available. Furniture is displayed for illustration purposes only. Layout does not necessarily reflect the electrical plan for the suite. Suites are sold unfurnished. Balcony, terrace and façade variations may apply, contact a sales representative for further details. Illustrations are artist's concept only. Prices and specifications subject to change without notice. E. & O.E. February 2022.