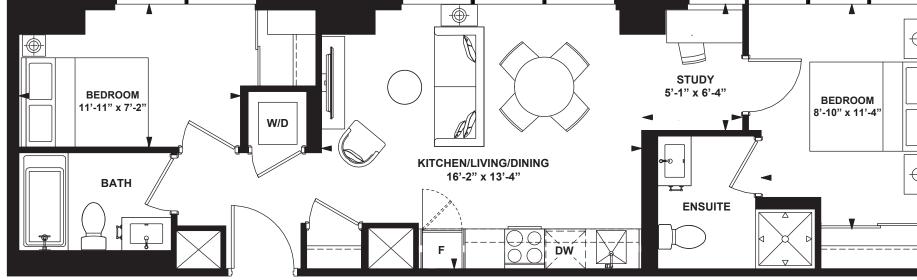

3rd FLOOR

4th FLOOR

Ν

, 🖤

1 Bedroom + Den

INTERIOR: 573 SF

No. In Concession, No. of the International Concession, No. of the Internation, No. of the International Concession, No. o

16

**1** 100 1

100

All rights reserved. Buildings and views not to scale. Some features and finishes herein are upgrades or are for illustrative purposes only and may not be available. Furniture is displayed for illustration purposes only. Layout does not necessarily reflect the electrical plan for the suite. Suites are sold unfurnished. Balcony, terrace and façade variations may apply, contact a sales representative for further details. Illustrations are artist's concept only. Prices and specifications subject to change without notice. E. & O.E. February 2022.