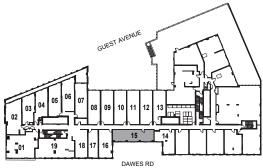

4th FLOOR

The **D** A W E S CONDOMINIUMS EAST OF MAIN N IN IN

96 96 96 Y 96 ( 96 96 96

1

1 Bedroom + Den

INTERIOR: 579 SF

ter. Aniteri

All rights reserved. Buildings and views not to scale. Some features and finishes herein are upgrades or are for illustrative purposes only and may not be available. Furniture is displayed for illustration purposes only. Layout does not necessarily reflect the electrical plan for the suite. Suites are sold unfurnished. Balcony, terrace and façade variations may apply, contact a sales representative for further details. Illustrations are artist's concept only. Prices and specifications subject to change without notice. E. & O.E. February 2022.