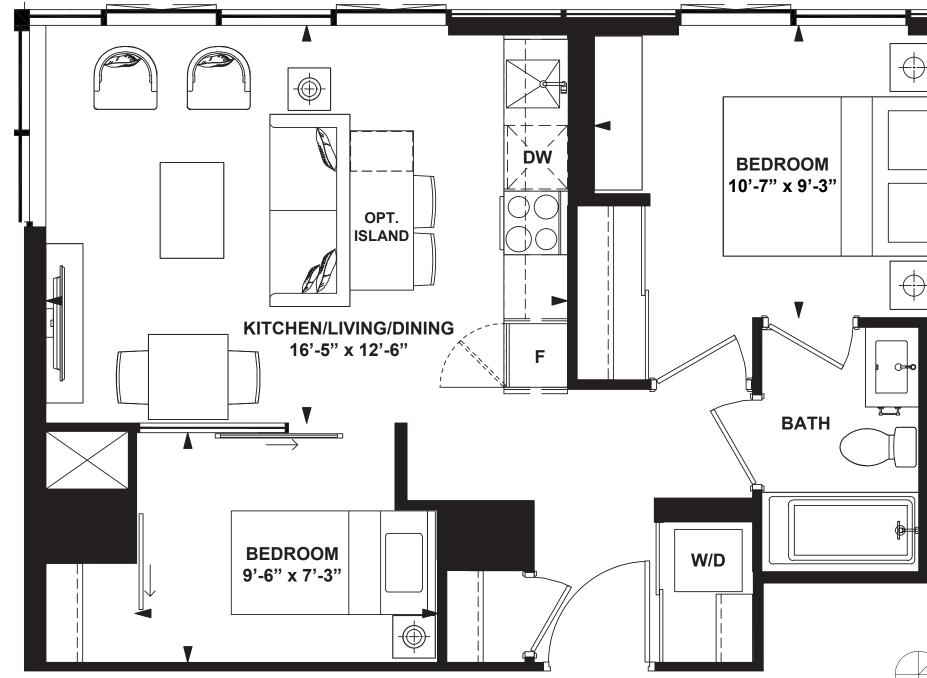

966 966 966 7 966 0 966 966 966

1 Bedroom + Den

INTERIOR: 628 SF

ter. Aniteri

All rights reserved. Buildings and views not to scale. Some features and finishes herein are upgrades or are for illustrative purposes only and may not be available. Furniture is displayed for illustration purposes only. Layout does not necessarily reflect the electrical plan for the suite. Suites are sold unfurnished. Balcony, terrace and façade variations may apply, contact a sales representative for further details. Illustrations are artist's concept only. Prices and specifications subject to change without notice. E. & O.E. February 2022.