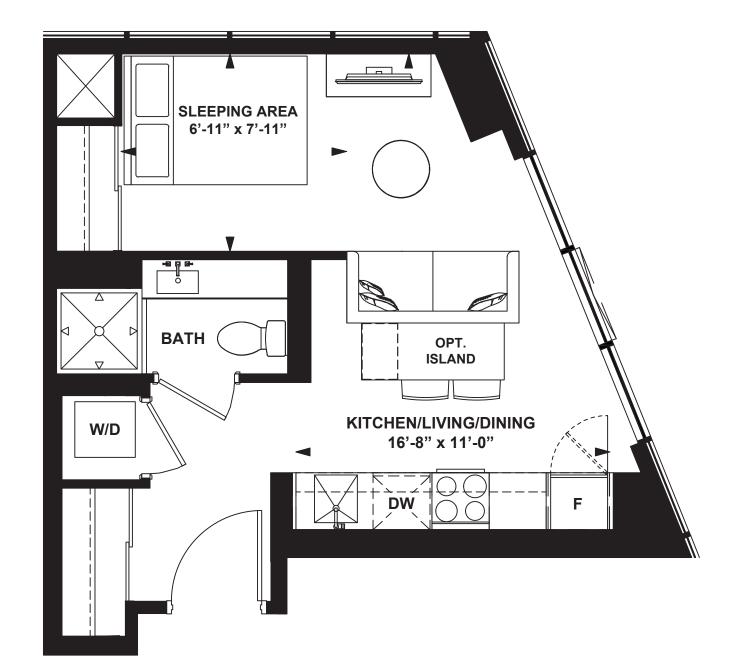

4th FLOOR

.. () > () > ()

1 Bedroom + Den

INTERIOR: 573 SF

.

भ खक्ष र खक्ष खक्ष खक्ष

1

, 🖤

1 Bedroom + Den

INTERIOR: 573 SF

A Street

а на с на на на

1

All rights reserved. Buildings and views not to scale. Some features and finishes herein are upgrades or are for illustrative purposes only and may not be available. Furniture is displayed for illustration purposes only. Layout does not necessarily reflect the electrical plan for the suite. Suites are sold unfurnished. Balcony, terrace and façade variations may apply, contact a sales representative for further details. Illustrations are artist's concept only. Prices and specifications subject to change without notice. E. & O.E. February 2022.