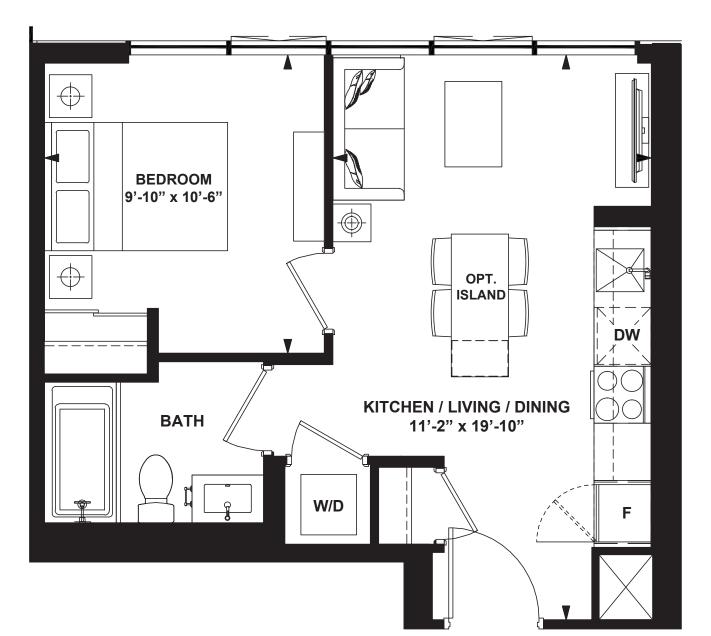

4th FLOOR

The **D** A W E S CONDOMINIUMS EAST OF MAIN N IN IN

96 96 96 Y 96 ( 96 96 96

1

1 Bedroom + Den

INTERIOR: 579 SF

ter. Aniteri

All rights reserved. Buildings and views not to scale. Some features and finishes herein are upgrades or are for illustrative purposes only and may not be available. Furniture is displayed for illustration purposes only. Layout does not necessarily reflect the electrical plan for the suite. Suites are sold unfurnished. Balcony, terrace and façade variations may apply, contact a sales representative for further details. Illustrations are artist's concept only. Prices and specifications subject to change without notice. E. & O.E. February 2022.