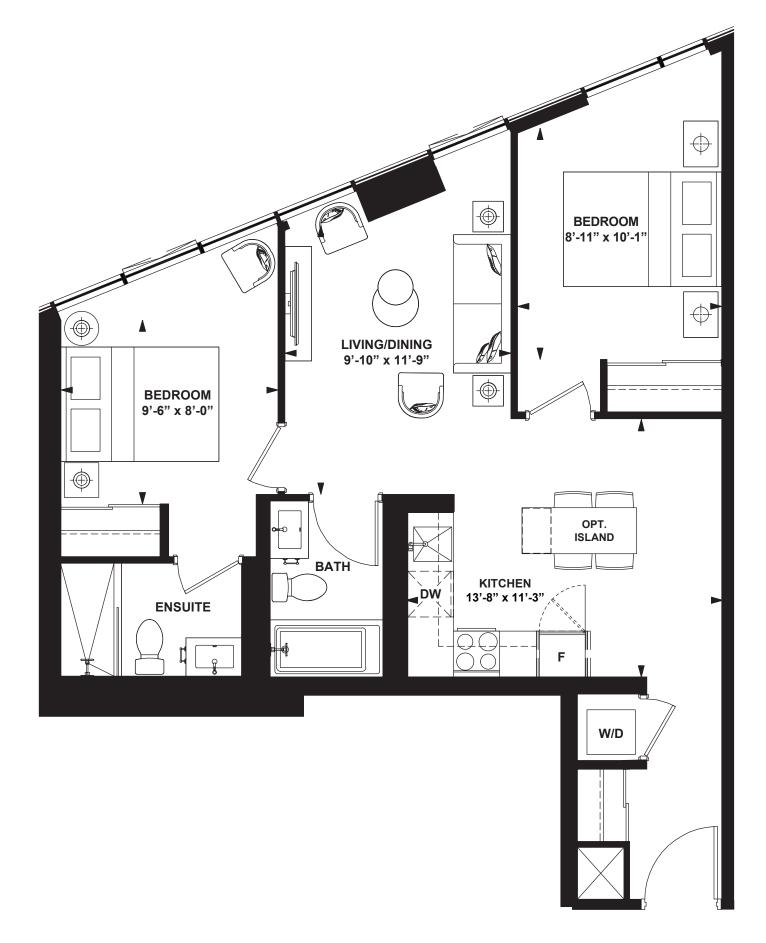

ons subject to change without notice. E. & O.E. February 2022.



3rd FLOOR



4th FLOOR





, 🖤

1 Bedroom + Study

INTERIOR: 577 SF

. . . у вы с вы вы вы



All rights reserved. Buildings and views not to scale. Some features and finishes herein are upgrades or are for illustrative purposes only and may not be available. Furniture is displayed for illustration purposes only. Layout does not necessarily reflect the electrical plan for the suite. Suites are sold unfurnished. Balcony, terrace and façade variations may apply, contact a sales representative for further details. Illustrations are artist's concept only. Prices and specifications subject to change without notice. E. & O.E. February 2022.





4th FLOOR



.. 🖤

2 Bedroom

INTERIOR: 786 SF

ter. Aniteri

. . . у ев с ев ев ев



All rights reserved. Buildings and views not to scale. Some features and finishes herein are upgrades or are for illustrative purposes only and may not be available. Furniture is displayed for illustration purposes only. Layout does not necessarily reflect the electrical plan for the suite. Suites are sold unfurnished. Balcony, terrace and façade variations may apply, contact a sales representative for further details. Illustrations are artist's concept only. Prices and specifications subject to change without notice. E. & O.E. February 2022.









2 Bedroom + Den

INTERIOR: 759 SF

-

. . .

ъ 1866 € 1866 1866 1866



All rights reserved. Buildings and views not to scale. Some features and finishes herein are upgrades or are for illustrative purposes only and may not be available. Fu