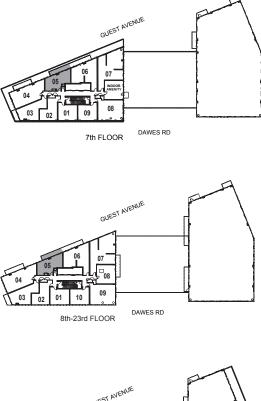

24th FLOOR

09

26th-34th FLOOR

38th FLOOR

DAWES RD

35th-37th FLOOR

1 Bedroom

INTERIOR: 508 SF

DAWES RD

26th-34th FLOOR

38th FLOOR

35th-37th FLOOR

09

.. () > () > ()

09

25th FLOOR

26th-34th FLOOR

38th FLOOR

DAWES RD

DAWES RD

35th-37th FLOOR

The **D** A W E S condominiums East of Main .. ()) > () > ()