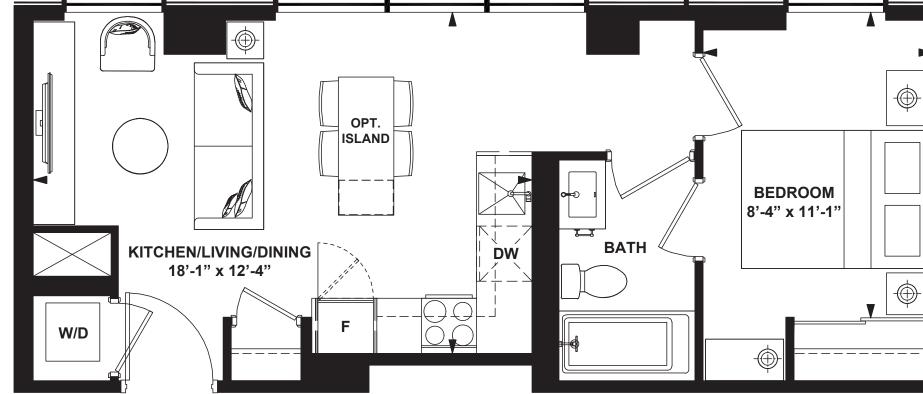

3rd FLOOR

1 Bedroom

INTERIOR: 560 SF

ы так так ү так т

All rights reserved. Buildings and views not to scale. Some features and finishes herein are upgrades or are for illustrative purposes only and may not be available. Furniture is displayed for illustration purposes only. Layout does not necessarily reflect the electrical plan for the suite. Suites are sold unfurnished. Balcony, terrace and façade variations may apply, contact a sales representative for further details. Illustrations are artist's concept only. Prices and specifications subject to change without notice. E. & O.E. February 2022.