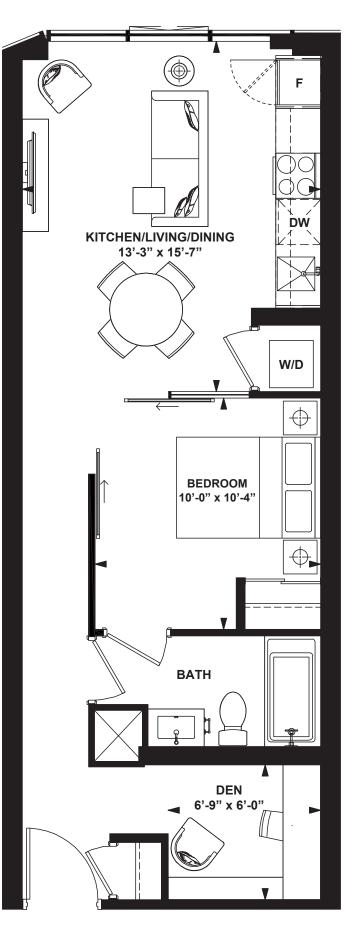

4th FLOOR

The **D** A W E S CONDOMINIUMS EAST OF MAIN N IN IN

96 96 96 Y 96 ( 96 96 96

1

1 Bedroom + Den

INTERIOR: 579 SF

ter. Aniteri

All rights reserved. Buildings and views not to scale. Some features and finishes herein are upgrades or are for illustrative purposes only and may not be available. Furniture is displayed for illustration purposes only. Layout does not necessarily reflect the electrical plan for the suite. Suites are sold unfurnished. Balcony, terrace and façade variations may apply, contact a sales representative for further details. Illustrations are artist's concept only. Prices and specifications subject to change without notice. E. & O.E. February 2022.