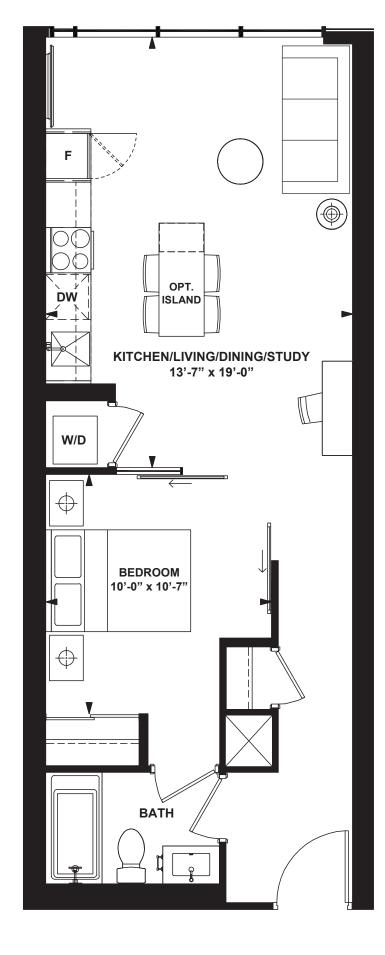

3rd FLOOR

1 Bedroom

INTERIOR: 560 SF

ы так так ү так т

All rights reserved. Buildings and views not to scale. Some features and finishes herein are upgrades or are for illustrative purposes only and may not be available. Furniture is displayed for illustration purposes only. Layout does not necessarily reflect the electrical plan for the suite. Suites are sold unfurnished. Balcony, terrace and façade variations may apply, contact a sales representative for further details. Illustrations are artist's concept only. Prices and specifications subject to change without notice. E. & O.E. February 2022.