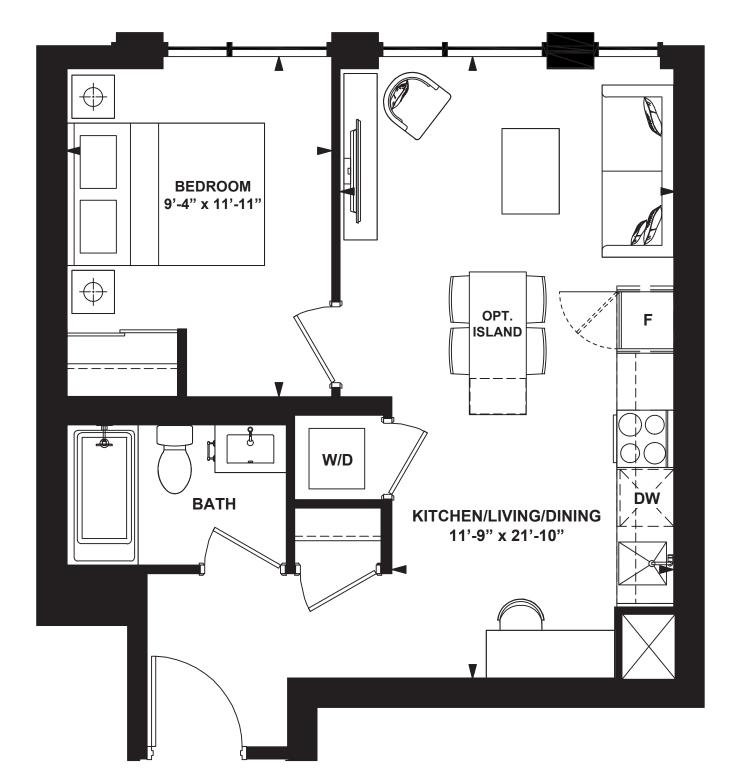

4th FLOOR

.. () > () > ()

1 Bedroom + Den

INTERIOR: 573 SF

.

भ खक्ष र खक्ष खक्ष खक्ष

1

, 🖤

1 Bedroom + Den

INTERIOR: 573 SF

A Street

а на с на на на

1

All rights reserved. Buildings and views not to scale. Some features and finishes herein are upgrades or are for illustrative purposes only and may not be available. Furniture is displayed for illustration purposes only. Layout does not necessarily reflect the electrical plan for the suite. Suites are sold unfurnished. Balcony, terrace and façade variations may apply, contact a sales representative for further details. Illustrations are artist's concept only. Prices and specifications subject to change without notice. E. & O.E. February 2022.