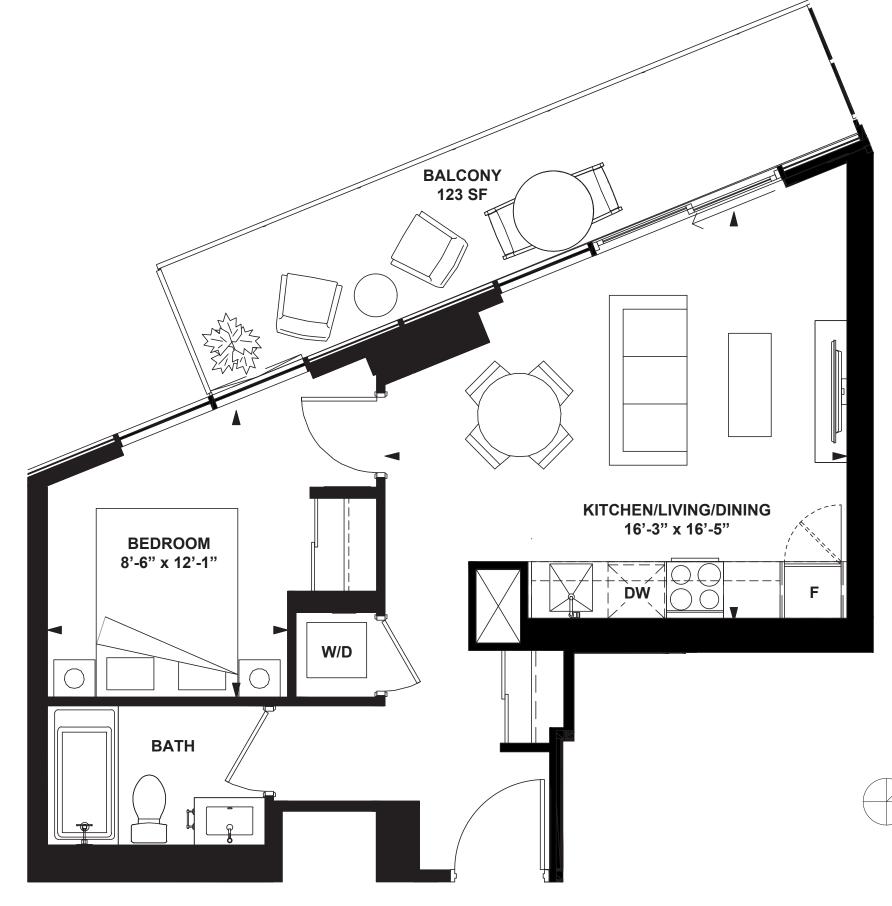

24th FLOOR

09

26th-34th FLOOR

38th FLOOR

DAWES RD

35th-37th FLOOR

1 Bedroom

INTERIOR: 508 SF