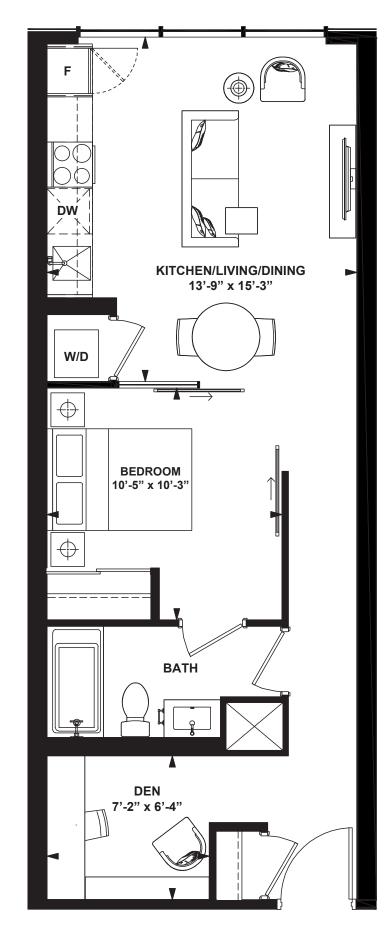

4th FLOOR

The **D** A W E S CONDOMINIUMS EAST OF MAIN N IN IN

96 96 96 Y 96 ( 96 96 96

1

1 Bedroom + Den

INTERIOR: 579 SF

ter. Aniteri

All rights reserved. Buildings and views not to scale. Some features and finishes herein are upgrades or are for illustrative purposes only and may not be available. Furniture is displayed for illustration purposes only. Layout does not necessarily reflect the electrical plan for the suite. Suites are sold unfurnished. Balcony, terrace and façade variations may apply, contact a sales representative for further details. Illustrations are artist's concept only. Prices and specifications subject to change without notice. E. & O.E. February 2022.