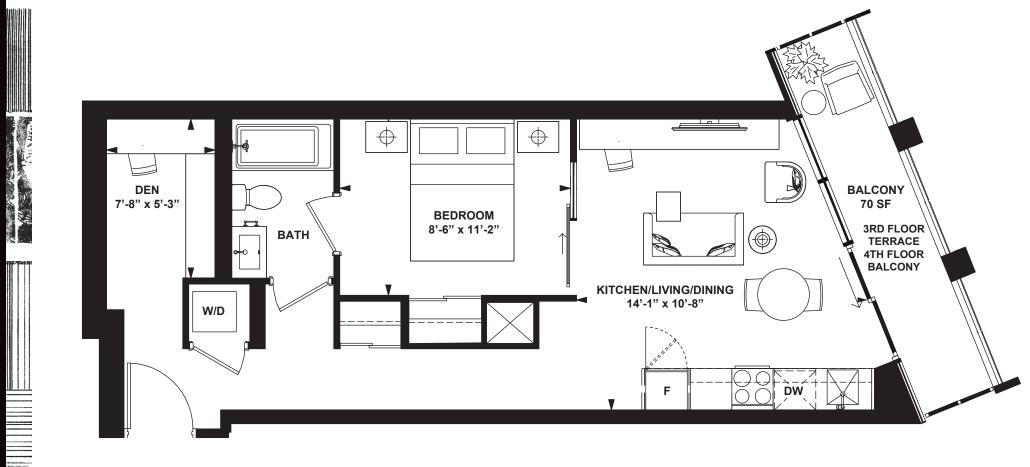

4th FLOOR

.. () > () > ()

1 Bedroom + Den

INTERIOR: 573 SF

.

भ खक्ष र खक्ष खक्ष खक्ष

1

, 🖤

1 Bedroom + Den

INTERIOR: 573 SF

A Street

а на с на на на

1

All rights reserved. Buildings and views not to scale. Some features and finishes herein are upgrades or are for illustrative purposes only and may not be available. Furniture is displayed for illustration purposes only. Layout does not necessarily reflect the electrical plan for the suite. Suites are sold unfurnished. Balcony, terrace and façade variations may apply, contact a sales representative for further details. Illustrations are artist's concept only. Prices and specifications subject to change without notice. E. & O.E. February 2022.

3rd FLOOR

4th FLOOR

Ν

, 🖤

1 Bedroom + Den

INTERIOR: 573 SF

No. In Concession, No. of the International Concession, No. of the Internation, No. of the International Concession, No. o

16

**1** 100 1

100

All rights reserved. Buildings and views not to scale. Some features and finishes herein are upgrades or are for illustrative purposes only and may not be available. Furniture is displayed for illustration purposes only. Layout does not necessarily reflect the electrical plan for the suite. Suites are sold unfurnished. Balcony, terrace and façade variations may apply, contact a sales representative for further details. Illustrations are artist's concept only. Prices and specifications subject to change without notice. E. & O.E. February 2022.