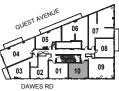

DAWES RD 6th FLOOR

... ()) ()) ()) ())

-

166 166 166 7 166 1 166 166 166

1 Bedroom + Study

INTERIOR: 494 SF

All rights reserved. Buildings and views not to scale. Some features and finishes herein are upgrades or are for illustrative purposes only and may not be available. Furniture is displayed for illustration purposes only. Layout does not necessarily reflect the electrical plan for the suite. Suites are sold unfurnished. Balcony, terrace and façade variations may apply, contact a sales representative for further details. Illustrations are artist's concept only. Prices and specifications subject to change without notice. E. & O.E. February 2022.