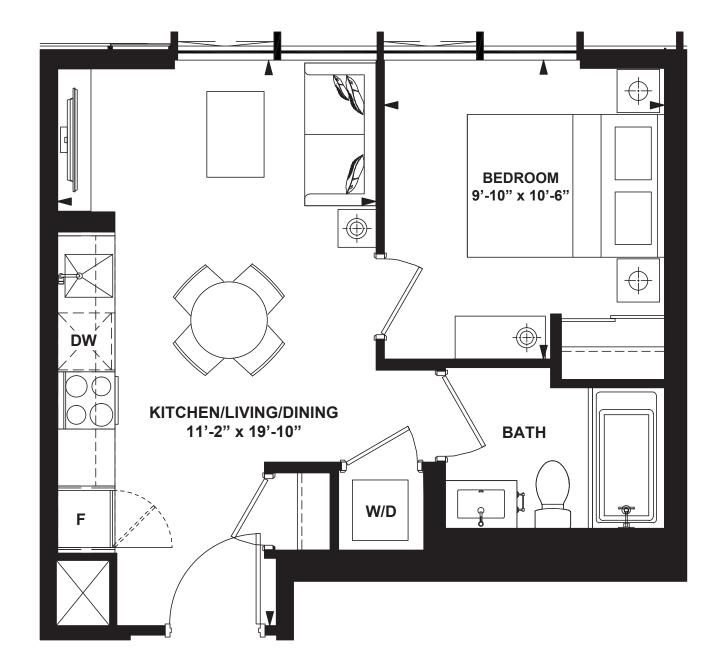

# 1 Bedroom

INTERIOR: 497 SF

All rights reserved. Buildings and views not to scale. Some features and finishes herein are upgrades or are for illustrative purposes only and may not be available. Furniture is displayed for illustration purposes only. Layout does not necessarily reflect the electrical plan for the suite. Suites are sold unfurnished. Balcony, terrace and façade variations may apply, contact a sales representative for further details. Illustrations are artist's concept only. Prices and specifications subject to change without notice. E. & O.E. February 2022.