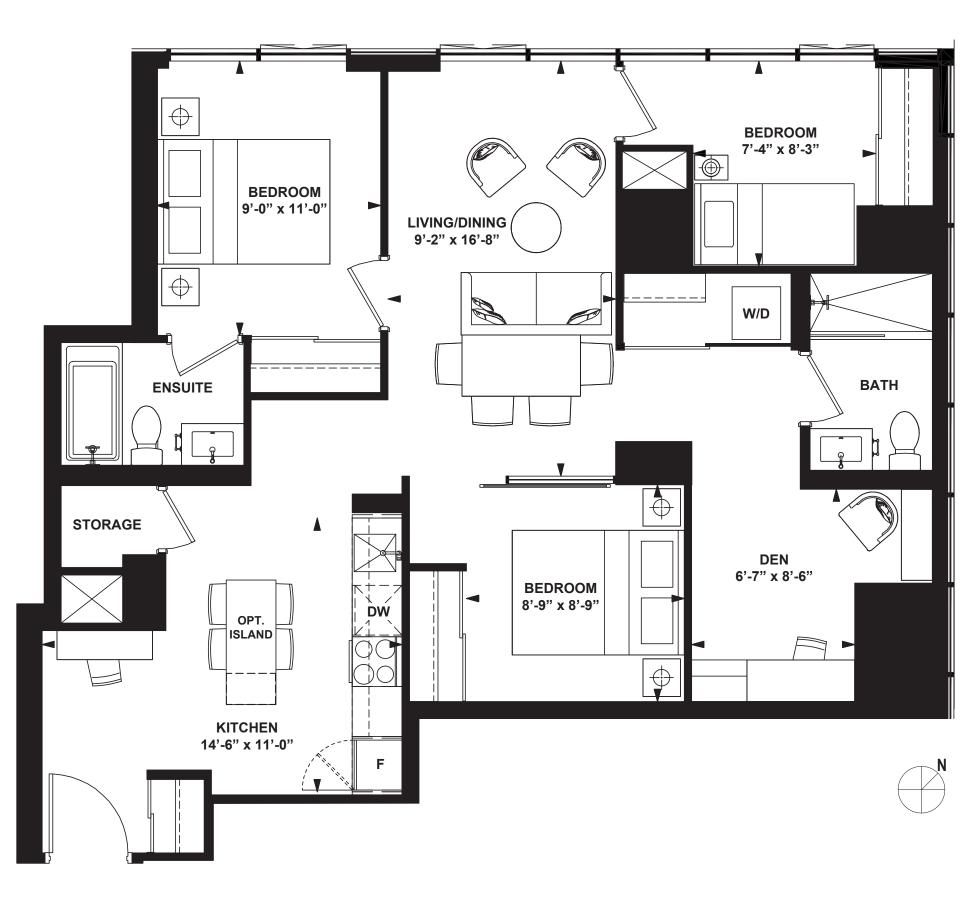

3 Bedroom + Den

INTERIOR: 1,003 SF

ter. Aniteri

All rights reserved. Buildings and views not to scale. Some features and finishes herein are upgrades or are for illustrative purposes only and may not be available. Furniture is displayed for illustration purposes only. Layout does not necessarily reflect the electrical plan for the suite. Suites are sold unfurnished. Balcony, terrace and façade variations may apply, contact a sales representative for further details. Illustrations are artist's concept only. Prices and specifications subject to change without notice. E. & O.E. February 2022.