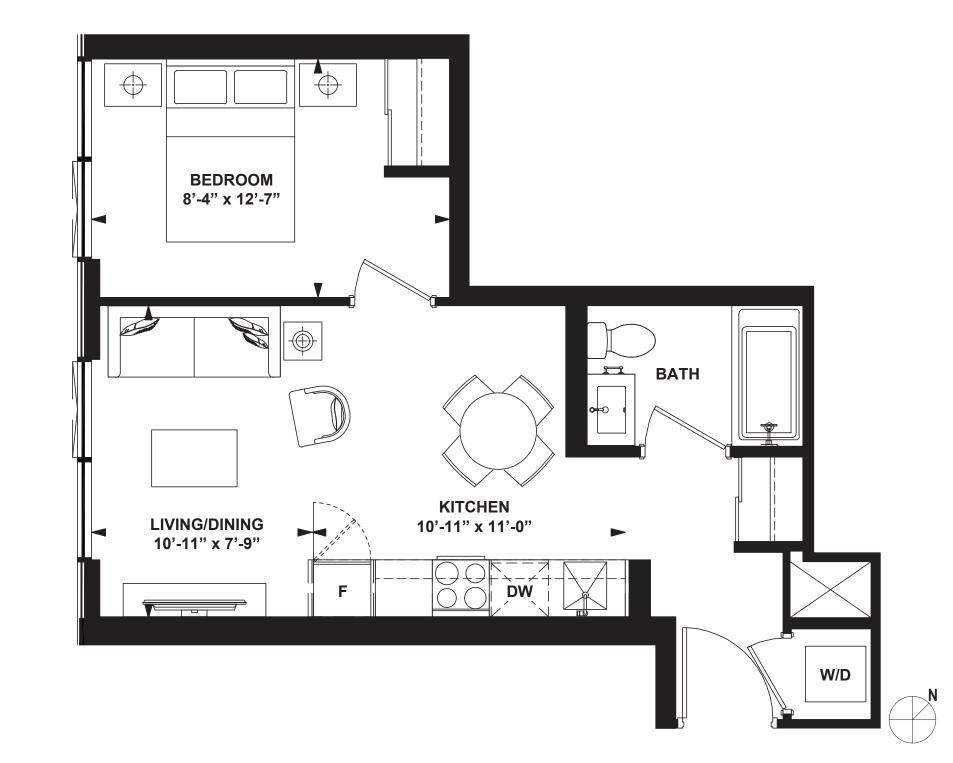

rtist's concept only. Prices and specifications subject to change without notice. E. & O.E. February 2022.







-----

а на с на на на

1

1 Bedroom

INTERIOR: 437 SF



All rights reserved. Buildings and views not to scale. Some features and finishes herein are upgrades or are for illustrative purposes only and may not be available. Furniture is displayed for illustration purposes only. Layout does not necessarily reflect the electrical plan for the suite. Suites are sold unfurnished. Balcony, terrace and façade variations may apply, contact a sales representative for further details. Illustrations are artist's concept only. Prices and specifications subject to change without notice. E. & O.E. February 2022.







DAWES RD



26th-34th FLOOR



38th FLOOR







35th-37th FLOOR









All rights reserved. Buildings and views not to scale. Some features and finishes herein are upgrades or are for illustrative purposes only and may not be available. Furniture is displayed for illustration purposes only. Layout does not necessarily reflect the electrical plan for the suite. Suites are sold unfurnished. Balcony, terrace and façade variations may apply, contact a sales representative for further details. Illustrations are artist's concept only. Prices and specifications subject to change without notice. E. & O.E. February 2022.



26th-34th FLOOR

M A R L I N S P R I N G

25th FLOOR





All rights reserved. Buildings and views not to scale. Some features and finishes herein are upgrades or are for illustrative purposes only and may not be available. Furniture is displayed