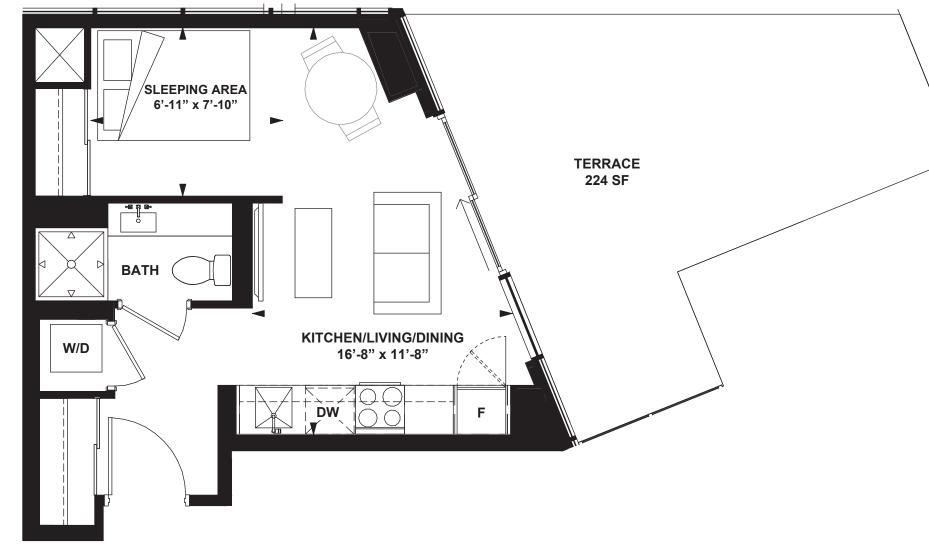

24th FLOOR

09

26th-34th FLOOR

38th FLOOR

DAWES RD

35th-37th FLOOR

1 Bedroom

INTERIOR: 508 SF