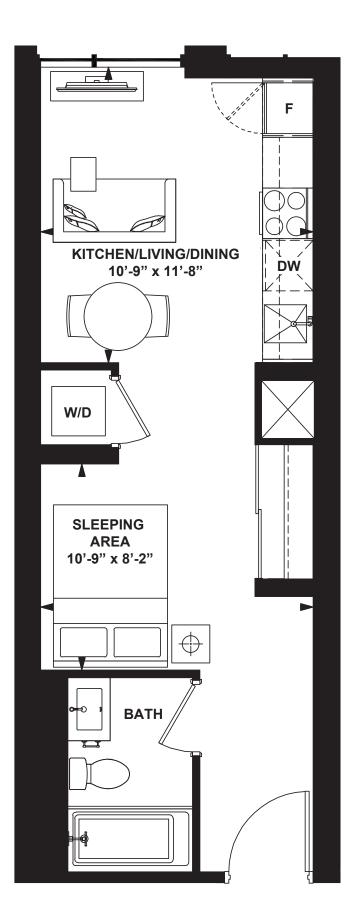

ct to change without notice. E. & O.E. February 2022.







3rd FLOOR





All A Market

------

96 96 96 Y 96 ( 96 96 96

#### 2 Bedroom + Study

INTERIOR: 670 SF



All rights reserved. Buildings and views not to scale. Some features and finishes herein are upgrades or are for illustrative purposes only and may not be available. Furniture is displayed for illustration purposes only. Layout does not necessarily reflect the electrical plan for the suite. Suites are sold unfurnished. Balcony, terrace and façade variations may apply, contact a sales representative for further details. Illustrations are artist's concept only. Prices and specifications subject to change without notice. E. & O.E. February 2022.





6th FLOOR



.. W

Studio

INTERIOR: 388 SF

A Street

. . . у ев с ев ев ев



All rights reserved. Buildings and views not to scale. Some features and finishes herein are upgrades or are for illustrative purposes only and may not be available. Furniture is displayed for illustration purposes only. Layout does not necessarily reflect the electrical plan for the suite. Suites are sold unfurnished. Balcony, terrace and façade variations may apply, contact a sales representative for further details. Illustrations are artist's concept only. Prices and specifications subject to change without notice. E. & O.E. February 2022.







3rd FLOOR





... ()) ()) ()) ()

------

96 96 96 3 96 7 96 96 96

1 Bedroom

INTERIOR: 524 SF



All rights reserved. Buildings and views not to scale. Some features and finishes herein are upgrades or are for illustrative purposes only an