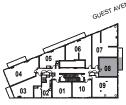

24th FLOOR

09

26th-34th FLOOR

38th FLOOR

DAWES RD

35th-37th FLOOR

1 Bedroom

INTERIOR: 508 SF

DAWES RD

26th-34th FLOOR

38th FLOOR

35th-37th FLOOR

09

.. () > () > ()

09

25th FLOOR

26th-34th FLOOR

38th FLOOR

DAWES RD

DAWES RD

35th-37th FLOOR

The **D** A W E S condominiums East of Main .. ()) > () > ()