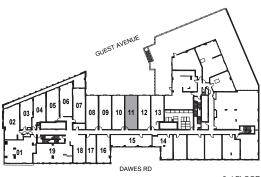

6th FLOOR

. ()) > () > ()

VII VIDEN

96 96 96 96 3 96 7

100

2 Bedroom

INTERIOR: 588 SF

All rights reserved. Buildings and views not to scale. Some features and finishes herein are upgrades or are for illustrative purposes only and may not be available. Furniture is displayed for illustration purposes only. Layout does not necessarily reflect the electrical plan for the suite. Suites are sold unfurnished. Balcony, terrace and façade variations may apply, contact a sales representative for further details. Illustrations are artist's concept only. Prices and specifications subject to change without notice. E. & O.E. February 2022.

DAWES RD 6th FLOOR

... ()) ()) ()) ())

-

166 166 166 7 166 1 166 166 166

1 Bedroom + Study

INTERIOR: 494 SF

All rights reserved. Buildings and views not to scale. Some features and finishes herein are upgrades or are for illustrative purposes only and may not be available. Furniture is displayed for illustration purposes only. Layout does not necessarily reflect the electrical plan for the suite. Suites are sold unfurnished. Balcony, terrace and façade variations may apply, contact a sales representative for further details. Illustrations are artist's concept only. Prices and specifications subject to change without notice. E. & O.E. February 2022.