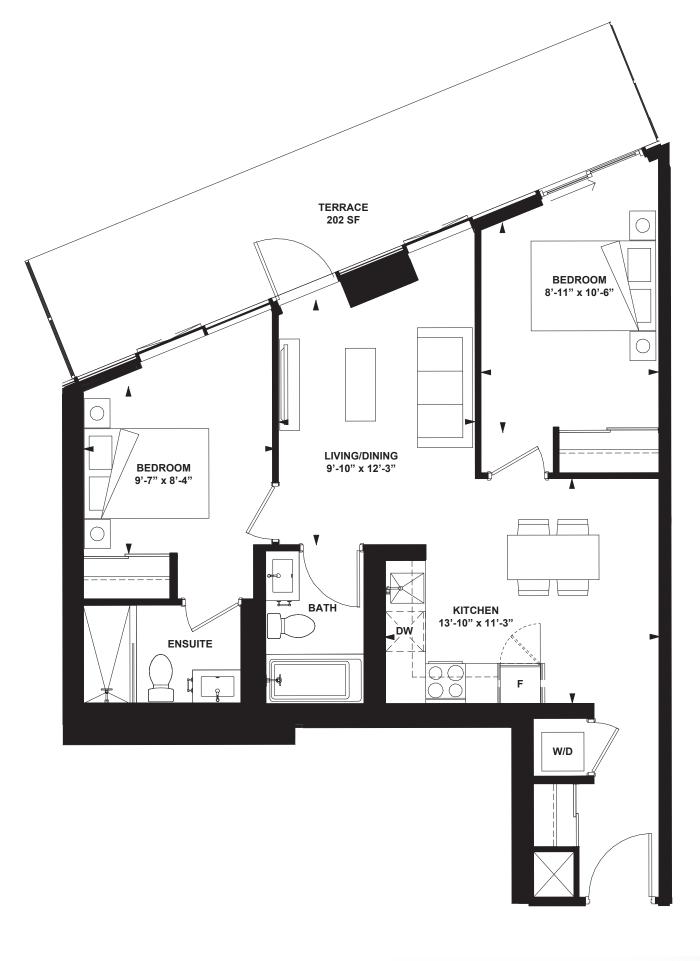

3 Bedroom + Den

INTERIOR: 1,003 SF

ter. Aniteri

All rights reserved. Buildings and views not to scale. Some features and finishes herein are upgrades or are for illustrative purposes only and may not be available. Furniture is displayed for illustration purposes only. Layout does not necessarily reflect the electrical plan for the suite. Suites are sold unfurnished. Balcony, terrace and façade variations may apply, contact a sales representative for further details. Illustrations are artist's concept only. Prices and specifications subject to change without notice. E. & O.E. February 2022.

.. ()) > **()** > ()

Au vines

Conductor and Conductor

966 966 966 3 956 7 966 956 966

1

INTERIOR: 1,003 SF

All rights reserved. Buildings and views not to scale. Some features and finishes herein are upgrades or are for illustrative purposes only and may not be available. Furniture is displayed for illustration purposes only. Layout does not necessarily reflect the electrical plan for the suite. Suites are sold unfurnished. Balcony, terrace and façade variations may apply, contact a sales representative for further details. Illustrations are artist's concept only. Prices and specifications subject to change without notice. E. & O.E. February 2022.