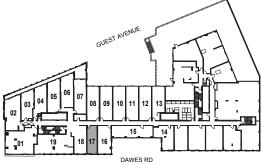

4th FLOOR

The **D** A W E S CONDOMINIUMS EAST OF MAIN N IN IN

96 96 96 Y 96 ( 96 96 96

1

1 Bedroom + Den

INTERIOR: 579 SF

ter. Aniteri

All rights reserved. Buildings and views not to scale. Some features and finishes herein are upgrades or are for illustrative purposes only and may not be available. Furniture is displayed for illustration purposes only. Layout does not necessarily reflect the electrical plan for the suite. Suites are sold unfurnished. Balcony, terrace and façade variations may apply, contact a sales representative for further details. Illustrations are artist's concept only. Prices and specifications subject to change without notice. E. & O.E. February 2022.

4th FLOOR

All rights reserved. Buildings and views not to scale. Some features and finishes herein are upgrades or are for illustrative purposes only and may not be available. Furniture is displayed for illustration purposes only. Layout does not necessarily reflect the electrical plan for the suite. Suites are sold unfurnished. Balcony, terrace and façade variations may apply, contact a sales representative for further details. Illustrations are artist's concept only. Prices and specifications subject to change without notice. E. & O.E. February 2022.