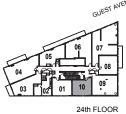

24th FLOOR

09

26th-34th FLOOR

38th FLOOR

DAWES RD

35th-37th FLOOR

1 Bedroom

INTERIOR: 508 SF