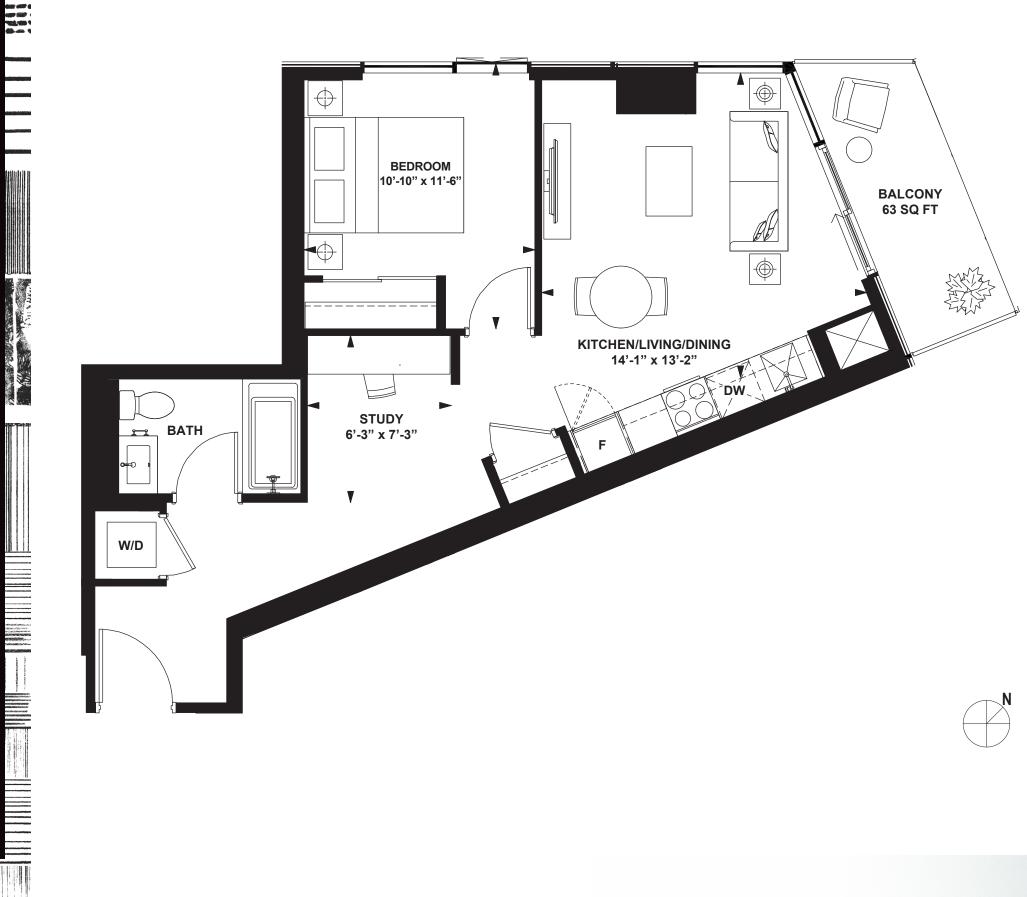

4th FLOOR

The **D** A W E S CONDOMINIUMS EAST OF MAIN N IN IN

96 96 96 Y 96 ( 96 96 96

1

1 Bedroom + Den

INTERIOR: 579 SF

ter. Aniteri

All rights reserved. Buildings and views not to scale. Some features and finishes herein are upgrades or are for illustrative purposes only and may not be available. Furniture is displayed for illustration purposes only. Layout does not necessarily reflect the electrical plan for the suite. Suites are sold unfurnished. Balcony, terrace and façade variations may apply, contact a sales representative for further details. Illustrations are artist's concept only. Prices and specifications subject to change without notice. E. & O.E. February 2022.