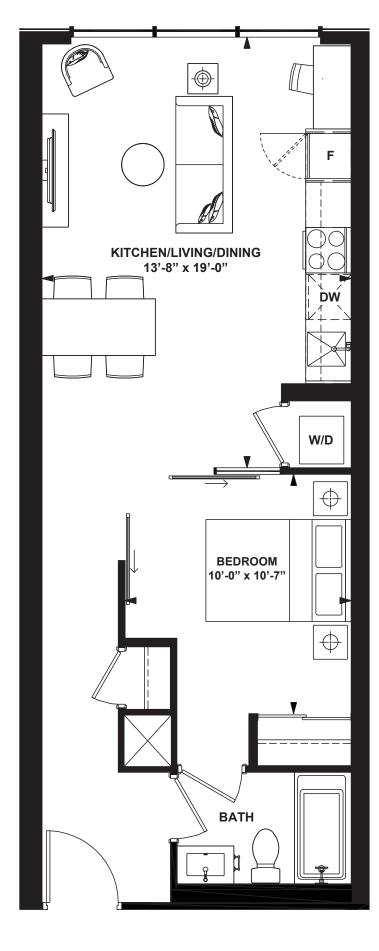

24th FLOOR

09

26th-34th FLOOR

38th FLOOR

DAWES RD

35th-37th FLOOR

1 Bedroom

INTERIOR: 508 SF

All rights reserved. Buildings and views not to scale. Some features and finishes herein are upgrades or are for illustrative purposes only and may not be available. Furniture is displayed for illustration purposes only. Layout does not necessarily reflect the electrical plan for the suite. Suites are sold unfurnished. Balcony, terrace and façade variations may apply, contact a sales representative for further details. Illustrations are artist's concept only. Prices and specifications subject to change without notice. E. & O.E. February 2022.