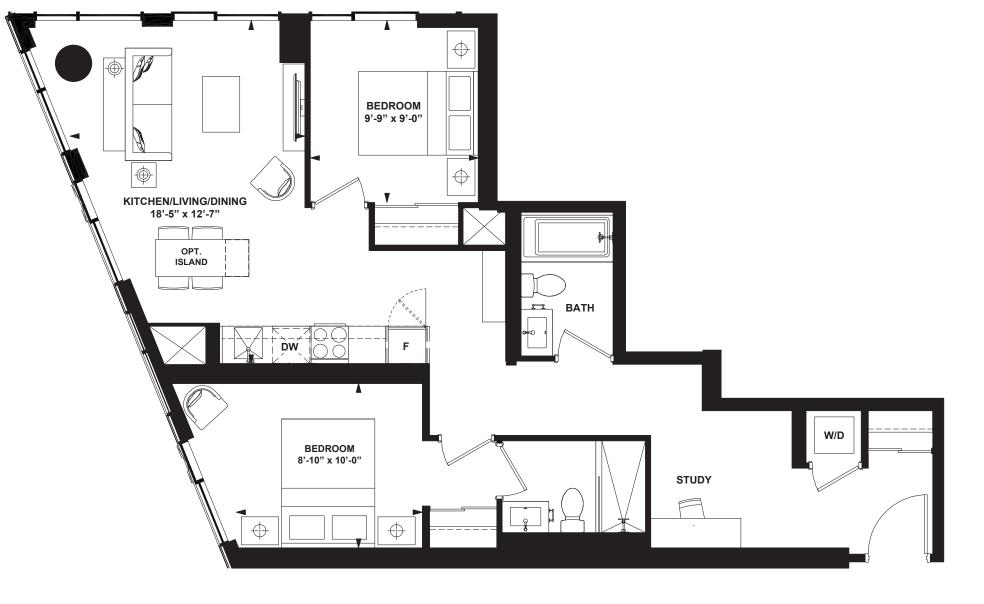

## 2 Bedroom + Study

INTERIOR: 895 SF

All rights reserved. Buildings and views not to scale. Some features and finishes herein are upgrades or are for illustrative purposes only and may not be available. Furniture is displayed for illustration purposes only. Layout does not necessarily reflect the electrical plan for the suite. Suites are sold unfurnished. Balcony, terrace and façade variations may apply, contact a sales representative for further details. Illustrations are artist's concept only. Prices and specifications subject to change without notice. E. & O.E. February 2022.