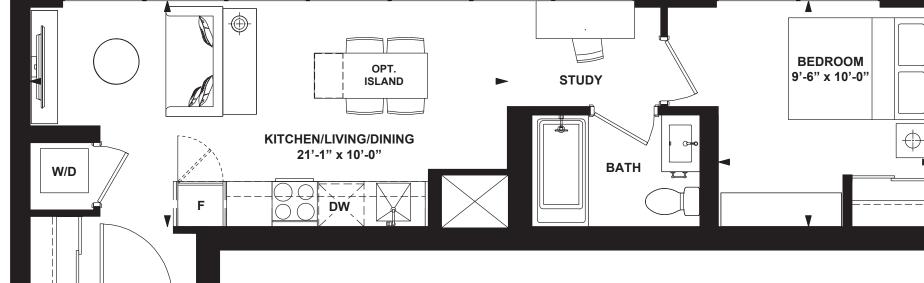

6th FLOOR

.. W 

------

. . . 1 **18** (

100

2 Bedroom + Study

INTERIOR: 670 SF

All rights reserved. Buildings and views not to scale. Some features and finishes herein are upgrades or are for illustrative purposes only and may not be available. Furniture is displayed for illustration purposes only. Layout does not necessarily reflect the electrical plan for the suite. Suites are sold unfurnished. Balcony, terrace and façade variations may apply, contact a sales representative for further details. Illustrations are artist's concept only. Prices and specifications subject to change without notice. E. & O.E. February 2022.

#### 2 Bedroom + Study

INTERIOR: 670 SF

All rights reserved. Buildings and views not to scale. Some features and finishes herein are upgrades or are for illustrative purposes only and may not be available. Furniture is displayed for illustration purposes only. Layout does not necessarily reflect the electrical plan for the suite. Suites are sold unfurnished. Balcony, terrace and façade variations may apply, contact a sales representative for further details. Illustrations are artist's concept only. Prices and specifications subject to change without notice. E. & O.E. February 2022.