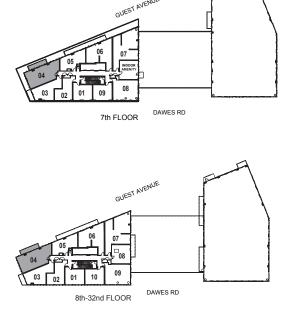

DAWES RD

26th-34th FLOOR

38th FLOOR

DAWES RD

35th-37th FLOOR

2 Bedroom + Opt. Den

INTERIOR: 775 SF

166 166 166 7 166 1 166 166 166

All rights reserved. Buildings and views not to scale. Some features and finishes herein are upgrades or are for illustrative purposes only and may not be available. Furniture is displayed for illustration purposes only. Layout does not necessarily reflect the electrical plan for the suite. Suites are sold unfurnished. Balcony, terrace and façade variations may apply, contact a sales representative for further details. Illustrations are artist's concept only. Prices and specifications subject to change without notice. E. & O.E. February 2022.