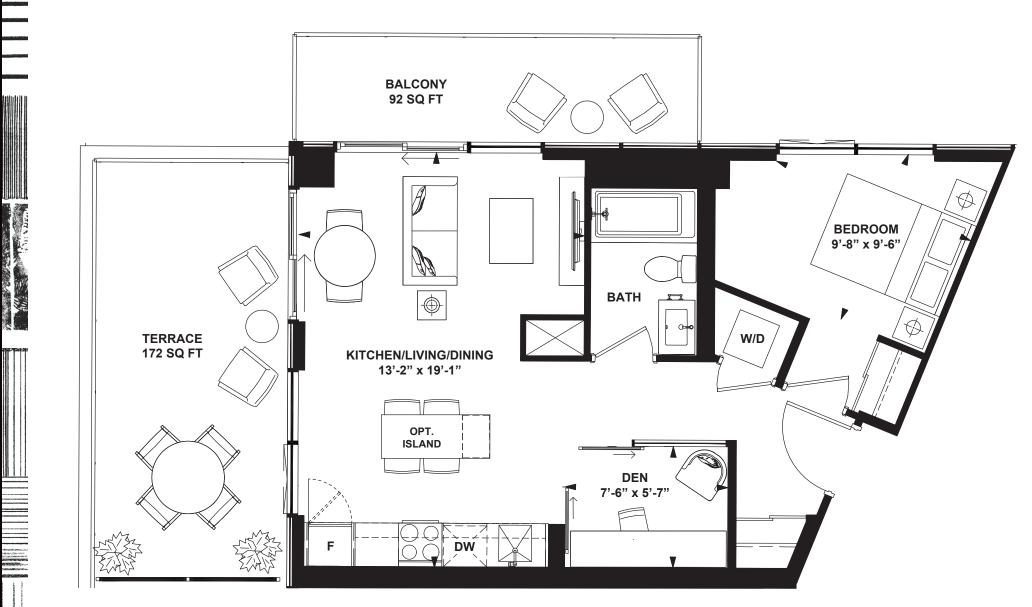

». **"** 

Den

1 86 C

DAWES RD

36th-37th FLOOR

.. W 

1 Bedroom + Den

INTERIOR: 582 SF

ter. Anite en

. . . у 966 ( 966 966 966 966

All rights reserved. Buildings and views not to scale. Some features and finishes herein are upgrades or are for illustrative purposes only and may not be available. Furniture is displayed for illustration purposes only. Layout does not necessarily reflect the electrical plan for the suite. Suites are sold unfurnished. Balcony, terrace and façade variations may apply, contact a sales representative for further details. Illustrations are artist's concept only. Prices and specifications subject to change without notice. E. & O.E. February 2022.