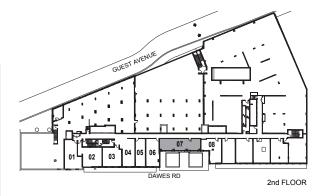

24th FLOOR

09

26th-34th FLOOR

38th FLOOR

DAWES RD

35th-37th FLOOR

1 Bedroom

INTERIOR: 508 SF

DAWES RD

26th-34th FLOOR

38th FLOOR

35th-37th FLOOR

09

.. () > () > ()

09

25th FLOOR

26th-34th FLOOR

38th FLOOR

DAWES RD

DAWES RD

35th-37th FLOOR

The **D** A W E S condominiums East of Main .. ()) > () > ()