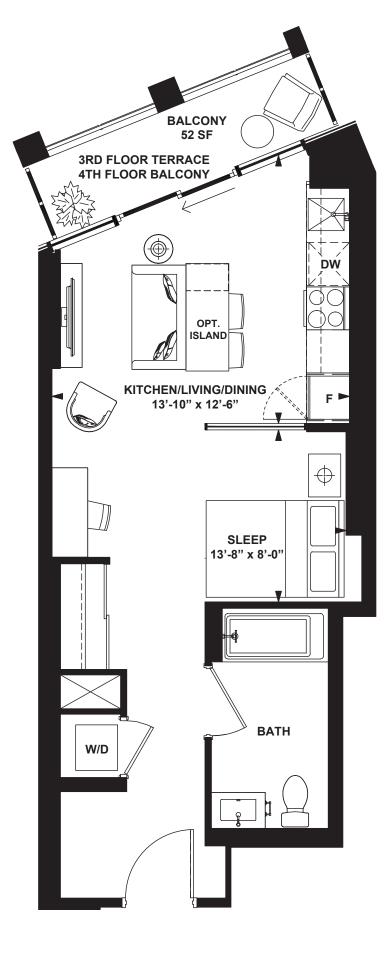

3rd FLOOR

4th FLOOR

, 🖤

1 Bedroom + Study

INTERIOR: 577 SF

. . . у вы с вы вы вы

All rights reserved. Buildings and views not to scale. Some features and finishes herein are upgrades or are for illustrative purposes only and may not be available. Furniture is displayed for illustration purposes only. Layout does not necessarily reflect the electrical plan for the suite. Suites are sold unfurnished. Balcony, terrace and façade variations may apply, contact a sales representative for further details. Illustrations are artist's concept only. Prices and specifications subject to change without notice. E. & O.E. February 2022.

3rd FLOOR

4th FLOOR

Ν

, 🖤

1 Bedroom + Den

INTERIOR: 573 SF

No. In Concession, No. of the International Concession, No. of the Internation, No. of the International Concession, No. o

16