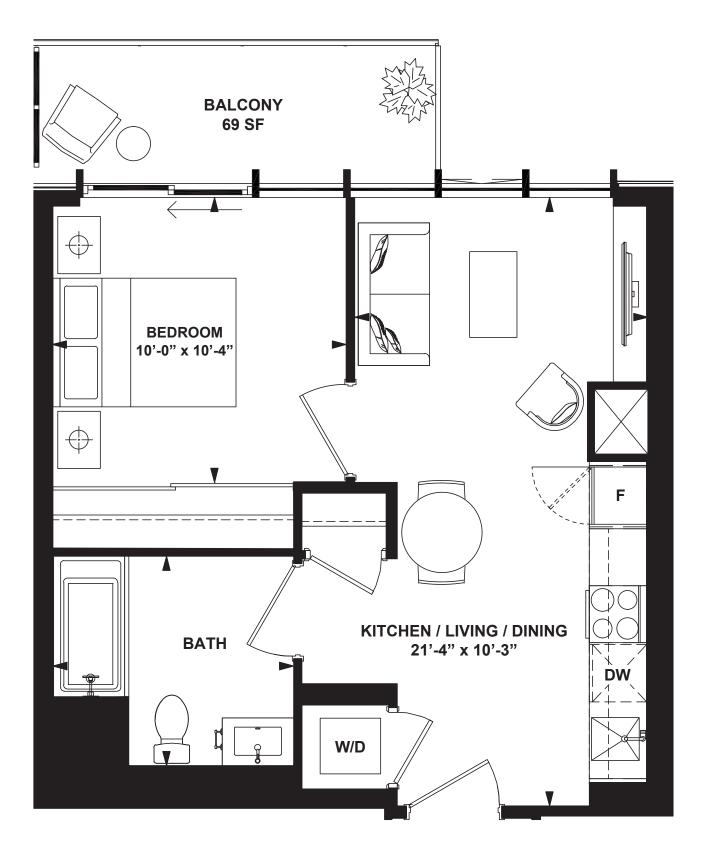

4th FLOOR

.. () > () > ()

1 Bedroom + Den

INTERIOR: 573 SF

.

भ खक्ष र खक्ष खक्ष खक्ष

1

, 🖤

1 Bedroom + Den

INTERIOR: 573 SF

A Street

а на с на на на

1

All rights reserved. Buildings and views not to scale. Some features and finishes herein are upgrades or are for illustrative purposes only and may not be available. Furniture is displayed for illustration purposes only. Layout does not necessarily reflect the electrical plan for the suite. Suites are sold unfurnished. Balcony, terrace and façade variations may apply, contact a sales representative for further details. Illustrations are artist's concept only. Prices and specifications subject to change without notice. E. & O.E. February 2022.