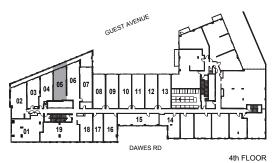

4th FLOOR

The **D** A W E S CONDOMINIUMS EAST OF MAIN N IN IN

96 96 96 Y 96 ( 96 96 96

1

1 Bedroom + Den

INTERIOR: 579 SF

ter. Aniteri

All rights reserved. Buildings and views not to scale. Some features and finishes herein are upgrades or are for illustrative purposes only and may not be available. Furniture is displayed for illustration purposes only. Layout does not necessarily reflect the electrical plan for the suite. Suites are sold unfurnished. Balcony, terrace and façade variations may apply, contact a sales representative for further details. Illustrations are artist's concept only. Prices and specifications subject to change without notice. E. & O.E. February 2022.