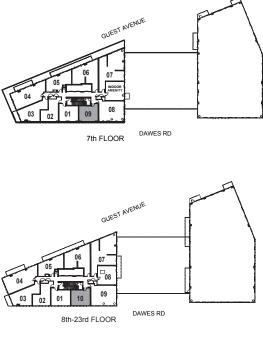

24th FLOOR

09

26th-34th FLOOR

38th FLOOR

DAWES RD

35th-37th FLOOR

1 Bedroom

INTERIOR: 508 SF

DAWES RD

26th-34th FLOOR

38th FLOOR

35th-37th FLOOR

09

.. () > () > ()

09

25th FLOOR

26th-34th FLOOR

38th FLOOR

DAWES RD

DAWES RD

35th-37th FLOOR

The **D** A W E S condominiums East of Main .. ()) > () > ()