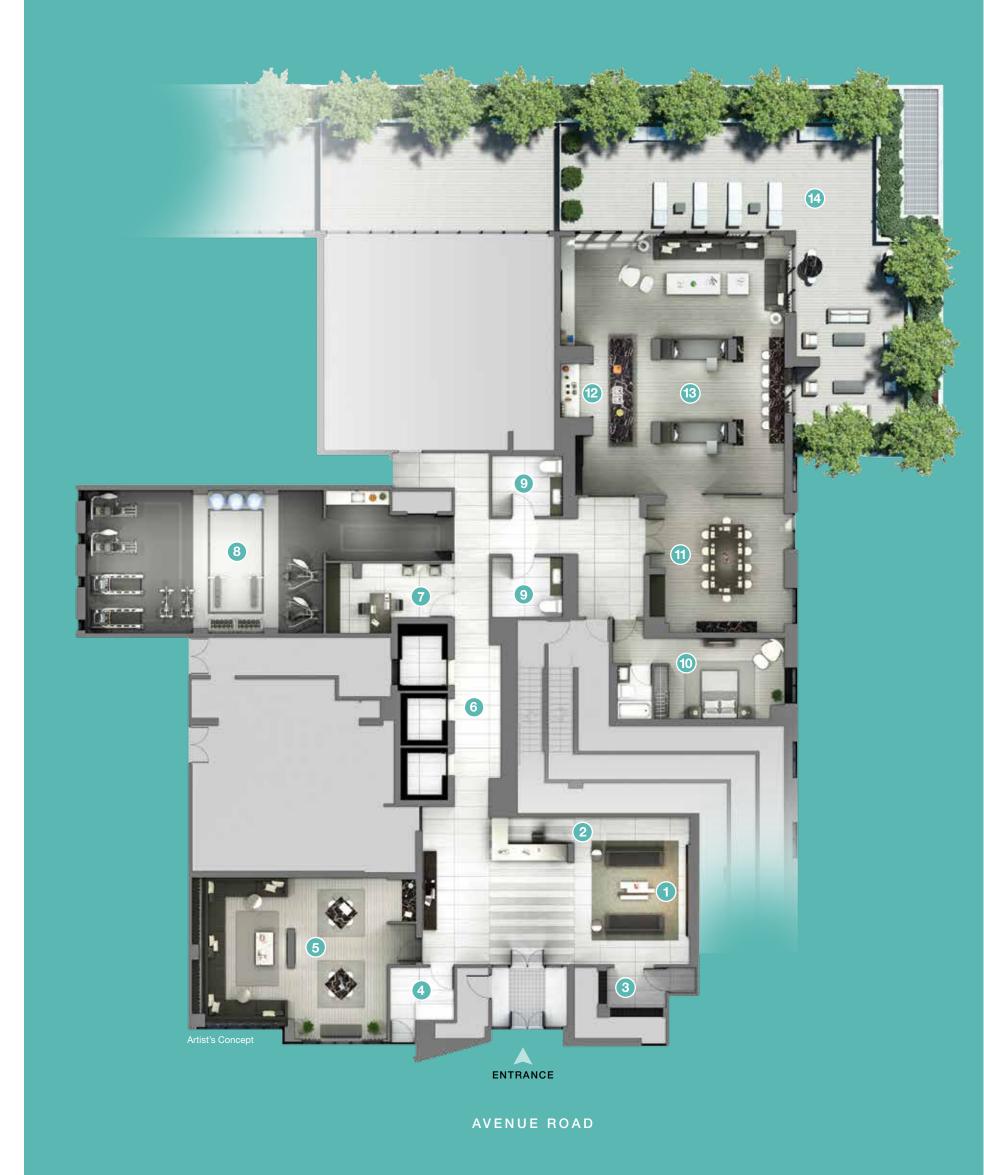

the fresh design thinking of its development team. The distinguished selection of suites have been thoughtfully designed for the most discerning of purchasers.

Developed by State Building Group and
Madison Homes to exceed customer
expectations, 609 Avenue Road is an
elegant collection of sophisticated condominium
residences offering affordable luxury just steps
from the stately mansions and tree-lined
streetscapes of one of the City's most
exclusive neighbourhoods – Forest Hill.





Upon entering *609 Avenue Road*, you and your guests will be greeted by a 24/7 Concierge in a lobby that captures the exquisite design aesthetic of the residences. The focal point is the marble-clad fireplace and elegantly furnished seating area, offering a truly impressive sense of comfort and arrival.









All the world's a stage









prestigious and desirable neighbourhoods. This is where a stunning new

# Yenue Road As Avenue Road stretches north, it approaches one of Toronto's most

An address for landmarks, both exclusive and extraordinary













### A PARTNERSHIP DEDICATED TO EXCELLENCE

State Building Group and Madison Homes proudly present *609 Avenue Road*, one of the finest, most desirable residential addresses in Toronto. Owners at *609 Avenue Road* will benefit from the combined expertise and uncompromising dedication this team will contribute in all aspects of development; from planning and design, through every phase of construction, to finishing details and responsive after-sales service. Together, this development team is dedicated to Quality and committed to Exc