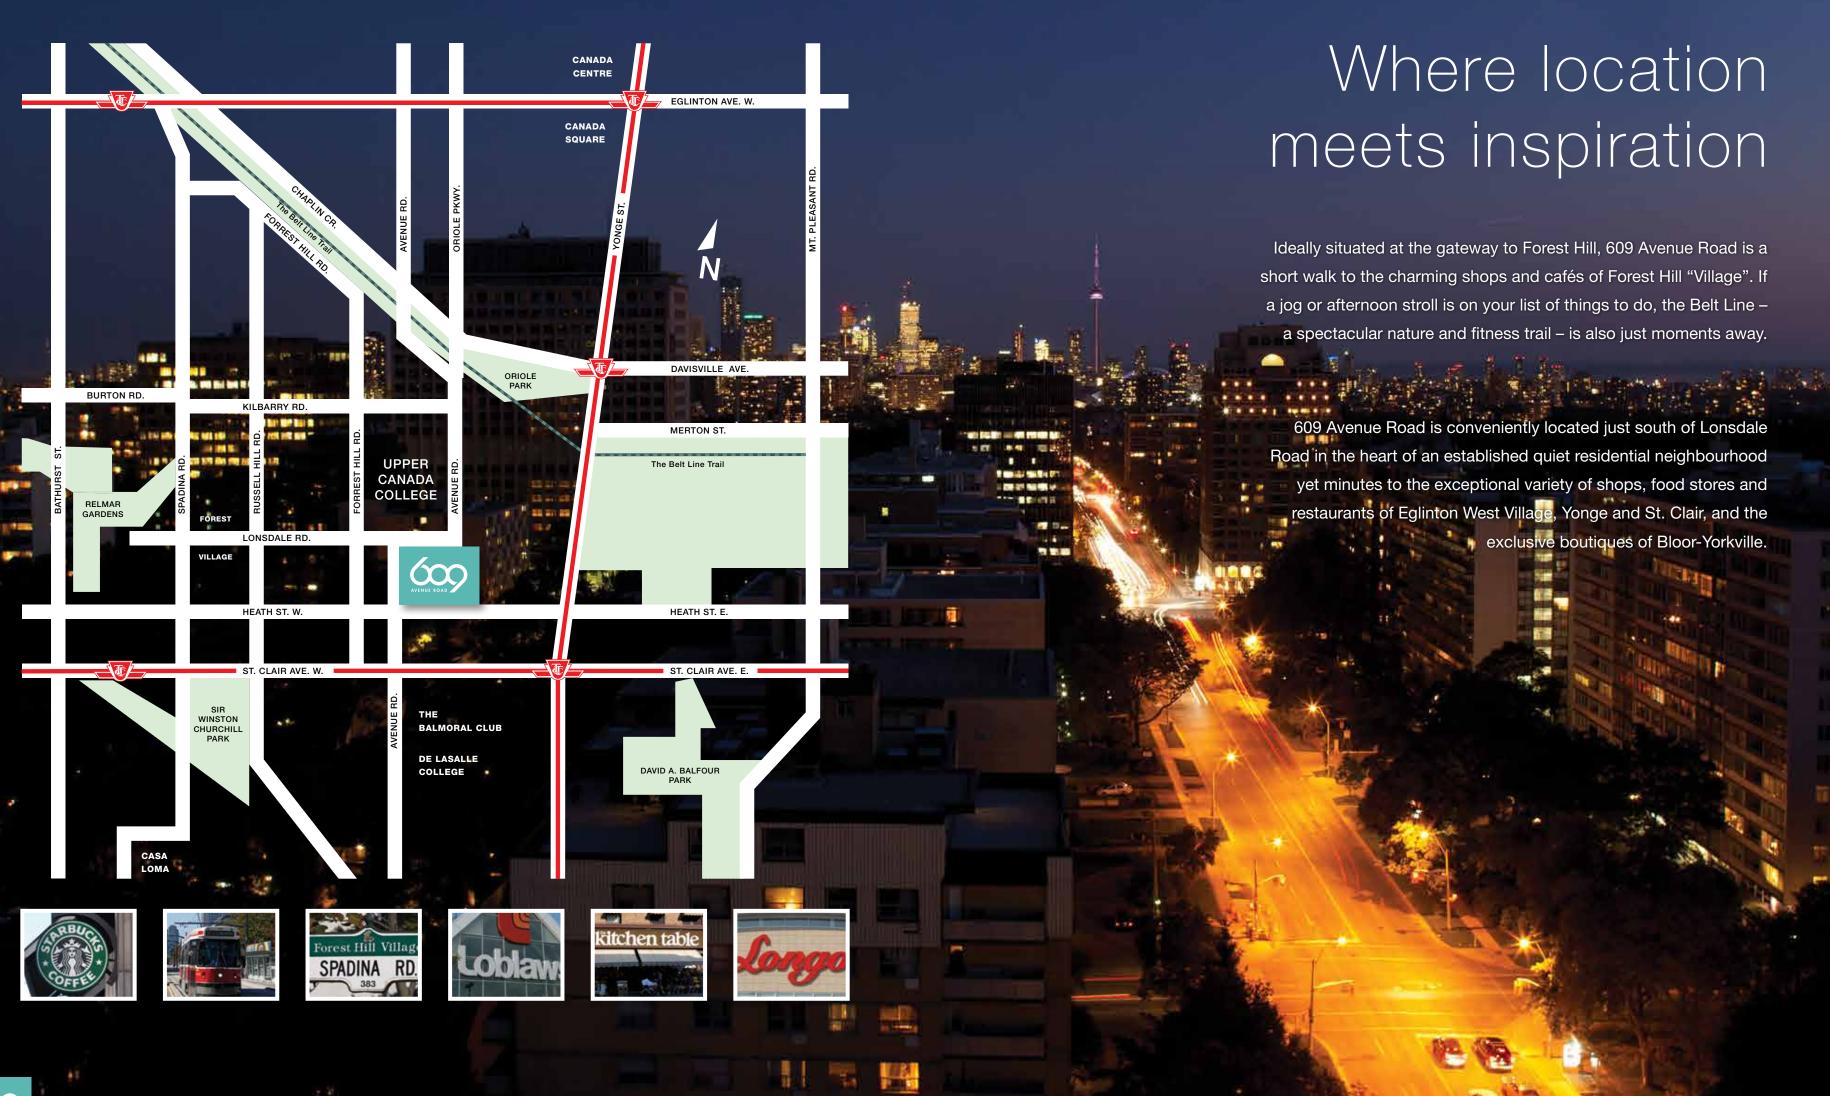

Developed by State Building Group and
Madison Homes to exceed customer
expectations, 609 Avenue Road is an
elegant collection of sophisticated condominium
residences offering affordable luxury just steps
from the stately mansions and tree-lined
streetscapes of one of the City's most
exclusive neighbourhoods – Forest Hill.

# Yenue Road As Avenue Road stretches north, it approaches one of Toronto's most

An address for landmarks, both exclusive and extraordinary