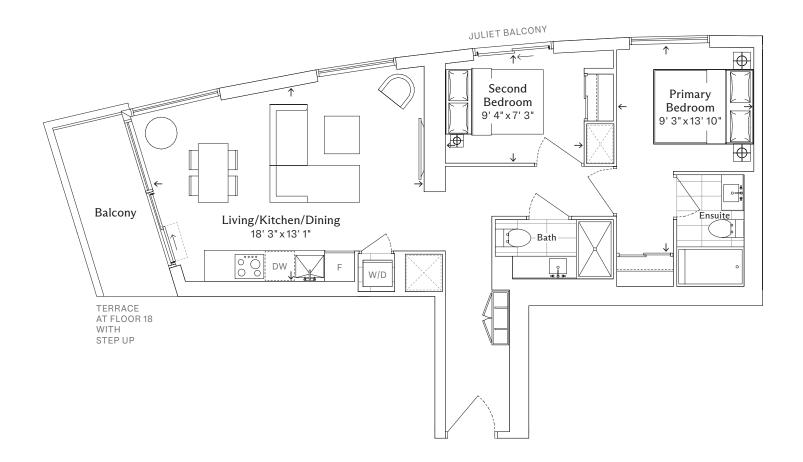

Floor 18-31

RESIDENCE

1K+D

SUITE TYPE

One Bedroom and Den

#### 1K+D

## One Bedroom and Den, One Bathroom

TOTAL JULIET BALCONY 550 sq. ft. Bedroom 10' 5" x 10' 2" Living/Kitchen/Dining 10' 3" x 17' 4" DW Bath KEY PLAN Den 5'3"x7'0" Floor 9-11 Floor 12-16 W/D Ν Floor 17

RESIDENCE