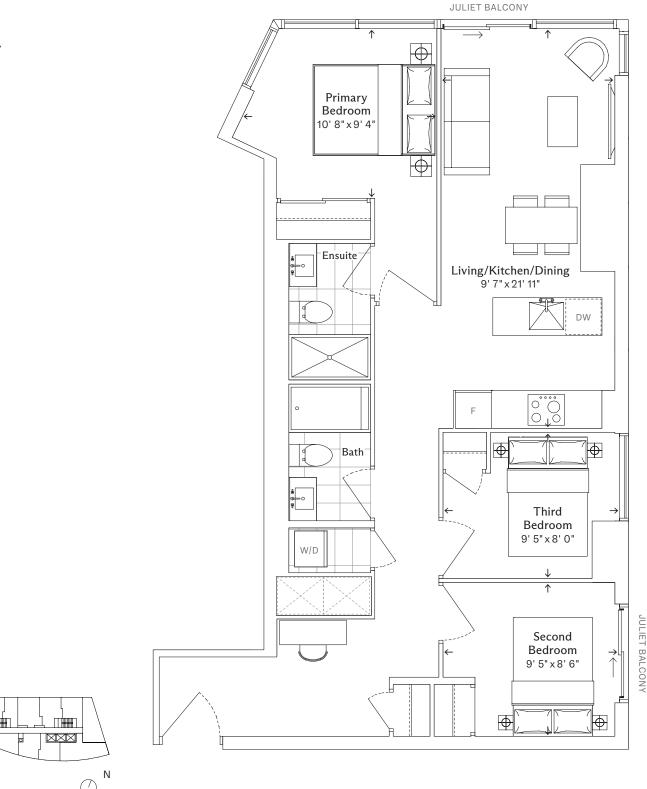

#### KEY PLAN

RESIDENCE

**JR15** 

SUITE TYPE

Junior One Bedroom

### **JR15**

## Junior One Bedroom, One Bathroom

TOTAL

## 392 sq. ft.

#### **KEY PLAN**

Floor 5

Floor 6-8

Floor 9-11

Floor 12-16

Floor 17

RESIDENCE

SUITE TYPE