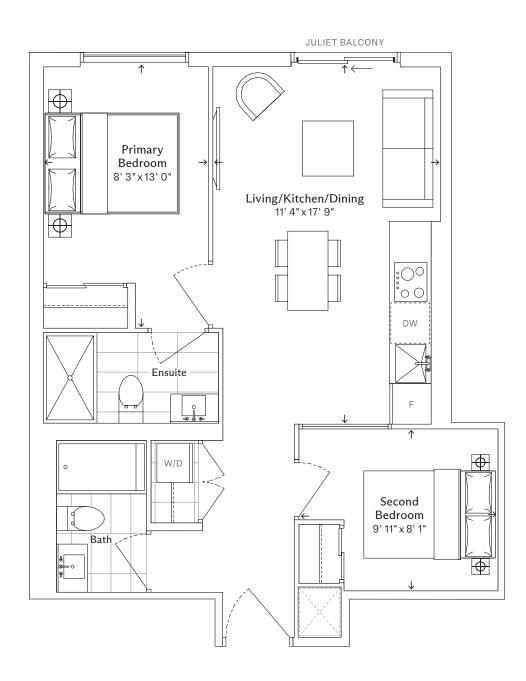

RESIDENCE

IDENCE

JR5

Junior One Bedroom

SUITE TYPE

### JR5

## Junior One Bedroom, One Bathroom

TOTAL

362 sq. ft.