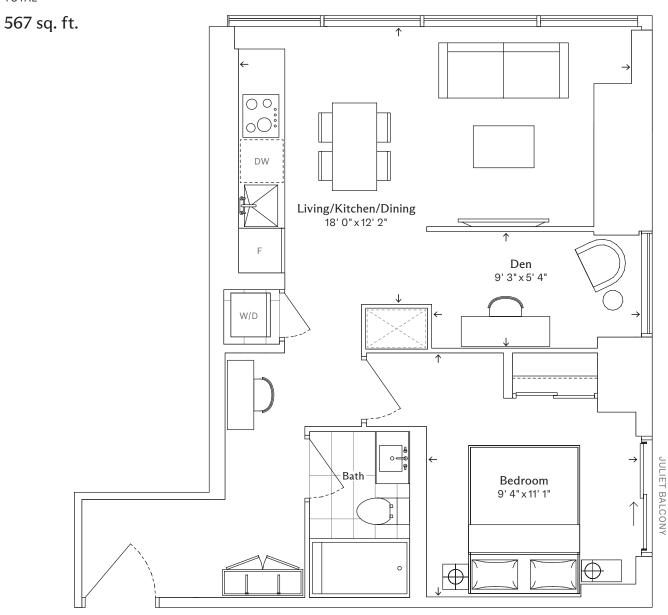

Floor 18-31

RESIDENCE

1K+D

SUITE TYPE

One Bedroom and Den

#### 1K+D

## One Bedroom and Den, One Bathroom

TOTAL JULIET BALCONY 550 sq. ft. Bedroom 10' 5" x 10' 2" Living/Kitchen/Dining 10' 3" x 17' 4" DW Bath KEY PLAN Den 5'3"x7'0" Floor 9-11 Floor 12-16 W/D Ν Floor 17

RESIDENCE