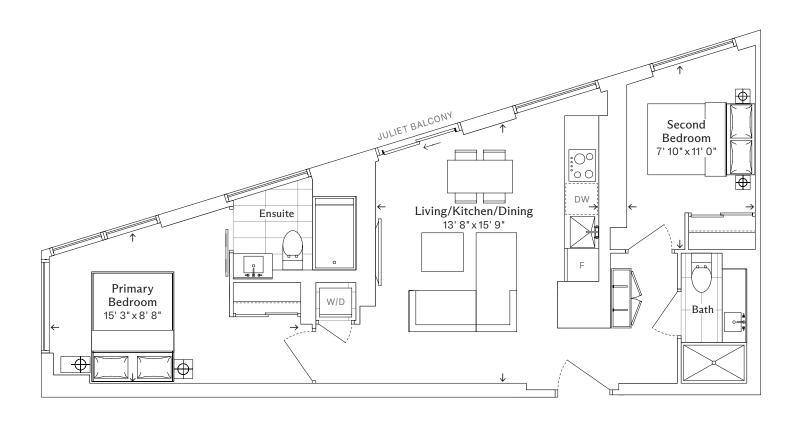

RESIDENCE

JR3

SUITE TYPE

Junior One Bedroom

### JR3

## Junior One Bedroom, One Bathroom

TOTAL

340 sq. ft.

KEY PLAN

Floor 6-8

Floor 9-11

Floor 12-16

Floor 17