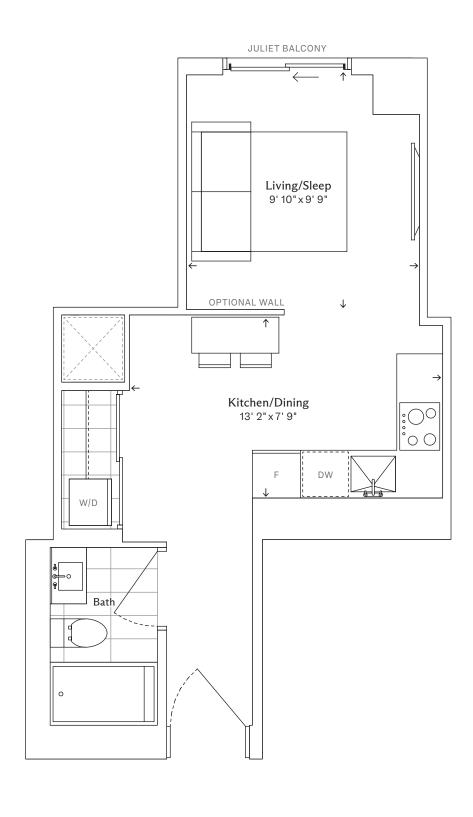

### JR3

## Junior One Bedroom, One Bathroom

TOTAL

340 sq. ft.

KEY PLAN

Floor 6-8

Floor 9-11

Floor 12-16

Floor 17