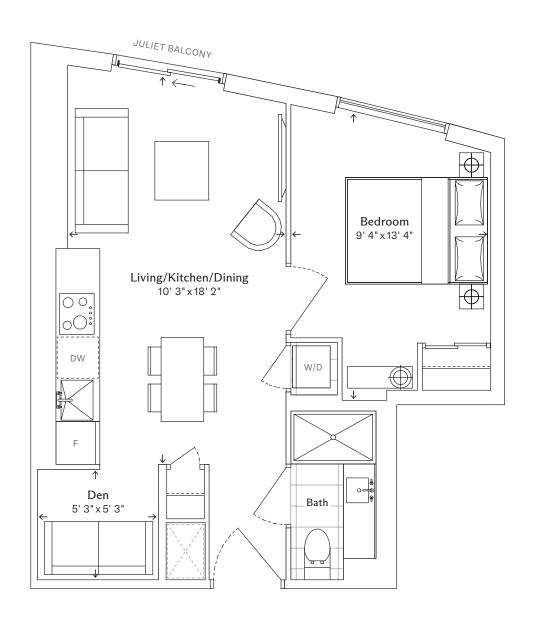

Floor 18-31

RESIDENCE

1K+D

SUITE TYPE

One Bedroom and Den

#### 1K+D

## One Bedroom and Den, One Bathroom

TOTAL JULIET BALCONY 550 sq. ft. Bedroom 10' 5" x 10' 2" Living/Kitchen/Dining 10' 3" x 17' 4" DW Bath KEY PLAN Den 5'3"x7'0" Floor 9-11 Floor 12-16 W/D Ν Floor 17

RESIDENCE