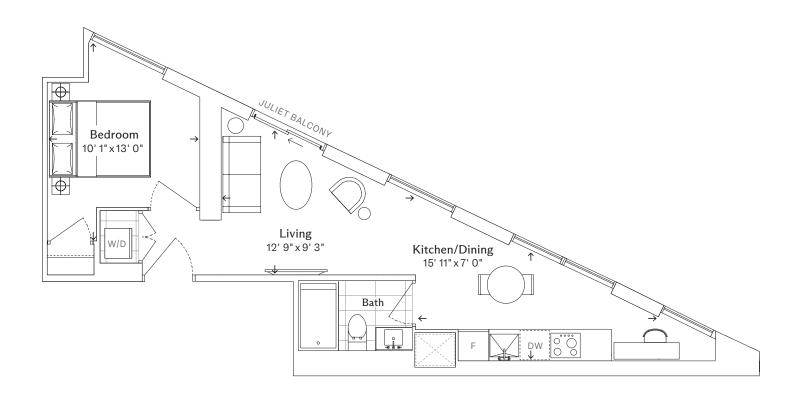

#### KEY PLAN

RESIDENCE

**JR15** 

SUITE TYPE

Junior One Bedroom

## Junior One Bedroom, One Bathroom

TOTAL

## 392 sq. ft.

#### **KEY PLAN**

Floor 5

Floor 6-8

Floor 9-11

Floor 12-16

Floor 17

RESIDENCE

SUITE TYPE