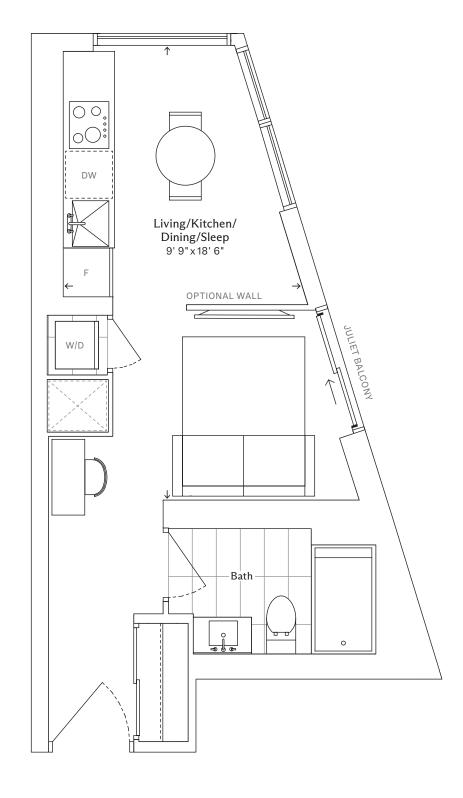

Floor 18-31

RESIDENCE

1K+D

SUITE TYPE

One Bedroom and Den

#### 1K+D

## One Bedroom and Den, One Bathroom

TOTAL JULIET BALCONY 550 sq. ft. Bedroom 10' 5" x 10' 2" Living/Kitchen/Dining 10' 3" x 17' 4" DW Bath KEY PLAN Den 5'3"x7'0" Floor 9-11 Floor 12-16 W/D Ν Floor 17

RESIDENCE