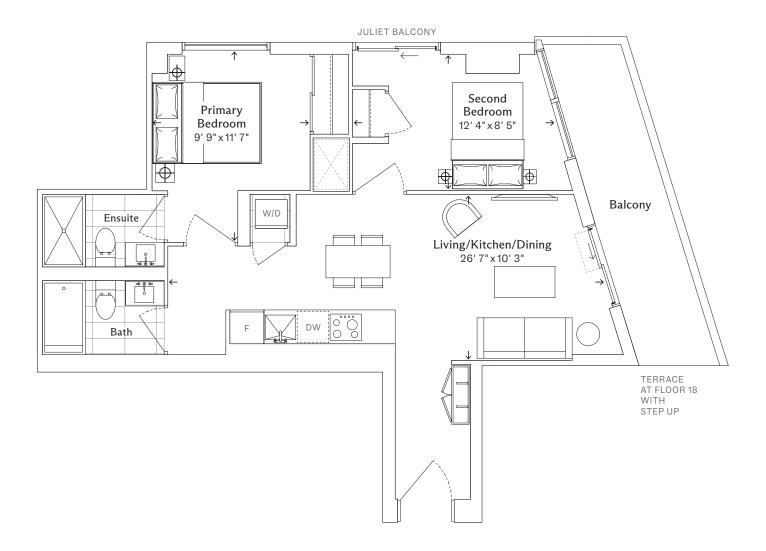

Floor 18-31

RESIDENCE

1K+D

SUITE TYPE

One Bedroom and Den

#### 1K+D

## One Bedroom and Den, One Bathroom

TOTAL JULIET BALCONY 550 sq. ft. Bedroom 10' 5" x 10' 2" Living/Kitchen/Dining 10' 3" x 17' 4" DW Bath KEY PLAN Den 5'3"x7'0" Floor 9-11 Floor 12-16 W/D Ν Floor 17

RESIDENCE