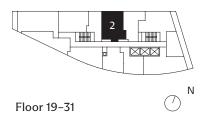

Floor 18-31

RESIDENCE

1K+D

SUITE TYPE

One Bedroom and Den

#### 1K+D

## One Bedroom and Den, One Bathroom

TOTAL JULIET BALCONY 550 sq. ft. Bedroom 10' 5" x 10' 2" Living/Kitchen/Dining 10' 3" x 17' 4" DW Bath KEY PLAN Den 5'3"x7'0" Floor 9-11 Floor 12-16 W/D Ν Floor 17

RESIDENCE