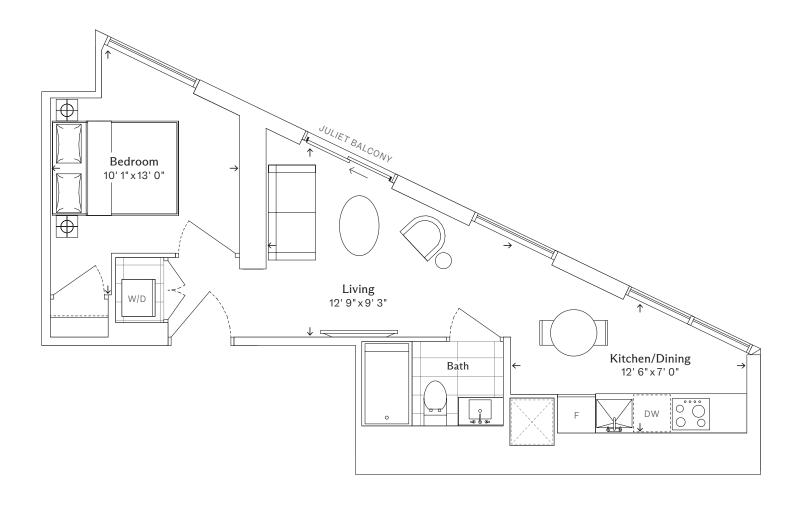

Floor 18-31

RESIDENCE

1K+D

SUITE TYPE

One Bedroom and Den

#### 1K+D

## One Bedroom and Den, One Bathroom

TOTAL JULIET BALCONY 550 sq. ft. Bedroom 10' 5" x 10' 2" Living/Kitchen/Dining 10' 3" x 17' 4" DW Bath KEY PLAN Den 5'3"x7'0" Floor 9-11 Floor 12-16 W/D Ν Floor 17

RESIDENCE