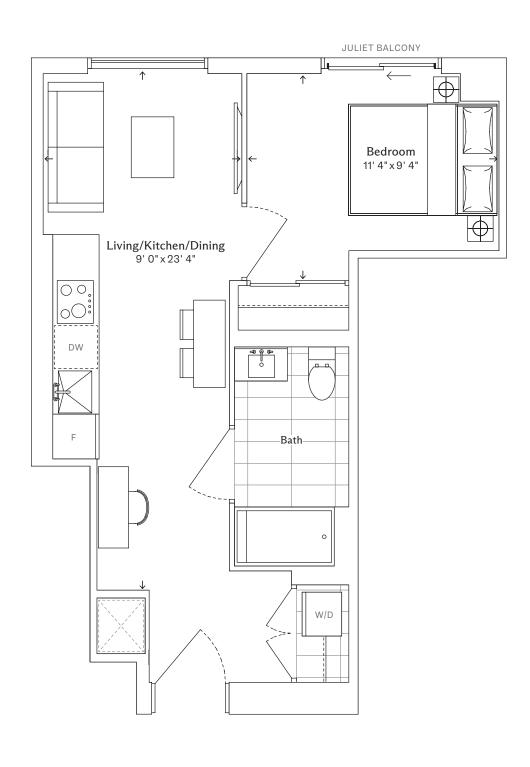

or One Bedroom

### **JR15**

## Junior One Bedroom, One Bathroom

TOTAL

## 392 sq. ft.

#### **KEY PLAN**



Floor 5



Floor 6-8



Floor 9-11



Floor 12-16



Floor 17









RESIDENCE

SUITE TYPE

JR2

Junior One Bedroom

### JR2

## Junior One Bedroom, One Bathroom

TOTAL

422 sq. ft.



### KEY PLAN







RESIDENCE

SUITE TYPE

1A

One Bedroom

#### 1A

## One Bedroom, One Bathroom

TOTAL

438 sq. ft.



#### KEY PLAN







RESIDENCE

SUITE TYPE

1E+M

One Bedroom and Media

## 1E+M

## One Bedroom and Media, One Bathroom

TOTAL

## 447 sq. ft.



#### KEY PLAN





RESIDENCE

SUITE TYPE

1M

One Bedroom

1M

## One Bedroom, One Bathroom

TOTAL

457 sq. ft.



### KEY PLAN







RESIDENCE

SUITE TYPE

1 J

One Bedroom

### 1J

## One Bedroom, One Bathroom

TOTAL

460 sq. ft.



#### KEY PLAN







RESIDENCE

SUITE TYPE

1H

One Bedroom

1H

## One Bedroom, One Bathroom

TOTAL

462 sq. ft.



#### KEY PLAN







RESIDENCE

SUITE TYPE

#### 1D+M

## One Bedroom and Media, One Bathroom

TOTAL

465 sq. ft.



#### **KEY PLAN**



Floor 6-8



Floor 9-11



Floor 12-16







RESIDENCE

SUITE TYPE

1D+D

One Bedroom and Den

#### 1D+D

## One Bedroom and Den, One Bathroom

TOTAL

## 469 sq. ft.

#### KEY PLAN



Floor 5



Floor 6-8



Floor 9-11



Floor 12-16



Floor 17











RESIDENCE

1F+M

SUITE TYPE

One Bedroom and Media

### 1F+M

## One Bedroom and Media, One Bathroom

TOTAL

485 sq. ft.



### KEY PLAN



Floor 12-16





RESIDENCE

1G+M

SUITE TYPE

One Bedroom and Media

### 1G+M

## One Bedroom and Media, One Bathroom

TOTAL

489 sq. ft.



###