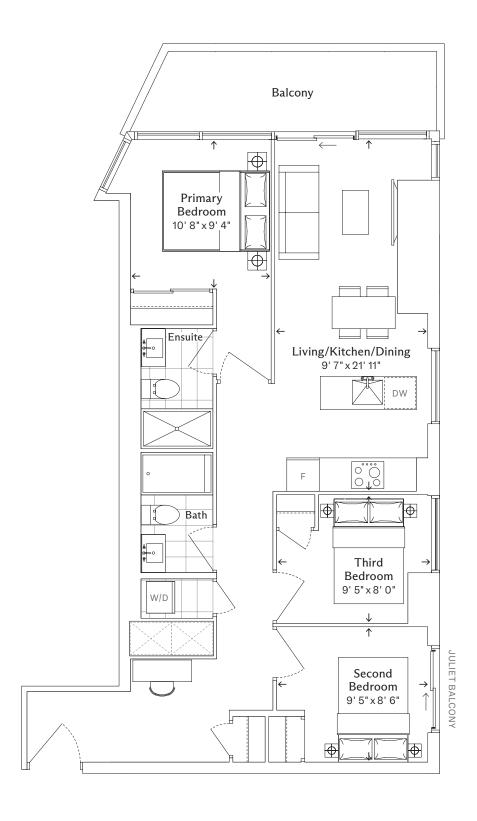

# Three Bedroom and Media, Two Bathroom

TOTAL

Floor 12

841 sq. ft.

RESIDENCE

SUITE TYPE

# Three Bedroom and Media, Two Bathroom

TOTAL

841 sq. ft.

KEY PLAN

RESIDENCE

SUITE TYPE

### 3K+M

# Three Bedroom and Media, Two Bathroom

TOTAL

841 sq. ft.

**KEY PLAN** 

Floor 16