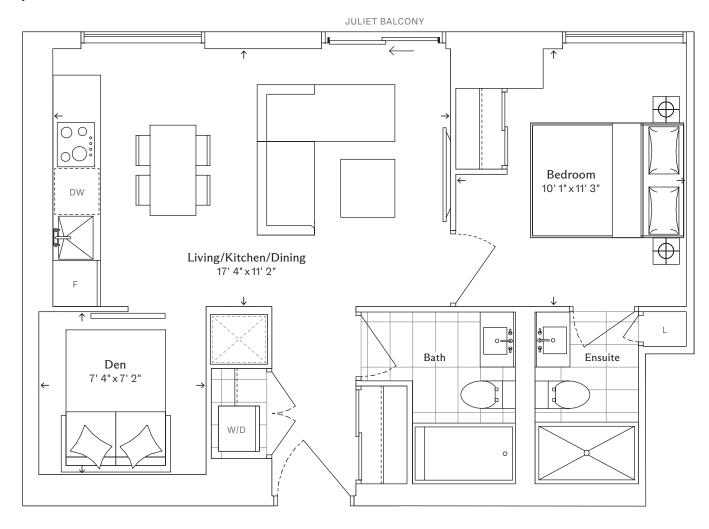

RESIDENCE

JR3

SUITE TYPE

Junior One Bedroom

### JR3

## Junior One Bedroom, One Bathroom

TOTAL

340 sq. ft.

KEY PLAN

Floor 6-8

Floor 9-11

Floor 12-16

Floor 17