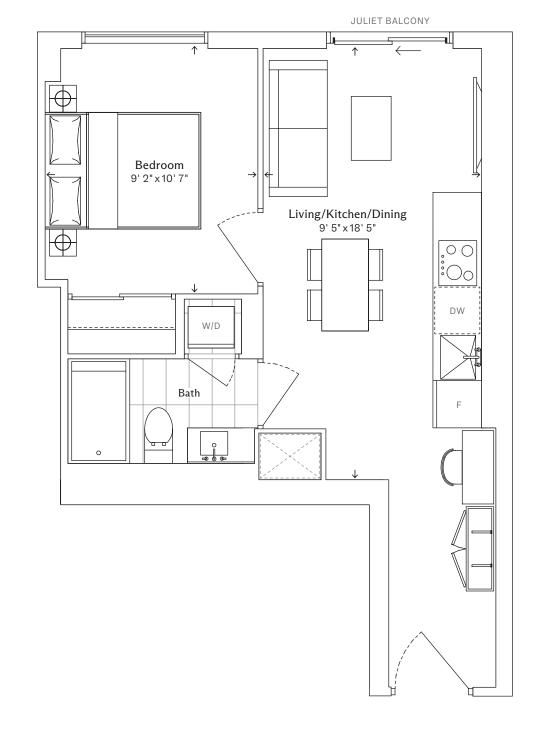

### JR3

## Junior One Bedroom, One Bathroom

TOTAL

340 sq. ft.

KEY PLAN

Floor 6-8

Floor 9-11

Floor 12-16

Floor 17