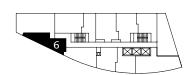

#### KEY PLAN

RESIDENCE

**JR15** 

SUITE TYPE

Junior One Bedroom

### **JR15**

## Junior One Bedroom, One Bathroom

TOTAL

## 392 sq. ft.

#### **KEY PLAN**

Floor 5

Floor 6-8

Floor 9-11

Floor 12-16

Floor 17

RESIDENCE

SUITE TYPE