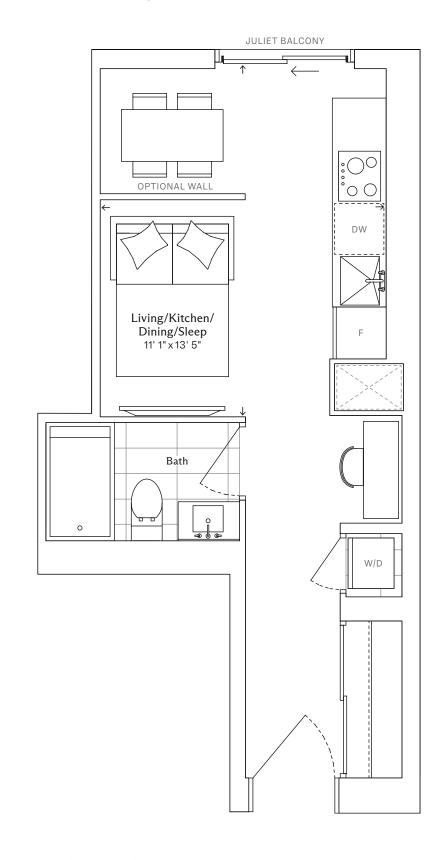

Floor 18-31

RESIDENCE

1K+D

SUITE TYPE

One Bedroom and Den

#### 1K+D

## One Bedroom and Den, One Bathroom

TOTAL JULIET BALCONY 550 sq. ft. Bedroom 10' 5" x 10' 2" Living/Kitchen/Dining 10' 3" x 17' 4" DW Bath KEY PLAN Den 5'3"x7'0" Floor 9-11 Floor 12-16 W/D Ν Floor 17

RESIDENCE