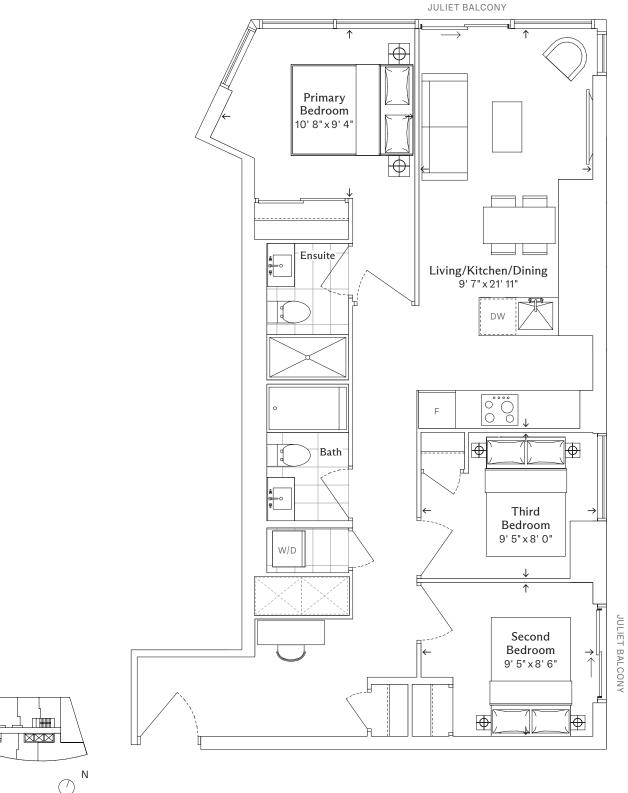

#### KEY PLAN

RESIDENCE

**JR15** 

SUITE TYPE

Junior One Bedroom

### **JR15**

## Junior One Bedroom, One Bathroom

TOTAL

## 392 sq. ft.

#### **KEY PLAN**

Floor 5

Floor 6-8

Floor 9-11

Floor 12-16

Floor 17

RESIDENCE

SUITE TYPE