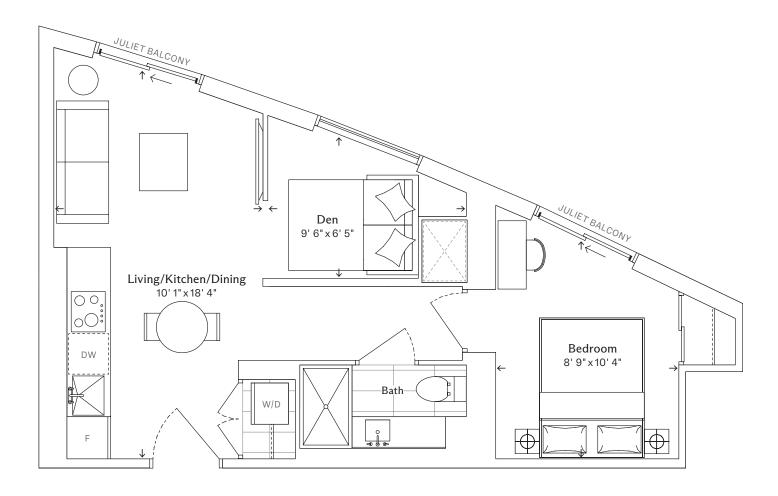

RESIDENCE

JR3

SUITE TYPE

Junior One Bedroom

### JR3

## Junior One Bedroom, One Bathroom

TOTAL

340 sq. ft.

KEY PLAN

Floor 6-8

Floor 9-11

Floor 12-16

Floor 17