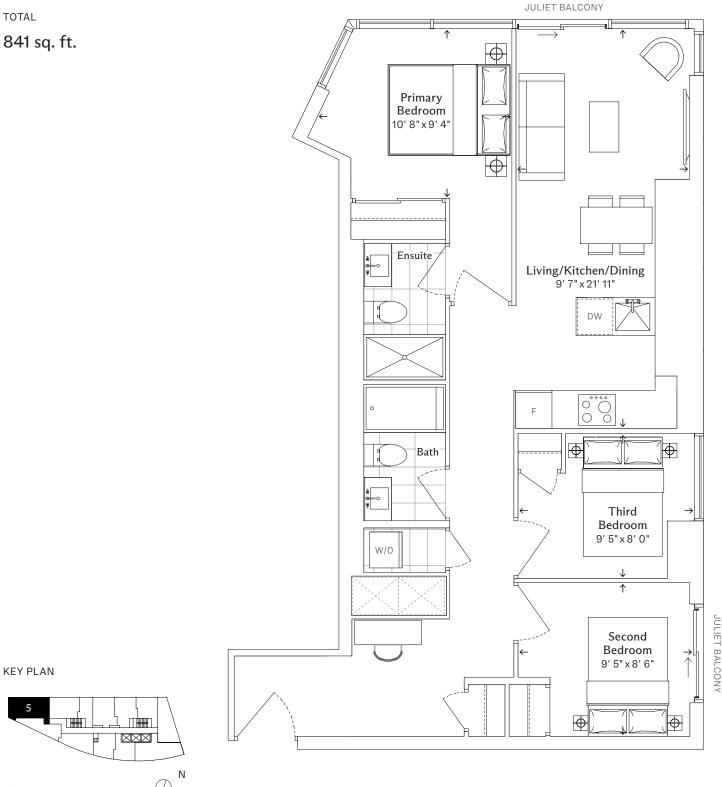

# Three Bedroom and Media, Two Bathroom

TOTAL

Floor 12

841 sq. ft.

RESIDENCE

SUITE TYPE

# Three Bedroom and Media, Two Bathroom

TOTAL

841 sq. ft.

KEY PLAN

RESIDENCE

SUITE TYPE

### 3K+M

# Three Bedroom and Media, Two Bathroom

TOTAL

841 sq. ft.

**KEY PLAN** 

Floor 16