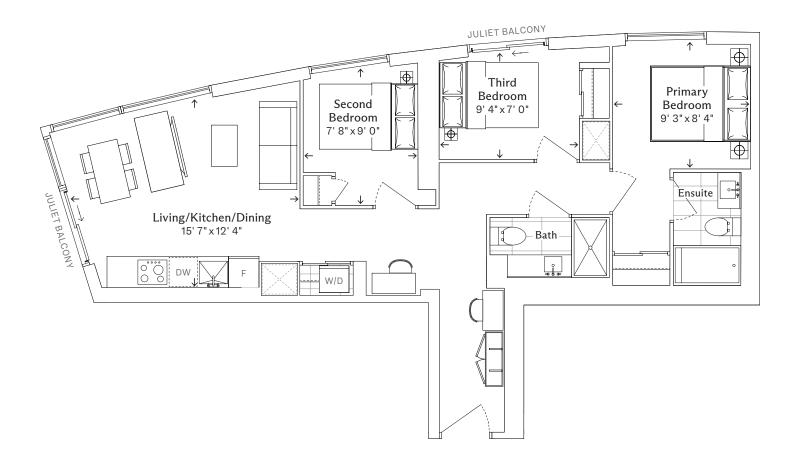

Floor 18-31

RESIDENCE

1K+D

SUITE TYPE

One Bedroom and Den

#### 1K+D

## One Bedroom and Den, One Bathroom

TOTAL JULIET BALCONY 550 sq. ft. Bedroom 10' 5" x 10' 2" Living/Kitchen/Dining 10' 3" x 17' 4" DW Bath KEY PLAN Den 5'3"x7'0" Floor 9-11 Floor 12-16 W/D Ν Floor 17

RESIDENCE