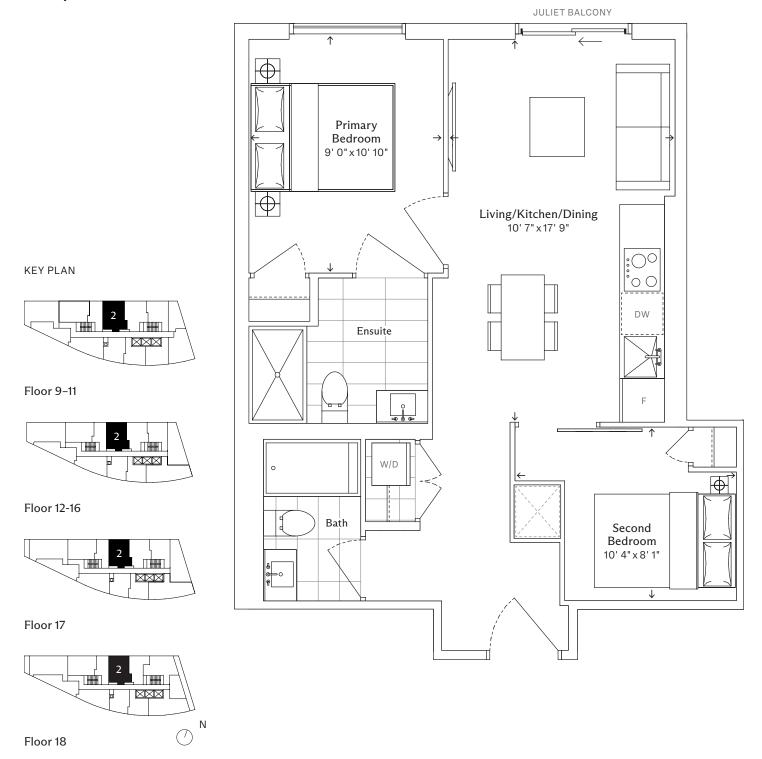

Floor 18-31

RESIDENCE

1K+D

SUITE TYPE

One Bedroom and Den

#### 1K+D

## One Bedroom and Den, One Bathroom

TOTAL JULIET BALCONY 550 sq. ft. Bedroom 10' 5" x 10' 2" Living/Kitchen/Dining 10' 3" x 17' 4" DW Bath KEY PLAN Den 5'3"x7'0" Floor 9-11 Floor 12-16 W/D Ν Floor 17

RESIDENCE