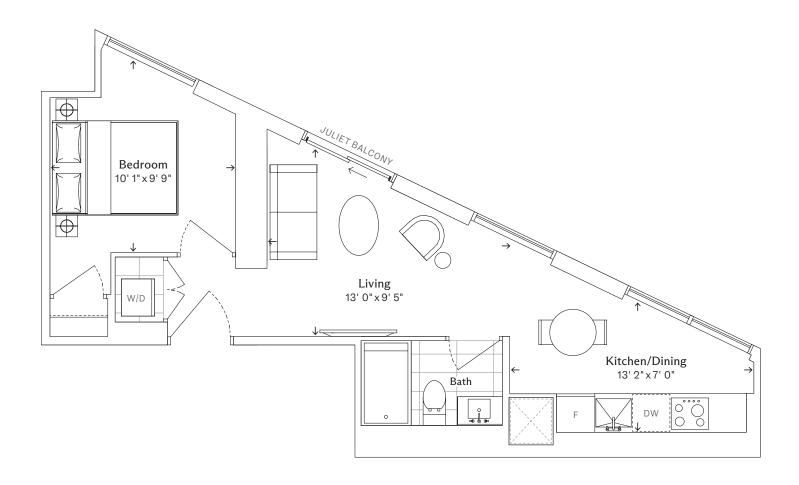

### JR3

## Junior One Bedroom, One Bathroom

TOTAL

340 sq. ft.

KEY PLAN

Floor 6-8

Floor 9-11

Floor 12-16

Floor 17