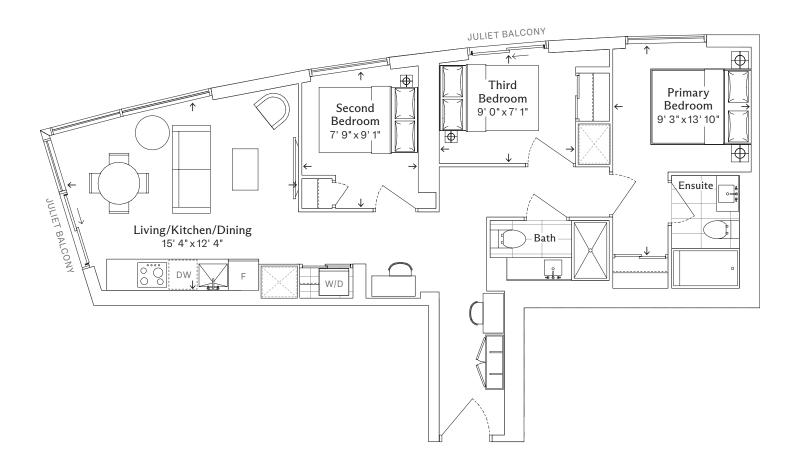

Floor 18-31

RESIDENCE

1K+D

SUITE TYPE

One Bedroom and Den

#### 1K+D

## One Bedroom and Den, One Bathroom

TOTAL JULIET BALCONY 550 sq. ft. Bedroom 10' 5" x 10' 2" Living/Kitchen/Dining 10' 3" x 17' 4" DW Bath KEY PLAN Den 5'3"x7'0" Floor 9-11 Floor 12-16 W/D Ν Floor 17

RESIDENCE