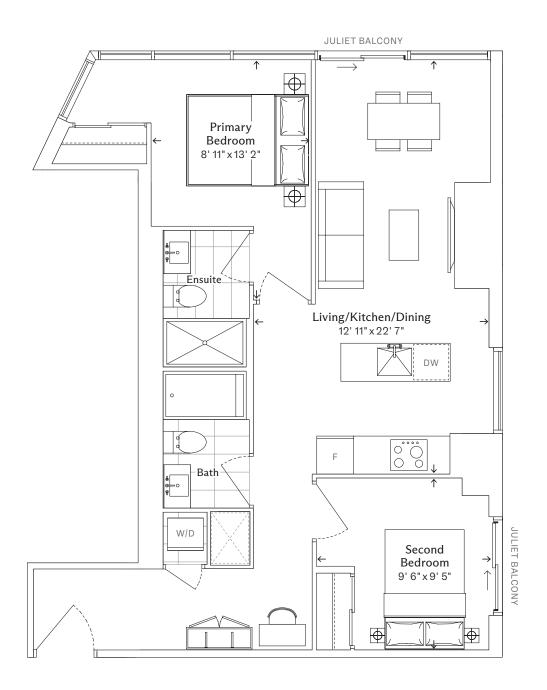

## One Bedroom and Den, One Bathroom

TOTAL JULIET BALCONY 550 sq. ft. Bedroom 10' 5" x 10' 2" Living/Kitchen/Dining 10' 3" x 17' 4" DW Bath KEY PLAN Den 5'3"x7'0" Floor 9-11 Floor 12-16 W/D Ν Floor 17

RESIDENCE