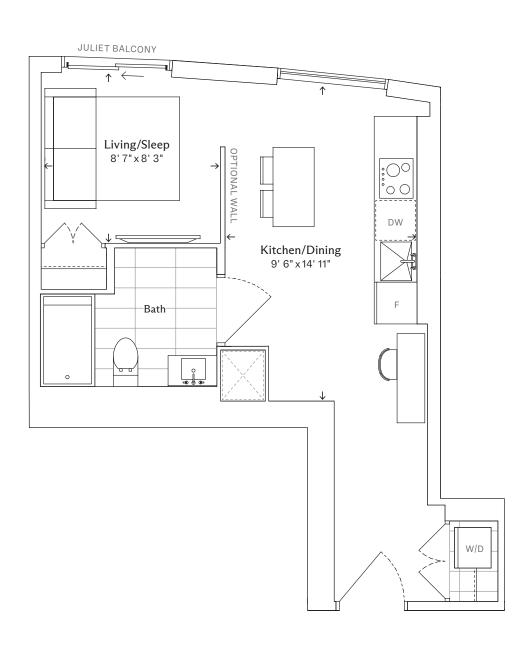

Floor 18-31

RESIDENCE

1K+D

SUITE TYPE

One Bedroom and Den

#### 1K+D

## One Bedroom and Den, One Bathroom

TOTAL JULIET BALCONY 550 sq. ft. Bedroom 10' 5" x 10' 2" Living/Kitchen/Dining 10' 3" x 17' 4" DW Bath KEY PLAN Den 5'3"x7'0" Floor 9-11 Floor 12-16 W/D Ν Floor 17

RESIDENCE