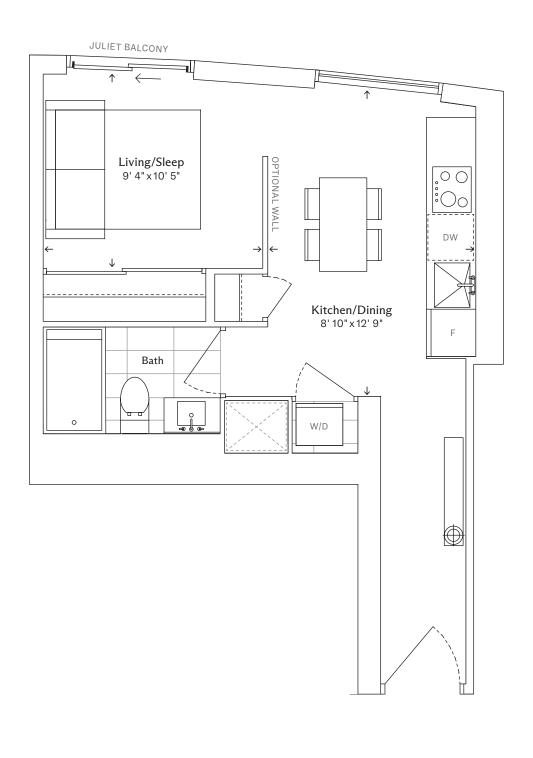

Floor 18-31

RESIDENCE

1K+D

SUITE TYPE

One Bedroom and Den

#### 1K+D

## One Bedroom and Den, One Bathroom

TOTAL JULIET BALCONY 550 sq. ft. Bedroom 10' 5" x 10' 2" Living/Kitchen/Dining 10' 3" x 17' 4" DW Bath KEY PLAN Den 5'3"x7'0" Floor 9-11 Floor 12-16 W/D Ν Floor 17

RESIDENCE