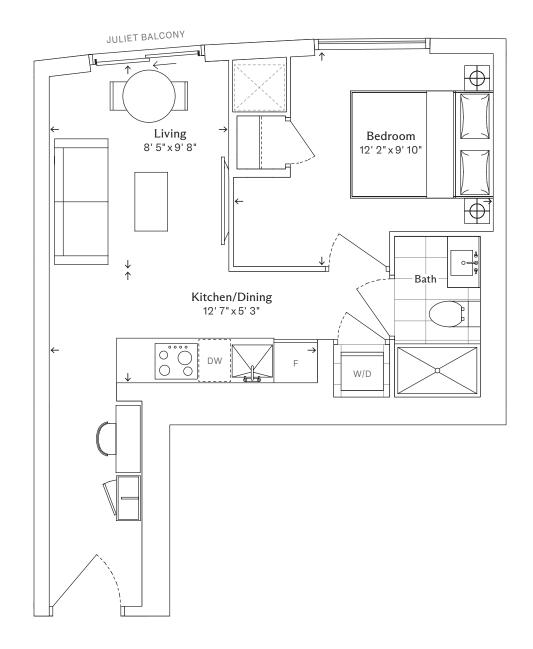

RESIDENCE

IDENCE

JR5

Junior One Bedroom

SUITE TYPE

### JR5

## Junior One Bedroom, One Bathroom

TOTAL

362 sq. ft.