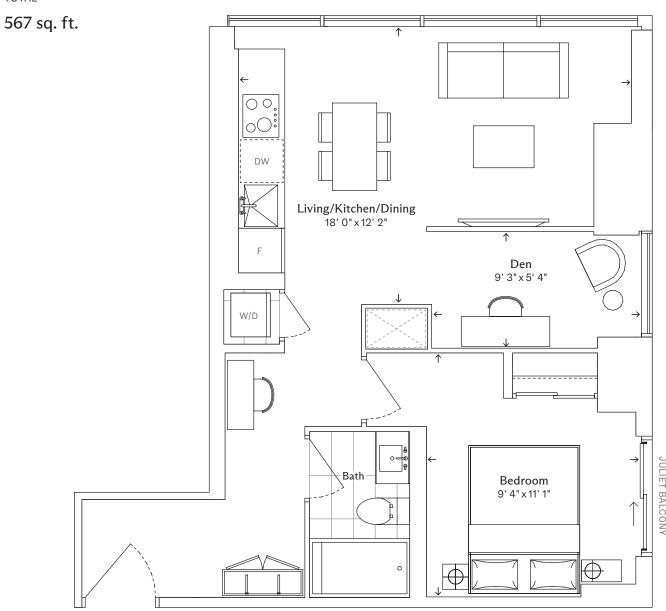

Floor 18-31

RESIDENCE

1K+D

SUITE TYPE

One Bedroom and Den

#### 1K+D

## One Bedroom and Den, One Bathroom

TOTAL JULIET BALCONY 550 sq. ft. Bedroom 10' 5" x 10' 2" Living/Kitchen/Dining 10' 3" x 17' 4" DW Bath KEY PLAN Den 5'3"x7'0" Floor 9-11 Floor 12-16 W/D Ν Floor 17

RESIDENCE