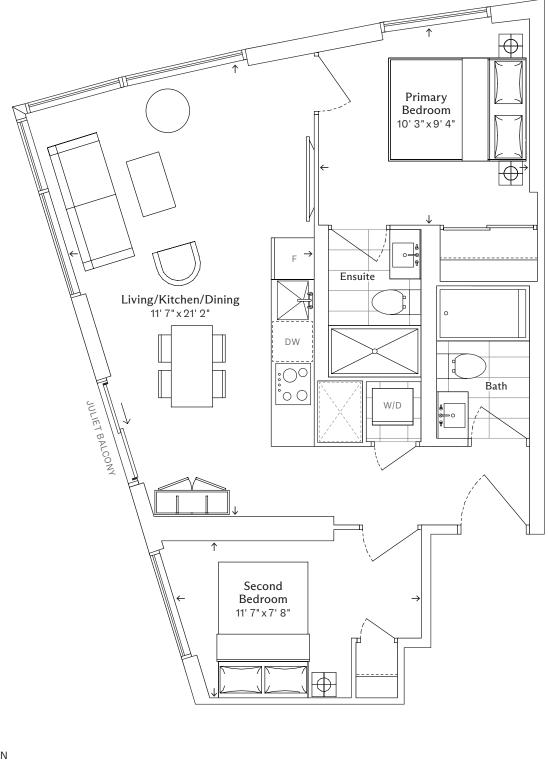

### **KEY PLAN**

RESIDENCE

SUITE TYPE

2C

Two Bedroom

## 2C

# Two Bedroom, Two Bathroom

TOTAL

# 611 sq. ft.