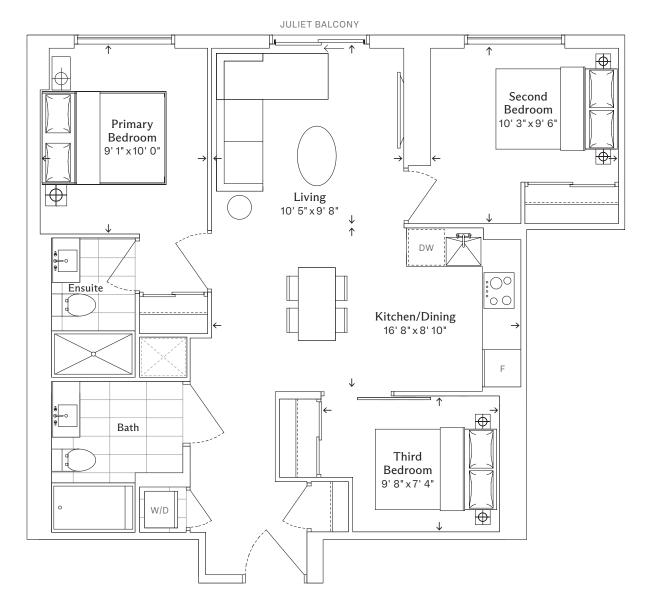

### KEY PLAN

RESIDENCE

SUITE TYPE

3F

Three Bedroom

### 3F

# Three Bedroom, Two Bathroom

TOTAL

# 796 sq. ft.